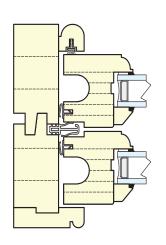

you like something different to the ordinary?

Perfect Crystal Windows Ltd

#### MERGING TRADITION WITH 21ST CENTURY EFFICIENCY

The Traditional Sliding Sash Window is very popular throughout the British Isles. The technical design allows for single glazing or provides high-performance double or triple glazing with the application of perimeter gaskets using traditional weights and pulleys or spring balances. The right tooling and CnC Machinery enables the manufacturing of all parts necessary for the construction. Meeting rails can incorporate many different gaskets and decorative horns details can be infinitely variable. At PCW we can manufacture windows that suit various properties, from the classical country cottage to the modern urban house.



#### TOTAL FACTORY APPLIED PROTECTION











- A Energy Rated Windows
- made to order with cords & weights or modern spiral balance
- high thermal, weather, security and acoustic performance
- slim-line elegant glazing bars available
- quality components with market leading warranties
- restrictors and ironware in gold, satin or chrome

#### **COLOURS & WOOD STAINS:**

At PCW you can choose from a wide range of colours and finishes and we will spray paint your chosen windows with 3 coats of high quality TEKNOS paint before installation. That ensures that comprehensive finish is applied all over giving you the desired aesthetics when installed.

- a unique, patented and environmentally friendly process
- high quality water based TEKNOS paint (no solvents)
- Solid painted or stained
- extremely durable against impact, scratches