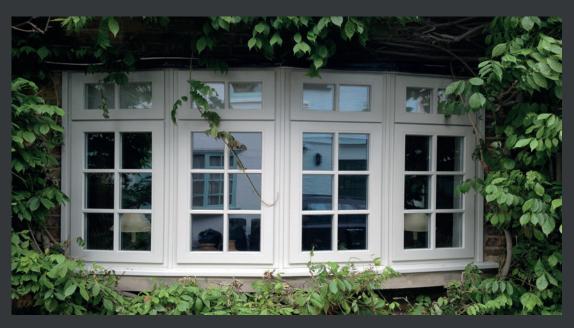

#### MERGING TRADITION WITH 21ST CENTURY EFFICIENCY

The Traditional Sliding Sash Window is very popular throughout the British Isles. The technical design allows for single glazing or provides high-performance double or triple glazing with the application of perimeter gaskets using traditional weights and pulleys or spring balances. The right tooling and CnC Machinery enables the manufacturing of all parts necessary for the construction. Meeting rails can incorporate many different gaskets and decorative horns details can be infinitely variable. At PCW we can manufacture windows that suit various properties, from the classical country cottage to the modern urban house.