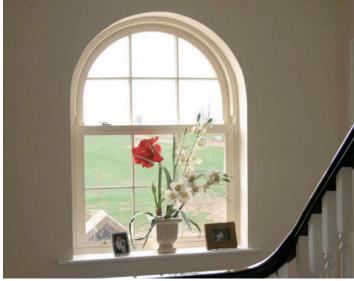

#### MERGING TRADITION WITH 21ST CENTURY EFFICIENCY

The Traditional Sliding Sash Window is very popular throughout the British Isles. The technical design allows for single glazing or provides high-performance double or triple glazing with the application of perimeter gaskets using traditional weights and pulleys or spring balances. The right tooling and CnC Machinery enables the manufacturing of all parts necessary for the construction. Meeting rails can incorporate many different gaskets and decorative horns details can be infinitely variable. At PCW we can manufacture windows that suit various properties, from the classical country cottage to the modern urban house.