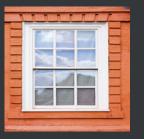

#### **COLOURS & WOOD STAINS:**

At PCW you can choose from a wide range of colours and finishes and we will spray paint your chosen windows with 3 coats of high quality TEKNOS paint before installation. That ensures that comprehensive finish is applied all over giving you the desired aesthetics when installed.

- a unique, patented and environmentally friendly process
- high quality water based TEKNOS paint (no solvents)
- Solid painted or stained
- extremely durable against impact, scratches and abrasion
- we can match Farrow&Ball colour range
- 200 RAL colour finishes and stains to choose from 10 year warranty