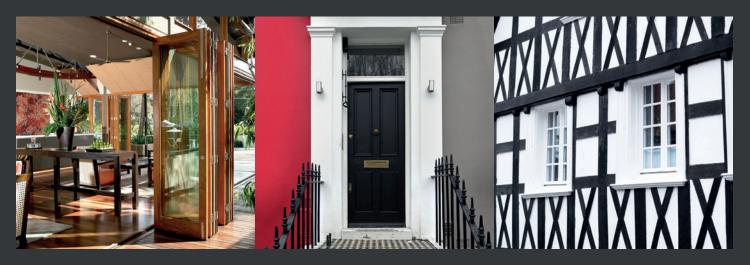

#### **COLOURS & WOOD STAINS:**

At PCW you can choose from a wide range of colours and finishes and we will spray paint your chosen windows with 3 coats of high quality TEKNOS paint before installation. That ensures that comprehensive finish is applied all over giving you the desired aesthetics when installed.

- a unique, patented and environmentally friendly process
- high quality water based TEKNOS paint (no solvents)
- Solid painted or stained
- extremely durable against impact, scratches and abrasion
- we can match Farrow&Ball colour range
- 200 RAL colour finishes and stains to choose from 10 year warranty