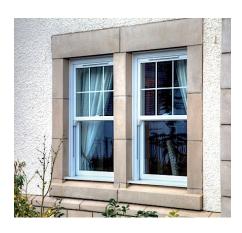

#### MERGING TRADITION WITH 21ST CENTURY EFFICIENCY

The Traditional Sliding Sash Window is very popular throughout the British Isles. The technical design allows for single glazing or provides high-performance double or triple glazing with the application of perimeter gaskets using traditional weights and pulleys or spring balances. The right tooling and CnC Machinery enables the manufacturing of all parts necessary for the construction. Meeting rails can incorporate many different gaskets and decorative horns details can be infinitely variable. At PCW we can manufacture windows that suit various properties, from the classical country cottage to the modern urban house.