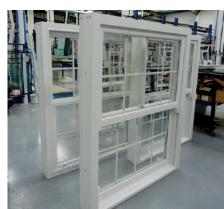

#### MERGING TRADITION WITH 21ST CENTURY EFFICIENCY

The Traditional Sliding Sash Window is very popular throughout the British Isles. The technical design allows for single glazing or provides high-performance double or triple glazing with the application of perimeter gaskets using traditional weights and pulleys or spring balances. The right tooling and CnC Machinery enables the manufacturing of all parts necessary for the construction. Meeting rails can incorporate many different gaskets and decorative horns details can be infinitely variable. At PCW we can manufacture windows that suit various properties, from the classical country cottage to the modern urban house.