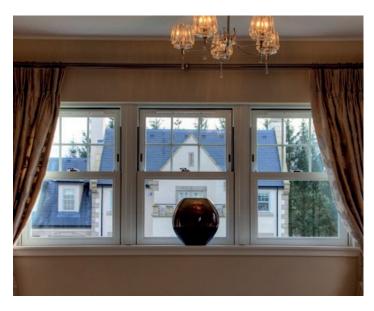

#### MERGING TRADITION WITH 21ST CENTURY EFFICIENCY

The Traditional Sliding Sash Window is very popular throughout the British Isles. The technical design allows for single glazing or provides high-performance double or triple glazing with the application of perimeter gaskets using traditional weights and pulleys or spring balances. The right tooling and CnC Machinery enables the manufacturing of all parts necessary for the construction. Meeting rails can incorporate many different gaskets and decorative horns details can be infinitely variable. At PCW we can manufacture windows that suit various properties, from the classical country cottage to the modern urban house.

#### TOTAL FACTORY APPLIED PROTECTION

- A Energy Rated Windows
- made to order with cords & weights or modern spiral balance
- high thermal, weather, security and acoustic performance
- slim-line elegant glazing bars available
- quality components with market leading warranties
- restrictors and ironware in gold, satin or chrome