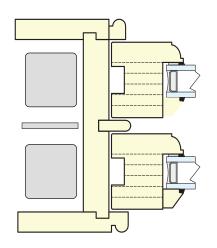

ld you like something different to the ordinary?

Perfect Crystal Windows Ltd

#### MERGING TRADITION WITH 21ST CENTURY EFFICIENCY

The Traditional Sliding Sash Window is very popular throughout the British Isles. The technical design allows for single glazing or provides high-performance double or triple glazing with the application of perimeter gaskets using traditional weights and pulleys or spring balances. The right tooling and CnC Machinery enables the manufacturing of all parts necessary for the construction. Meeting rails can incorporate many different gaskets and decorative horns details can be infinitely variable. At PCW we can manufacture windows that suit various properties, from the classical country cottage to the modern urban house.



#### TOTAL FACTORY APPLIED PROTECTION











- A Energy Rated Windows
- made to order with cords & weights or modern spiral balance
- high thermal, weather, security and acoustic performance
- slim-line elegant glazing bars available
- quality components with market leading warranties
- restrictors and ironware in gold, satin or chrome

#### **COLOURS & WOOD STAINS:**

At PCW you can choose from a wide range of colours and finishes and we will spray paint your chosen windows with 3 coats of high quality TEKNOS paint before installation. That ensures that comprehensive finish is applied all over giving you the desired aesthetics when installed.

- a unique, patented and environmentally friendly process
- high quality water based TEKNOS paint (no solvents)
- Solid painted or stained
- extremely durable against impact, scratch