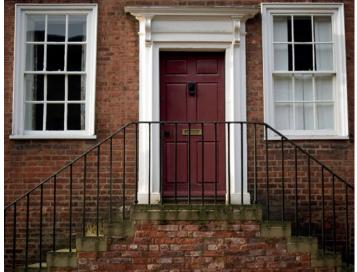

#### MERGING TRADITION WITH 21ST CENTURY EFFICIENCY

The Traditional Sliding Sash Window is very popular throughout the British Isles. The technical design allows for single glazing or provides high-performance double or triple glazing with the application of perimeter gaskets using traditional weights and pulleys or spring balances. The right tooling and CnC Machinery enables the manufacturing of all parts necessary for the construction. Meeting rails can incorporate many different gaskets and decorative horns details can be infinitely variable. At PCW we can manufacture windows that suit various properties, from the classical country cottage to the modern urban house.