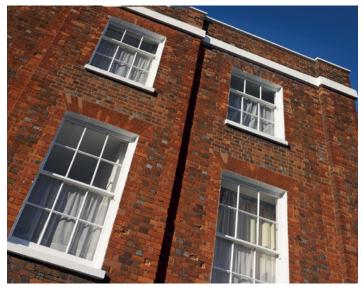

#### MERGING TRADITION WITH 21ST CENTURY EFFICIENCY

The Traditional Sliding Sash Window is very popular throughout the British Isles. The technical design allows for single glazing or provides high-performance double or triple glazing with the application of perimeter gaskets using traditional weights and pulleys or spring balances. The right tooling and CnC Machinery enables the manufacturing of all parts necessary for the construction. Meeting rails can incorporate many different gaskets and decorative horns details can be infinitely variable. At PCW we can manufacture windows that suit various properties, from the classical country cottage to the modern urban house.