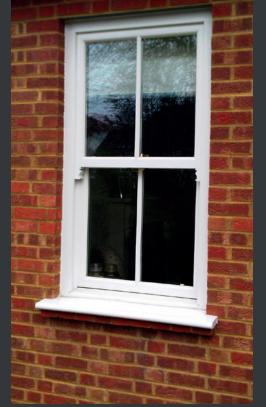

## **Timber Sash Windows**

Preserving original look of your house

Would you like something different to the ordinary?

Perfect Crystal Windows Ltd

#### MERGING TRADITION WITH 21ST CENTURY EFFICIENCY

The Traditional Sliding Sash Window is very popular throughout the British Isles. The technical design allows for single glazing or provides high-performance double or triple glazing with the application of perimeter gaskets using traditional weights and pulleys or spring balances. The right tooling and CnC Machinery enables the manufacturing of all parts necessary for the construction. Meeting rails can incorporate many different gaskets and decorative horns details can be infinitely variable. At PCW we can manufacture windows that suit various properties, from the classical country cottage to the modern urban house.