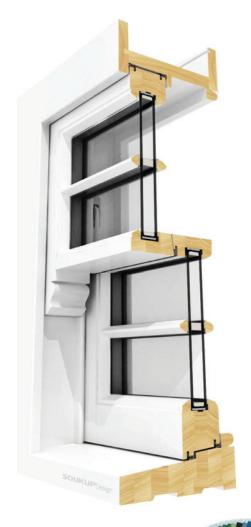

#### MERGING TRADITION WITH 21ST CENTURY EFFICIENCY

The Traditional Sliding Sash Window is very popular throughout the British Isles. The technical design allows for single glazing or provides high-performance double or triple glazing with the application of perimeter gaskets using traditional weights and pulleys or spring balances. The right tooling and CnC Machinery enables the manufacturing of all parts necessary for the construction. Meeting rails can incorporate many different gaskets and decorative horns details can be infinitely variable. At PCW we can manufacture windows that suit various properties, from the classical country cottage to the modern urban house.

#### TOTAL FACTORY APPLIED PROTECTION

- A Energy Rated Windows
- made to order with cords & weights or modern spiral balance
- high thermal, weather, security and acoustic performance
- slim-line elegant glazing bars available
- quality components with market leading warranties
- restrictors and ironware in gold, satin or chrome