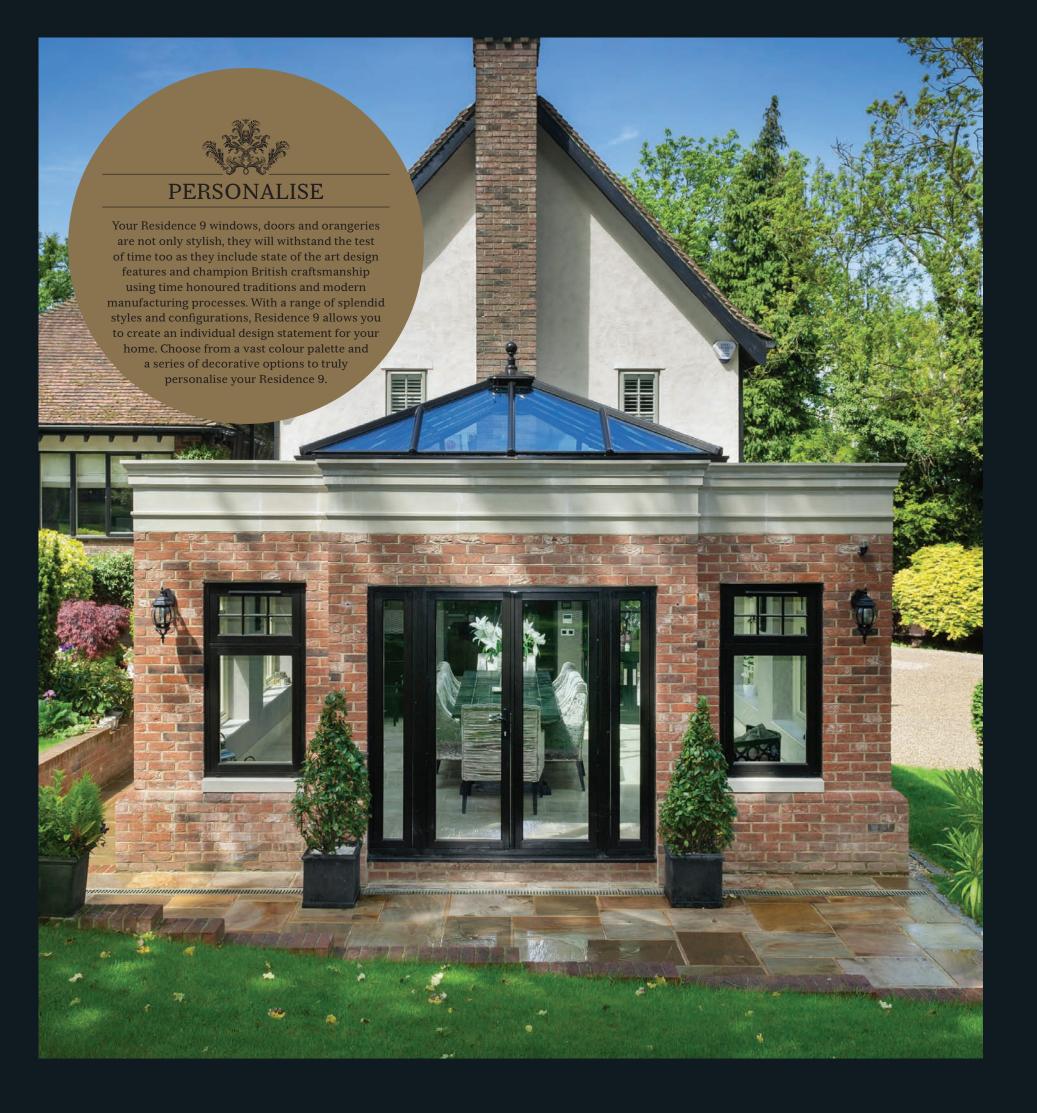

## BEST OF BRITISH

Residence 9 is proud to be designed and made in the UK. It was created with the enduring designs of British architecture in mind and has many bespoke options that can satisfy a range of homes from the grandeur of stately homes, to the solid good looks of Georgian and Victorian, right through to the present day. As well as a stunning range of windows, it can be incorporated into fabulous French, Residential and Composite doors and elegant Orangeries and Garden Rooms. All of these are available in a handpicked collection of heritage colours that can be personalised to match existing furnishings by choosing a different colour inside to outside.