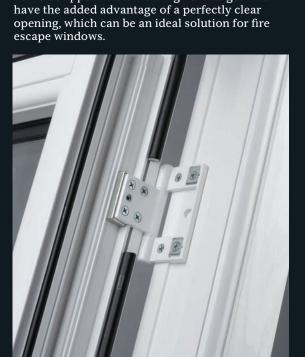

Residence 9 is made to CEN A wall thickness.
This is the highest classification in Europe.
Together with intelligent design details and screw retention reinforcements, locks and hinges are secured firmly into position.
Residence 9 is also specifically designed to accommodate the additional weight of triple glazed units, allowing heavy duty hinges to fit and operate perfectly.