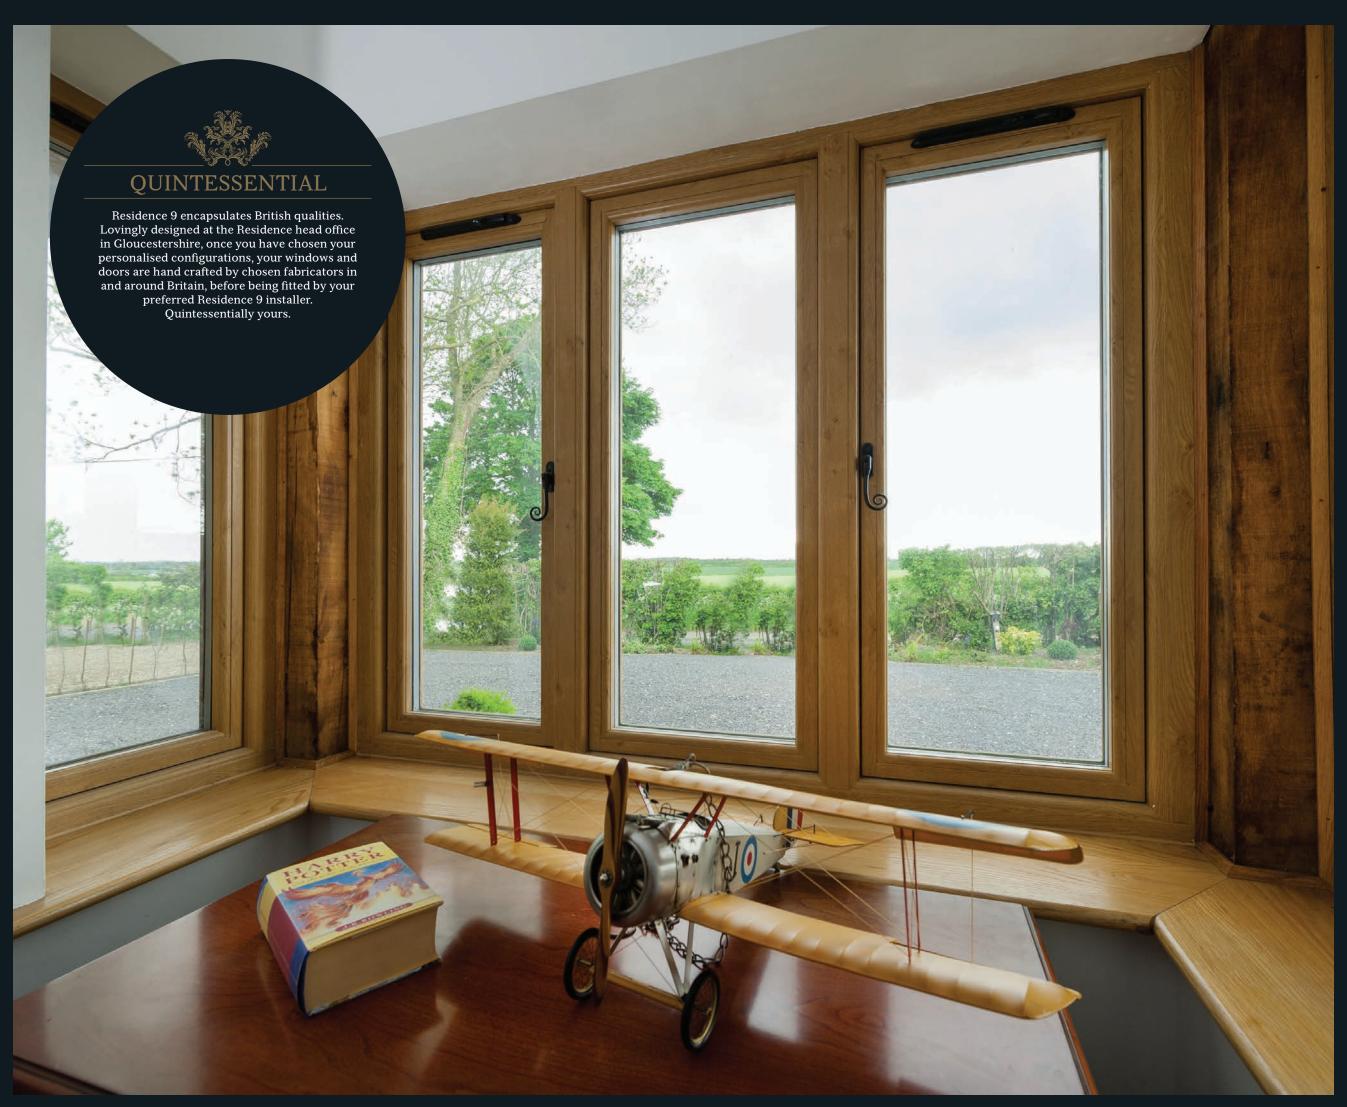

## BEST OF BRITISH

Residence 9 is proud to be designed and made in the UK. It was created with the enduring designs of British architecture in mind and has many bespoke options that can satisfy a range of homes from the grandeur of stately homes, to the solid good looks of Georgian and Victorian, right through to the present day. As well as a stunning range of windows, it can be incorporated into fabulous French, Residential and Composite doors and elegant Orangeries and Garden Rooms. All of these are available in a handpicked collection of heritage colours that can be personalised to match existing furnishings by choosing a different colour inside to outside.