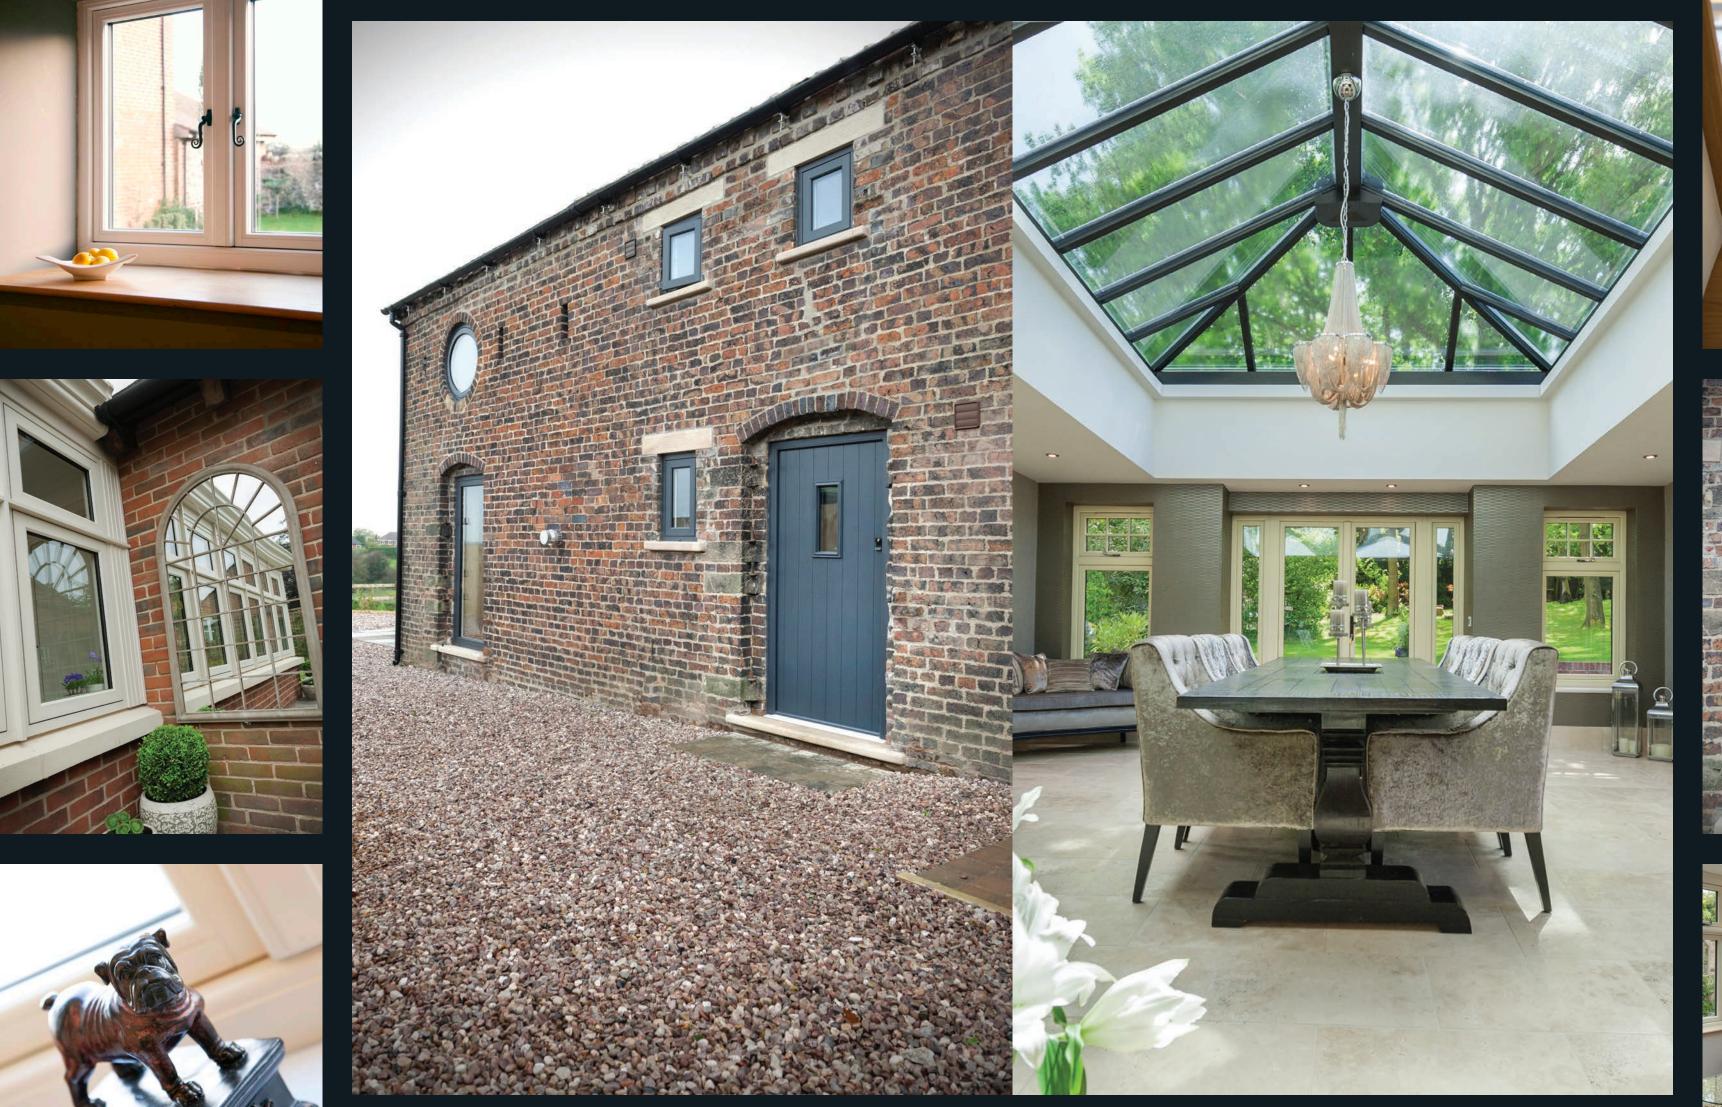

## BEST OF BRITISH

Residence 9 is proud to be designed and made in the UK. It was created with the enduring designs of British architecture in mind and has many bespoke options that can satisfy a range of homes from the grandeur of stately homes, to the solid good looks of Georgian and Victorian, right through to the present day. As well as a stunning range of windows, it can be incorporated into fabulous French, Residential and Composite doors and elegant Orangeries and Garden Rooms. All of these are available in a handpicked collection of heritage colours that can be personalised to match existing furnishings by choosing a different colour inside to outside.

## **BAYS AND CORNERPOSTS**

From elegant Edwardian to grand Georgian to majestically Modern. Contemporary and traditional bay windows and orangeries can be sympathetically recreated using Residence 9's stunning fluted cornerposts and defined plinth detailing or a range of decorative trims to suit multiple bay angles and designs.