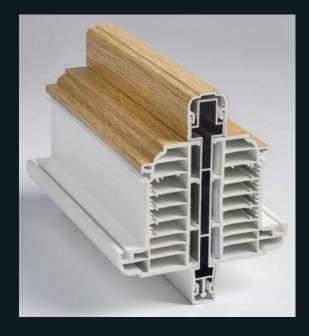

## 9 CHAMBER DESIGN

Residence 9 is engineered to meet current and anticipated future standards. Other window frames are typically 3 or 5 chambers and are usually 70mm wide, Residence 9 has 9 chambers and is 100mm wide, resulting in superior thermal, acoustic, strength and security performances.

## MANUFACTURING TECHNIQUES

Residence 9 embraces modern manufacturing, therefore two techniques of British craftsmanship can be offered. The mechanical detail below shows how the joints butt together to replicate timber, above is the more modern alternative of welding, which fuses the joints diagonally. Both offer the same features and benefits of Residence 9, albeit with a differing finished appearance.