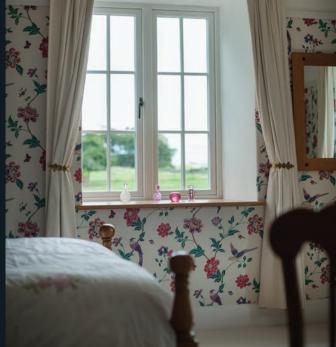

## TRADITIONAL SIGHTLINES

If you are looking for kerbside appeal, look no further. The flush sash exterior is timeless and all the glass sightlines are perfectly equal providing symmetry and style not available in other window systems. The internal shape and depth is completely authentic and gives an elegant and distinctively deep appearance.