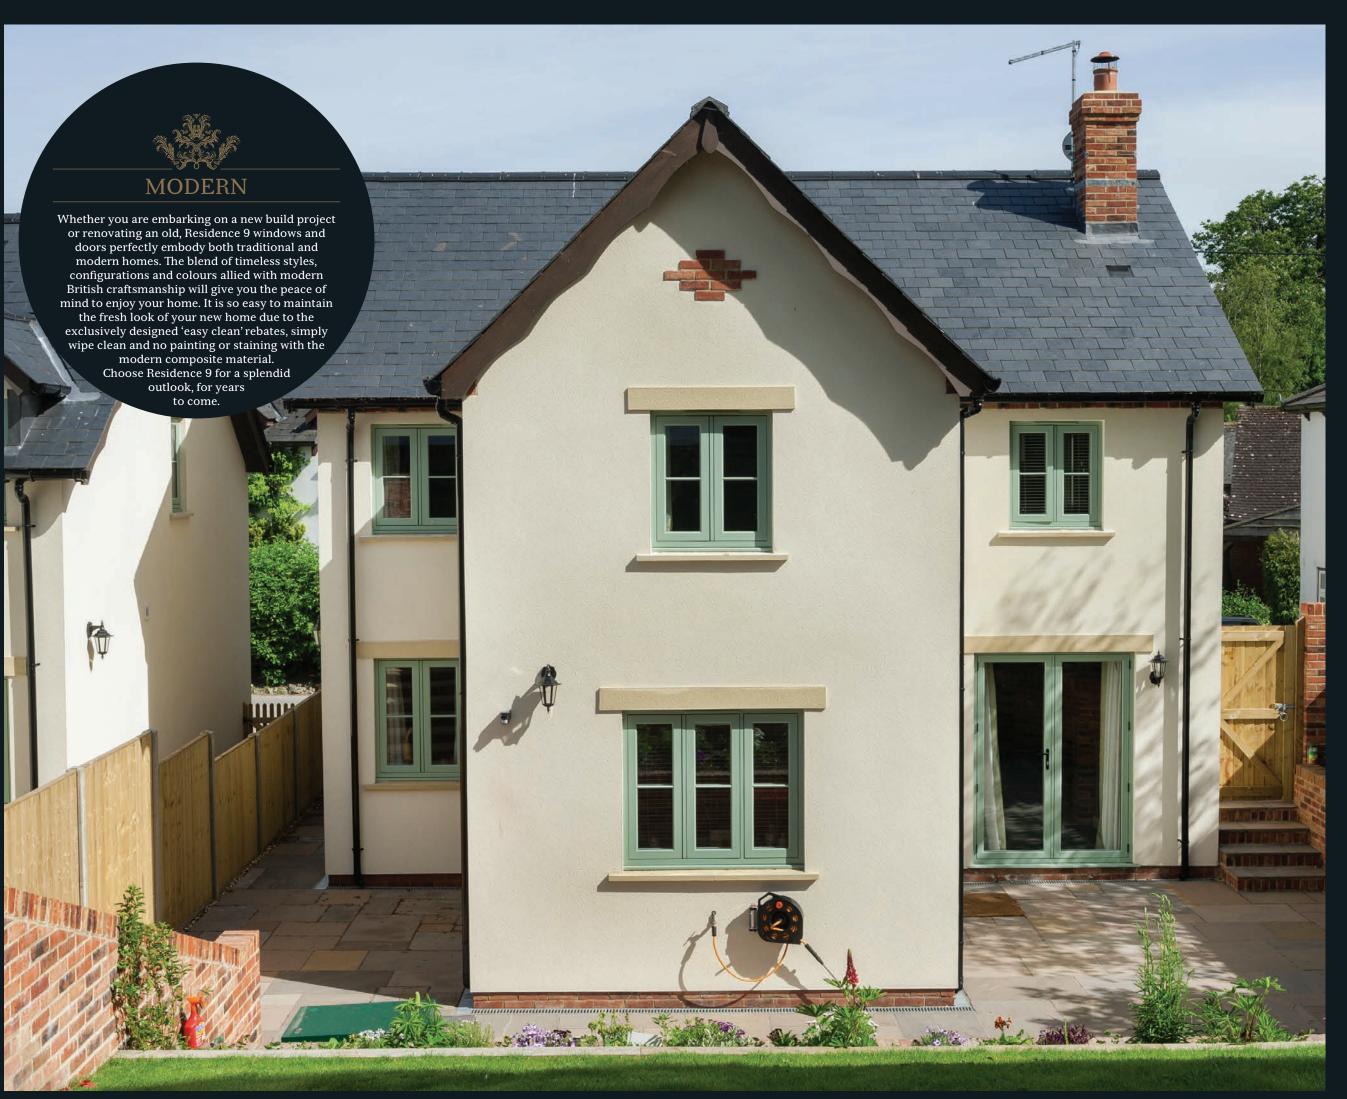

## RESIDENCE 9

is a window and door system designed to authentically replicate 19th Century timber designs.

 ${f R}$  esidence 9 is a clever blend of old and new. It fuses classic aesthetics with a twist of modern materials.

### CLASSIC WITH A TWIST

The traditionally elegant flush exterior and stylish decorative interior create that classic aesthetic. The twist is a modern composite material which lends itself to the sometimes frantic pace of modern living by being virtually maintenance free; no painting or staining required!

## BEST OF BRITISH

Residence 9 is proud to be designed and made in the UK. It was created with the enduring designs of British architecture in mind and has many bespoke options that can satisfy a range of homes from the grandeur of stately homes, to the solid good looks of Georgian and Victorian, right through to the present day. As well as a stunning range of windows, it can be incorporated into fabulous French, Residential and Composite doors and elegant Orangeries and Garden Rooms. All of these are available in a handpicked collection of heritage colours that can be personalised to match existing furnishings by choosing a different colour inside to outside.