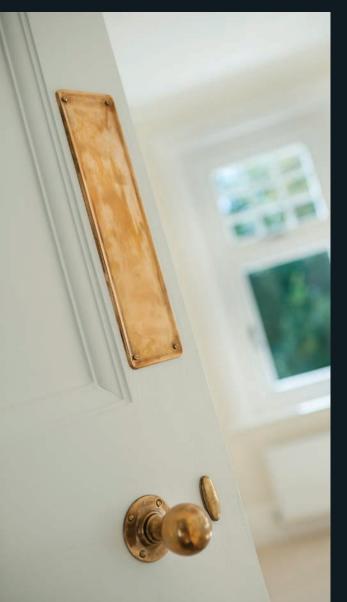

## HANDLES & STAYS

Personalise your Residence 9 windows with a choice of handles and peg stays, all sourced in the UK. The individually hand forged R9 Monkey Tail and R9 Pear Drop designs, available in Black or a gorgeous Pewter Patina, are ideal for recreating a traditional period allure. For a more contemporary appearance the R9 Monkey Tail and R9 Tear Drop designs are available in Hardex Gold, Hardex Chrome, Hardex Graphite and Antique Black. The R9 Monkey Tail is also available in the additional colour of Painted White (exclusive to Residence 9).