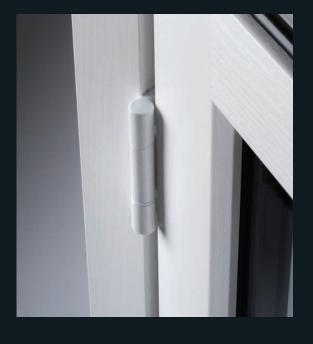

**AUTHENTIC BUTT HINGE** 

Butt Hinges can assist in retaining the original

feature. Choose from working butt hinges or

dummy butt hinges, both provide an authentic

kerbside appearance. Working butt hinges also

timber window aesthetic or recreating as a new