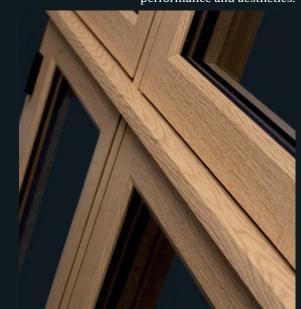

## MANUFACTURING TECHNIQUES

Residence 9 embraces modern manufacturing, therefore two techniques of British craftsmanship can be offered. The mechanical detail below shows how the joints butt together to replicate timber, above is the more modern alternative of welding, which fuses the joints diagonally. Both offer the same features and benefits of Residence 9, albeit with a differing finished appearance.