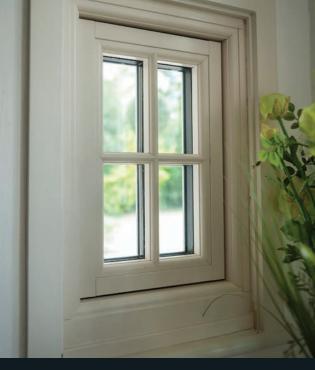

## TRADITIONAL SIGHTLINES

If you are looking for kerbside appeal, look no further. The flush sash exterior is timeless and all the glass sightlines are perfectly equal providing symmetry and style not available in other window systems. The internal shape and depth is completely authentic and gives an elegant and distinctively deep appearance.

## FOILED 'EASY CLEAN' REBATES

Residence 9 is intelligently designed with an 'easy clean' rebate which is fully foiled to match the chosen internal colour of your window. This unique design makes it easy to wipe clean by avoiding sharp corners, which attract dirt. A classic design, for modern living.