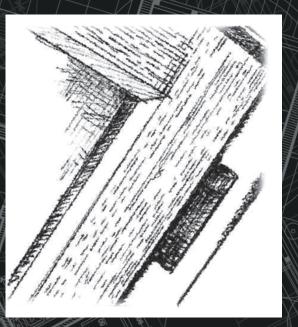

**AUTHENTIC BUTT HINGE** 

Butt Hinges can assist in retaining the original

feature. Choose from working butt hinges or

dummy butt hinges, both provide an authentic

kerbside appearance. Working butt hinges also

timber window aesthetic or recreating as a new

## WEATHERBAR/ MULLION STIFFENER

Old timber windows often had a raised moulding that ran horizontally, this bar looked distinctive and gave the windows depth and character. Its function was to shed dripping water and to increase the strength of the mullion, that's why we recreated the feature with Residence 9, time served traditional performance and aesthetics.