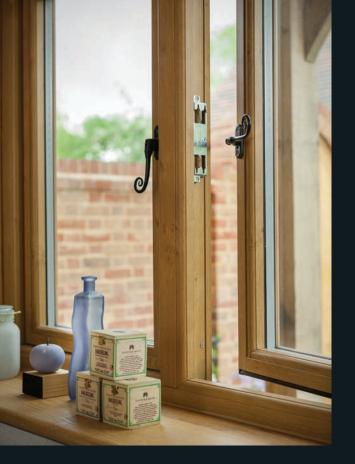

## HANDLES & STAYS

Personalise your Residence 9 windows with a choice of handles and peg stays, all sourced in the UK. The individually hand forged R9 Monkey Tail and R9 Pear Drop designs, available in Black or a gorgeous Pewter Patina, are ideal for recreating a traditional period allure. For a more contemporary appearance the R9 Monkey Tail and R9 Tear Drop designs are available in Hardex Gold, Hardex Chrome, Hardex Graphite and Antique Black. The R9 Monkey Tail is also available in the additional colour of Painted White (exclusive to Residence 9).

**AUTHENTIC BUTT HINGE** 

Butt Hinges can assist in retaining the original

feature. Choose from working butt hinges or

dummy butt hinges, both provide an authentic

kerbside appearance. Working butt hinges also

timber window aesthetic or recreating as a new