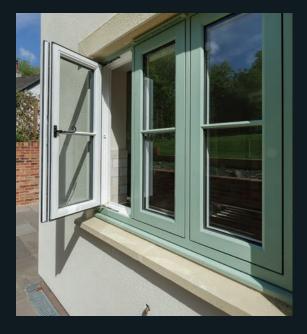

### CLASSIC WITH A TWIST

The traditionally elegant flush exterior and stylish decorative interior create that classic aesthetic. The twist is a modern composite material which lends itself to the sometimes frantic pace of modern living by being virtually maintenance free; no painting or staining required!

It also has the added benefit of uniquely engineered 'easy clean' rebates which can be easily wiped clean meaning your windows remain looking their best with the minimum of effort, so you can spend more time doing the things you love.

## TRADITIONAL SIGHTLINES

If you are looking for kerbside appeal, look no further. The flush sash exterior is timeless and all the glass sightlines are perfectly equal providing symmetry and style not available in other window systems. The internal shape and depth is completely authentic and gives an elegant and distinctively deep appearance.