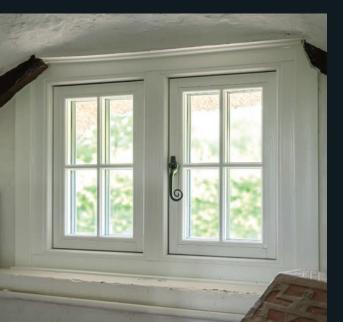

## FOILED 'EASY CLEAN' REBATES

Residence 9 is intelligently designed with an 'easy clean' rebate which is fully foiled to match the chosen internal colour of your window. This unique design makes it easy to wipe clean by avoiding sharp corners, which attract dirt. A classic design, for modern living.