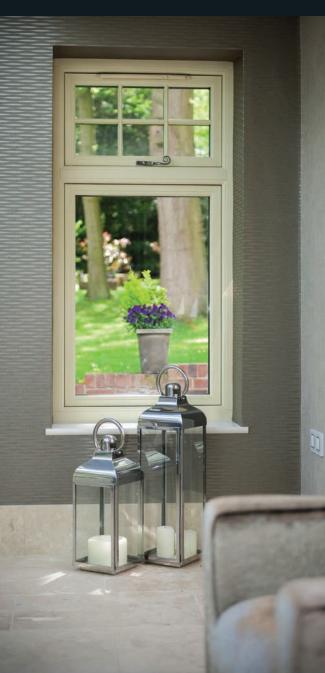

## TRADITIONAL SIGHTLINES

If you are looking for kerbside appeal, look no further. The flush sash exterior is timeless and all the glass sightlines are perfectly equal providing symmetry and style not available in other window systems. The internal shape and depth is completely authentic and gives an elegant and distinctively deep appearance.

## FOILED 'EASY CLEAN' REBATES

Residence 9 is intelligently designed with an 'easy clean' rebate which is fully foiled to match the chosen internal colour of your window. This unique design makes it easy to wipe clean by avoiding sharp corners, which attract dirt. A classic design, for modern living.