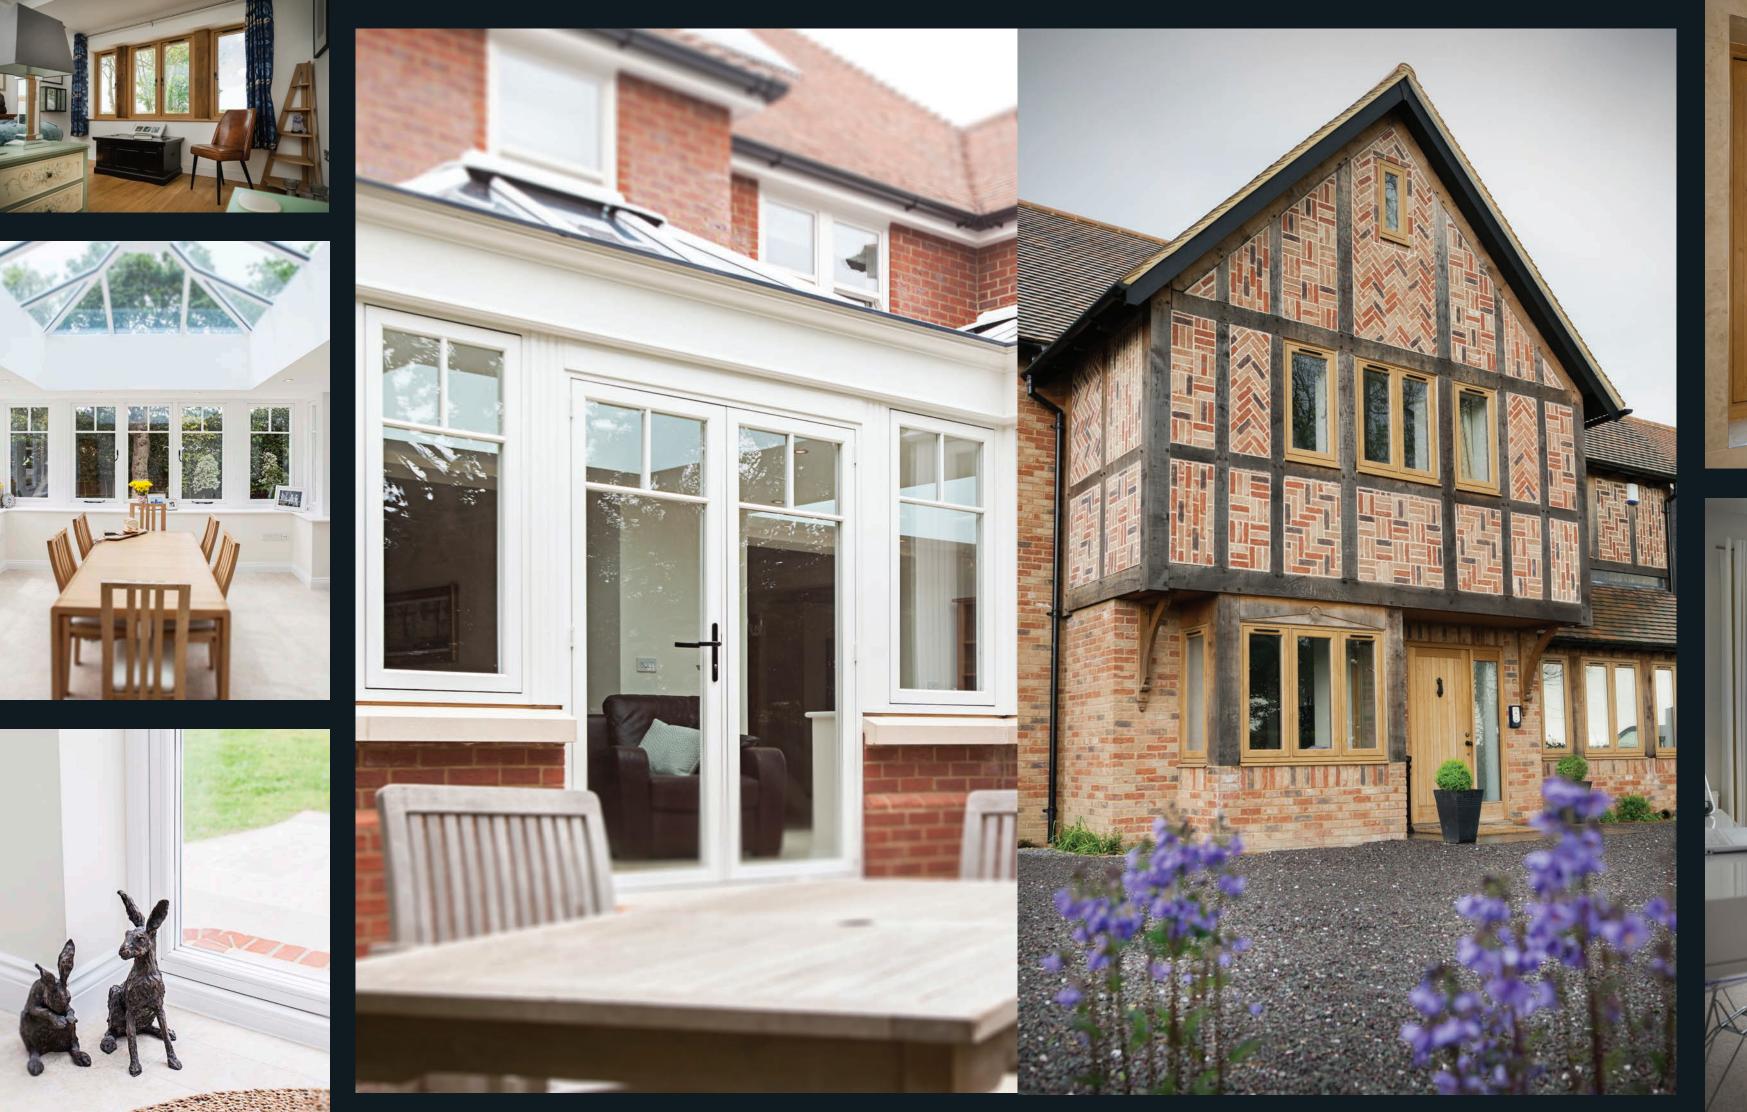

## BEST OF BRITISH

Residence 9 is proud to be designed and made in the UK. It was created with the enduring designs of British architecture in mind and has many bespoke options that can satisfy a range of homes from the grandeur of stately homes, to the solid good looks of Georgian and Victorian, right through to the present day. As well as a stunning range of windows, it can be incorporated into fabulous French, Residential and Composite doors and elegant Orangeries and Garden Rooms. All of these are available in a handpicked collection of heritage colours that can be personalised to match existing furnishings by choosing a different colour inside to outside.

Uncover Your R9 journey here...