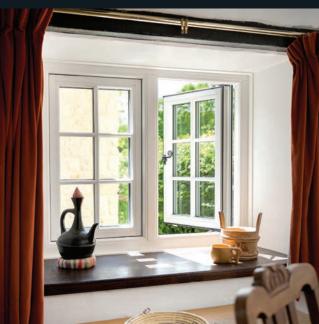

## HANDLES & STAYS

Personalise your Residence 9 windows with a choice of handles and peg stays, all sourced in the UK. The individually hand forged R9 Monkey Tail and R9 Pear Drop designs, available in Black or a gorgeous Pewter Patina, are ideal for recreating a traditional period allure. For a more contemporary appearance the R9 Monkey Tail and R9 Tear Drop designs are available in Hardex Gold, Hardex Chrome, Hardex Graphite and Antique Black. The R9 Monkey Tail is also available in the additional colour of Painted White (exclusive to Residence 9).