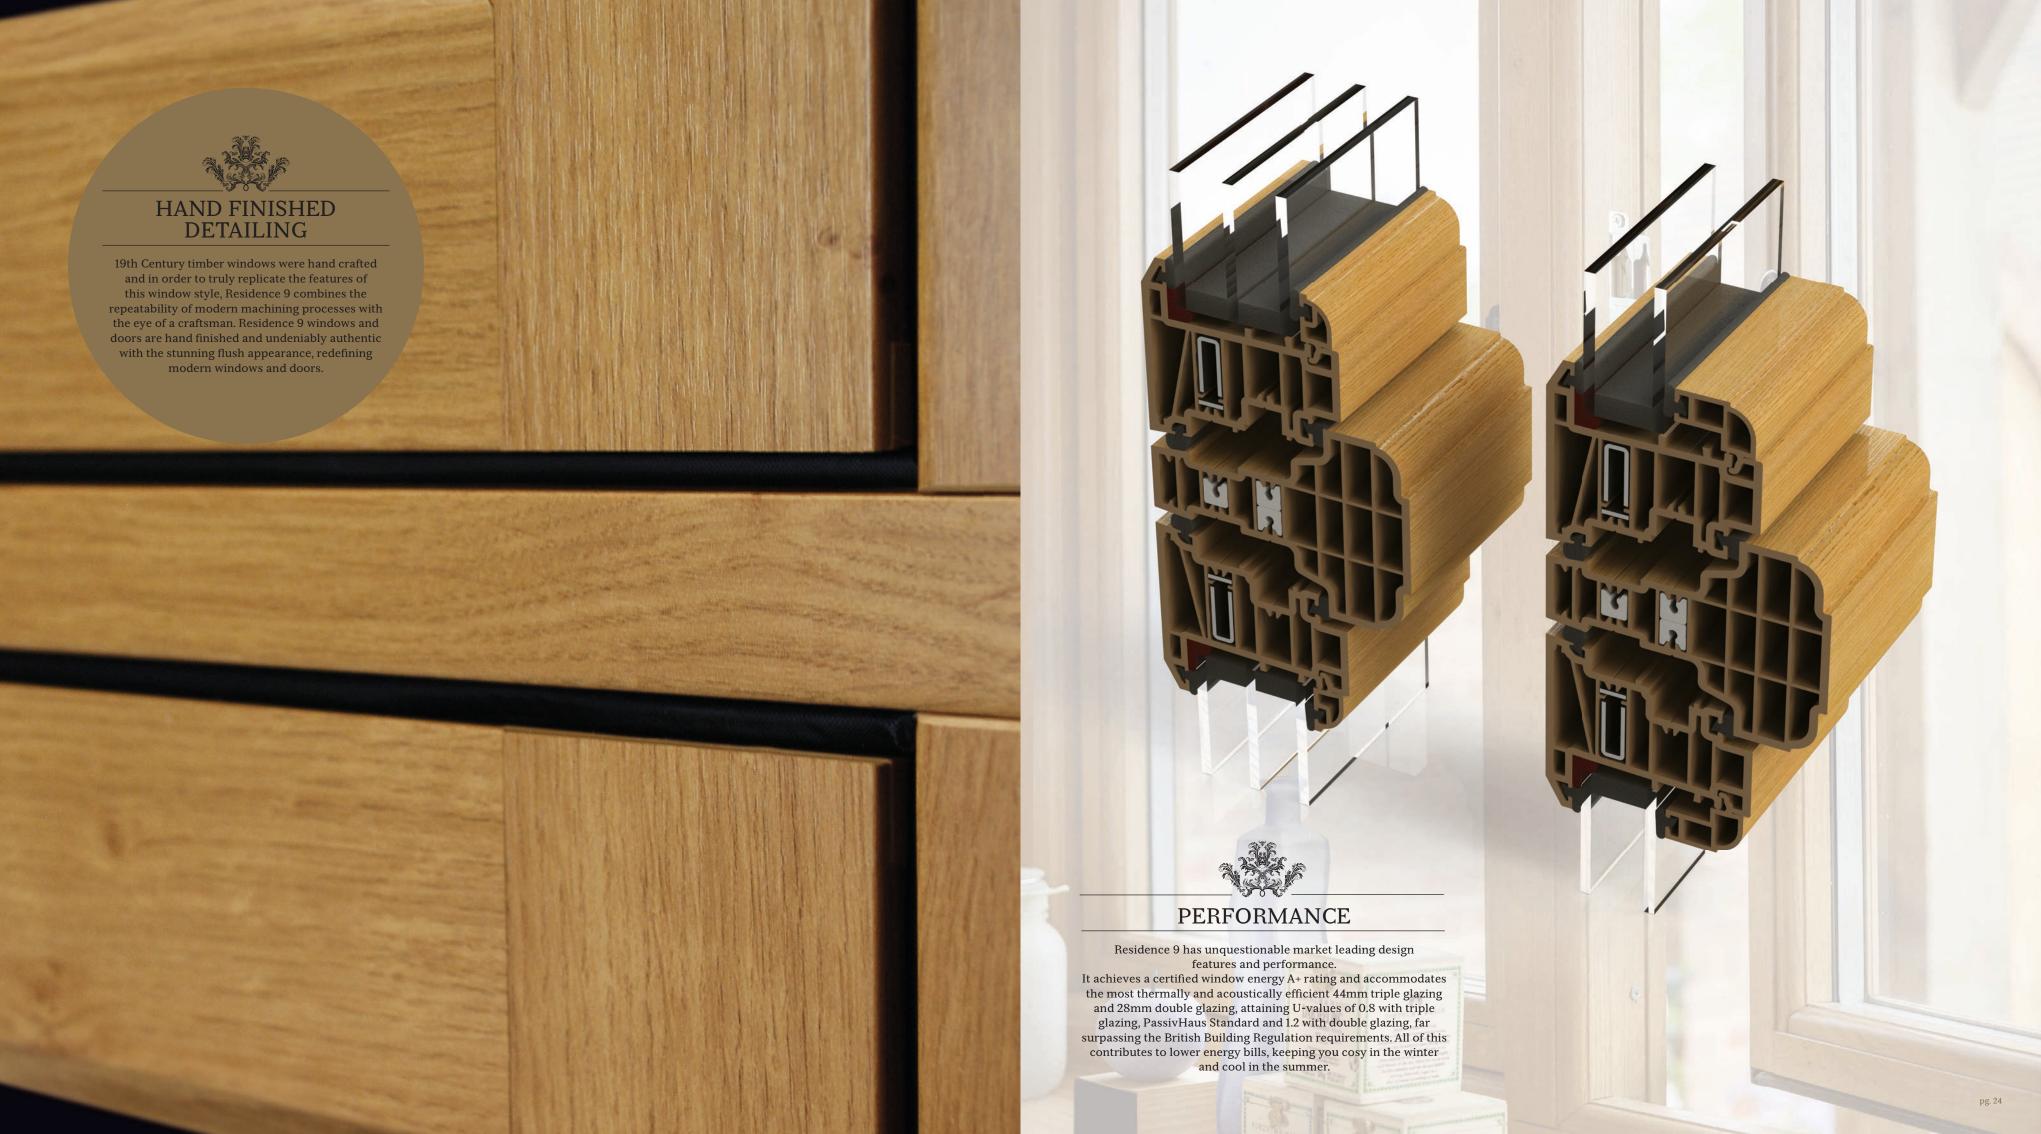

### CLASSIC WITH A TWIST

The traditionally elegant flush exterior and stylish decorative interior create that classic aesthetic. The twist is a modern composite material which lends itself to the sometimes frantic pace of modern living by being virtually maintenance free; no painting or staining required!

## SOPHISTICATED PERFORMANCE

A combination of design, innovation and technological advancement is how Residence 9 outperforms many other systems. It can accommodate triple or double, highly efficient glazed units with market leading thermal and acoustic performance. It achieved one of the highest classifications on the British Standard weather test due to its robust design, and has the option of steel reinforcements (if required) to attain the maximum sizes to recreate grand entrance screens through to exceptional bays.

## 9 CHAMBER DESIGN

Residence 9 is engineered to meet current and anticipated future standards. Other window frames are typically 3 or 5 chambers and are usually 70mm wide, Residence 9 has 9 chambers and is 100mm wide, resulting in superior thermal, acoustic, strength and security performances.