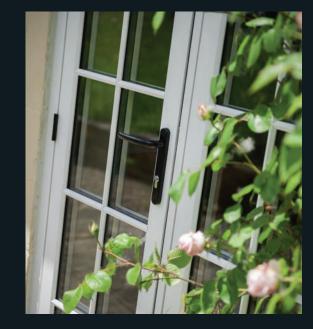

## HANDLES & STAYS

Personalise your Residence 9 windows with a choice of handles and peg stays, all sourced in the UK. The individually hand forged R9 Monkey Tail and R9 Pear Drop designs, available in Black or a gorgeous Pewter Patina, are ideal for recreating a traditional period allure. For a more contemporary appearance the R9 Monkey Tail and R9 Tear Drop designs are available in Hardex Gold, Hardex Chrome, Hardex Graphite and Antique Black. The R9 Monkey Tail is also available in the additional colour of Painted White (exclusive to Residence 9).