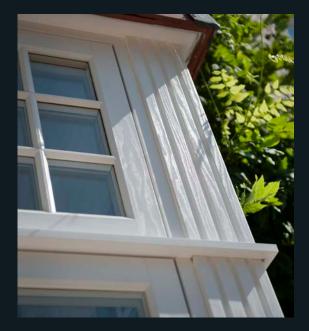

## **BAYS AND CORNERPOSTS**

From elegant Edwardian to grand Georgian to majestically Modern. Contemporary and traditional bay windows and orangeries can be sympathetically recreated using Residence 9's stunning fluted cornerposts and defined plinth detailing or a range of decorative trims to suit multiple bay angles and designs.