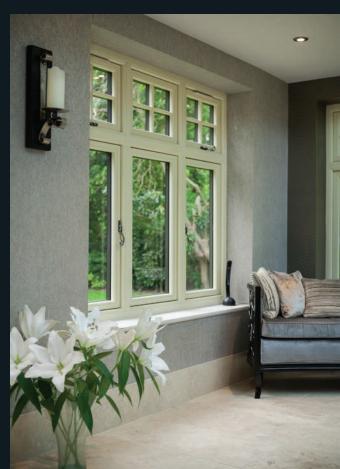

## TRADITIONAL SIGHTLINES

If you are looking for kerbside appeal, look no further. The flush sash exterior is timeless and all the glass sightlines are perfectly equal providing symmetry and style not available in other window systems. The internal shape and depth is completely authentic and gives an elegant and distinctively deep appearance.

## FOILED 'EASY CLEAN' REBATES

Residence 9 is intelligently designed with an 'easy clean' rebate which is fully foiled to match the chosen internal colour of your window. This unique design makes it easy to wipe clean by avoiding sharp corners, which attract dirt. A classic design, for modern living.