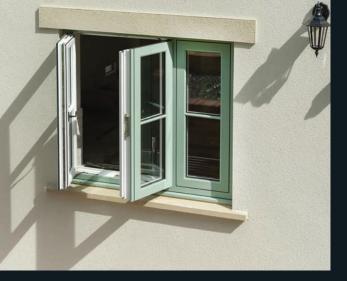

### CLASSIC WITH A TWIST

The traditionally elegant flush exterior and stylish decorative interior create that classic aesthetic. The twist is a modern composite material which lends itself to the sometimes frantic pace of modern living by being virtually maintenance free; no painting or staining required!

It also has the added benefit of uniquely engineered 'easy clean' rebates which can be easily wiped clean meaning your windows remain looking their best with the minimum of effort, so you can spend more time doing the things you love.