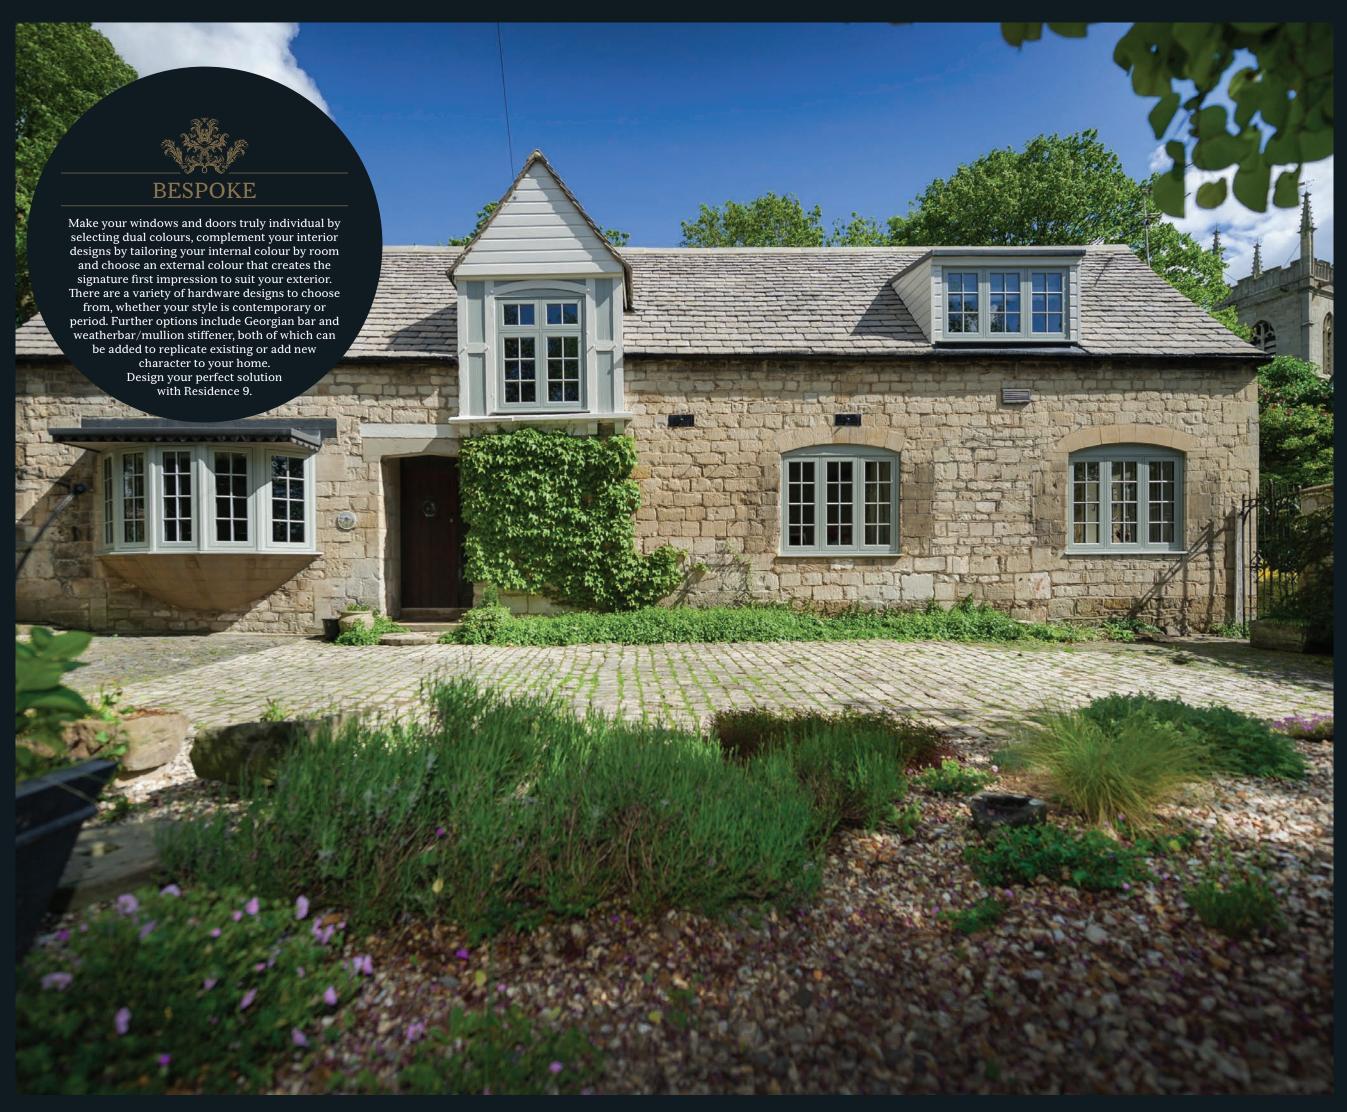

## BEST OF BRITISH

Residence 9 is proud to be designed and made in the UK. It was created with the enduring designs of British architecture in mind and has many bespoke options that can satisfy a range of homes from the grandeur of stately homes, to the solid good looks of Georgian and Victorian, right through to the present day. As well as a stunning range of windows, it can be incorporated into fabulous French, Residential and Composite doors and elegant Orangeries and Garden Rooms. All of these are available in a handpicked collection of heritage colours that can be personalised to match existing furnishings by choosing a different colour inside to outside.