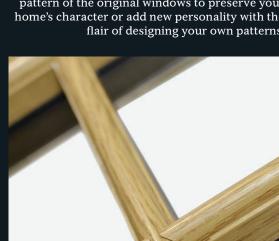

## **GEORGIAN BAR**

Residence 9 has beautifully bespoke sections that typically replicate deep decorative detailing inside and the chamfered putty line outside. With the Residence 9 Georgian Bar you can recreate the pattern of the original windows to preserve your home's character or add new personality with the flair of designing your own patterns.

In order to meet modern building regulations and because we are not constrained by glass technology of the period, Residence 9 is made from complete pieces of glass where glazing bars are clad to the glass rather than making individual, small glass units. Internal spacer bars give the appearance of individual units, with the performance of a single, larger sealed unit.