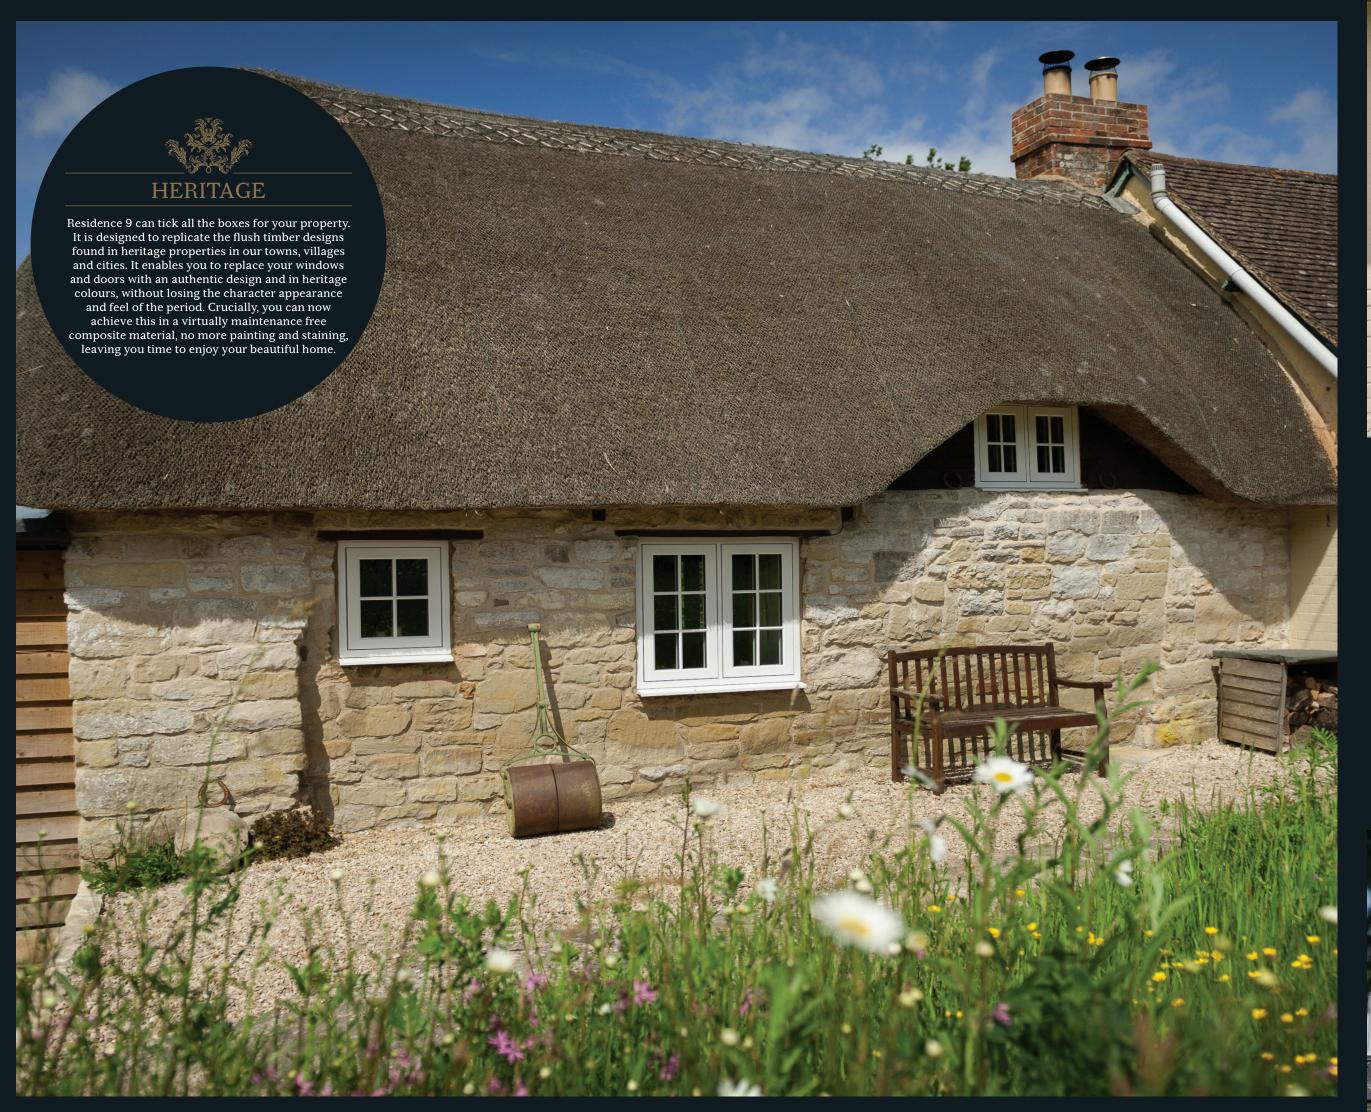

## RESIDENCE 9

is a window and door system designed to authentically replicate 19th Century timber designs.

 ${f R}$  esidence 9 is a clever blend of old and new. It fuses classic aesthetics with a twist of modern materials.

### CLASSIC WITH A TWIST

The traditionally elegant flush exterior and stylish decorative interior create that classic aesthetic. The twist is a modern composite material which lends itself to the sometimes frantic pace of modern living by being virtually maintenance free; no painting or staining required!

## BEST OF BRITISH

Residence 9 is proud to be designed and made in the UK. It was created with the enduring designs of British architecture in mind and has many bespoke options that can satisfy a range of homes from the grandeur of stately homes, to the solid good looks of Georgian and Victorian, right through to the present day. As well as a stunning range of windows, it can be incorporated into fabulous French, Residential and Composite doors and elegant Orangeries and Garden Rooms. All of these are available in a handpicked collection of heritage colours that can be personalised to match existing furnishings by choosing a different colour inside to outside.