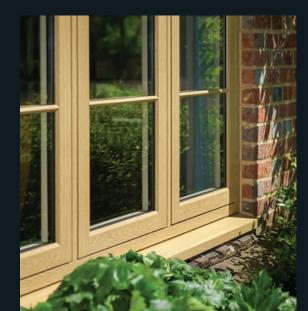

## 9 CHAMBER DESIGN

Residence 9 is engineered to meet current and anticipated future standards. Other window frames are typically 3 or 5 chambers and are usually 70mm wide, Residence 9 has 9 chambers and is 100mm wide, resulting in superior thermal, acoustic, strength and security performances.

## **GEORGIAN BAR**

Residence 9 has beautifully bespoke sections that typically replicate deep decorative detailing inside and the chamfered putty line outside. With the Residence 9 Georgian Bar you can recreate the pattern of the original windows to preserve your home's character or add new personality with the flair of designing your own patterns.

In order to meet modern building regulations and because we are not constrained by glass technology of the period, Residence 9 is made from complete pieces of glass where glazing bars are clad to the glass rather than making individual, small glass units. Internal spacer bars give the appearance of individual units, with the performance of a single, larger sealed unit.