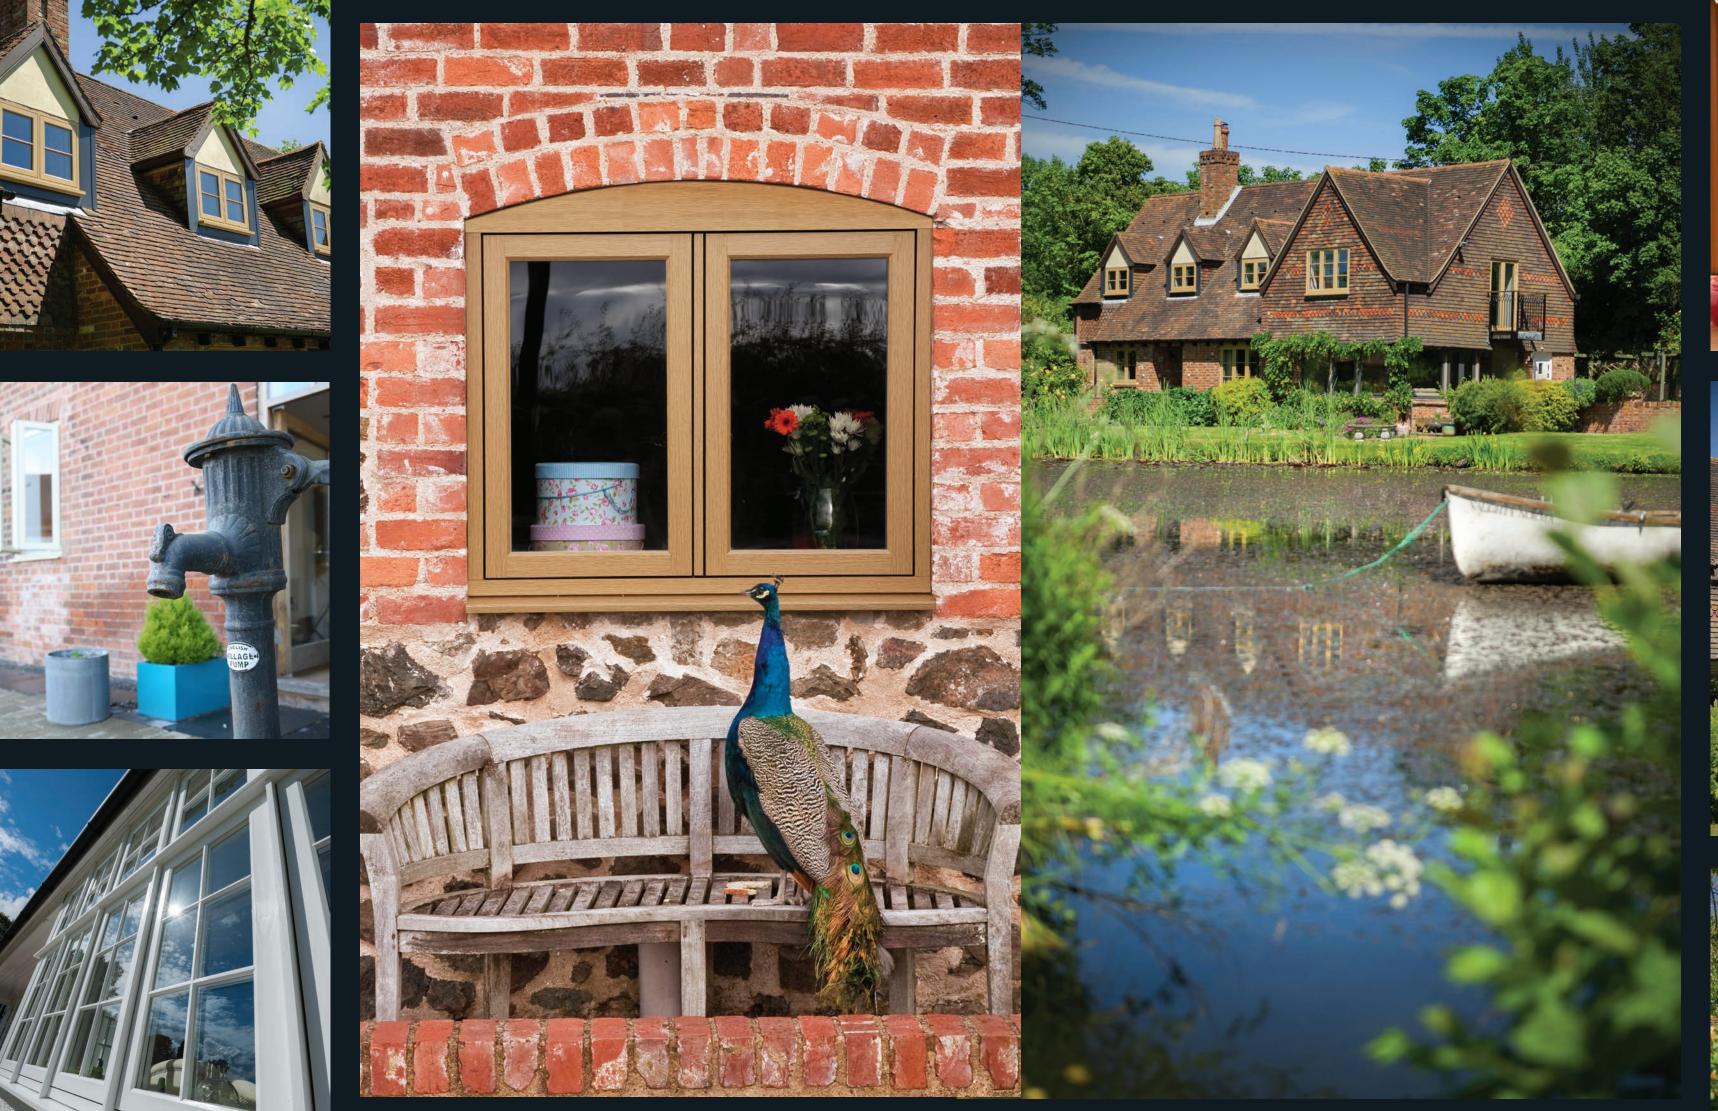

## BEST OF BRITISH

Residence 9 is proud to be designed and made in the UK. It was created with the enduring designs of British architecture in mind and has many bespoke options that can satisfy a range of homes from the grandeur of stately homes, to the solid good looks of Georgian and Victorian, right through to the present day. As well as a stunning range of windows, it can be incorporated into fabulous French, Residential and Composite doors and elegant Orangeries and Garden Rooms. All of these are available in a handpicked collection of heritage colours that can be personalised to match existing furnishings by choosing a different colour inside to outside.

# PLANNING & CONSERVATION

The design brief for Residence 9 was to extract the key principles, shapes and dimensions from the Article 4 Conservation Area guidelines for windows and integrate market leading technology into the design using virtually maintenance free materials. Residence 9 is thermally and acoustically brilliant. It features the latest security, maintenance and performance innovations, whilst appearing traditional. Your windows and doors won't warp, swell, flake or need sanding and painting.