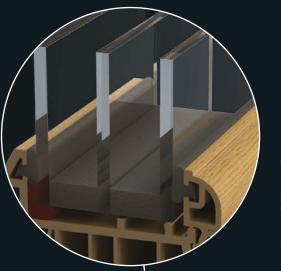

## **GLASS BONDING**

Residence 9 windows and doors are "glass bonded" (shown in red). The best windows in Europe are glass bonded and many of the World's most famous modern skyscrapers utilise glass bonding technology. With the glass bonded to the sash and with the bead on the inside it contributes to high security performance. Glass bonding also significantly improves the overall strength of the product, resulting in trouble-free operation for years to come.