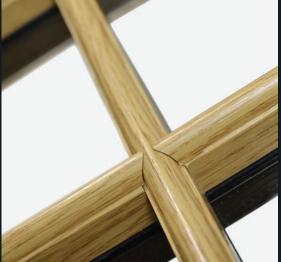

## **GEORGIAN BAR**

Residence 9 has beautifully bespoke sections that typically replicate deep decorative detailing inside and the chamfered putty line outside. With the Residence 9 Georgian Bar you can recreate the pattern of the original windows to preserve your home's character or add new personality with the flair of designing your own patterns.

In order to meet modern building regulations and because we are not constrained by glass technology of the period, Residence 9 is made from complete pieces of glass where glazing bars are clad to the glass rather than making individual, small glass units. Internal spacer bars give the appearance of individual units, with the performance of a single, larger sealed unit.