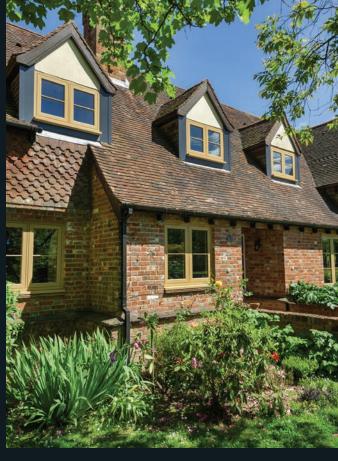

## BEST OF BRITISH

Residence 9 is proud to be designed and made in the UK. It was created with the enduring designs of British architecture in mind and has many bespoke options that can satisfy a range of homes from the grandeur of stately homes, to the solid good looks of Georgian and Victorian, right through to the present day. As well as a stunning range of windows, it can be incorporated into fabulous French, Residential and Composite doors and elegant Orangeries and Garden Rooms. All of these are available in a handpicked collection of heritage colours that can be personalised to match existing furnishings by choosing a different colour inside to outside.

## TRADITIONAL SIGHTLINES

If you are looking for kerbside appeal, look no further. The flush sash exterior is timeless and all the glass sightlines are perfectly equal providing symmetry and style not available in other window systems. The internal shape and depth is completely authentic and gives an elegant and distinctively deep appearance.