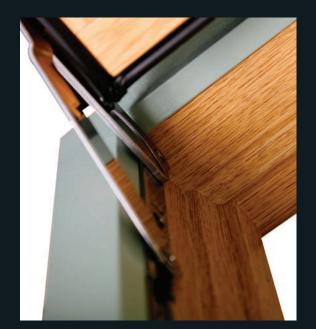

## MANUFACTURING TECHNIQUES

Residence 9 embraces modern manufacturing, therefore two techniques of British craftsmanship can be offered. The mechanical detail below shows how the joints butt together to replicate timber, above is the more modern alternative of welding, which fuses the joints diagonally. Both offer the same features and benefits of Residence 9, albeit with a differing finished appearance.