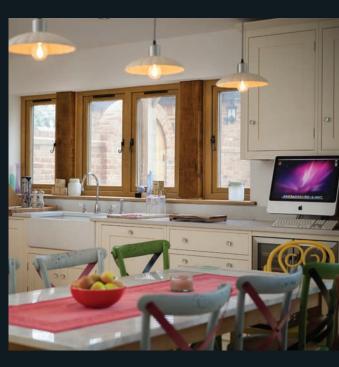

## BEST OF BRITISH

Residence 9 is proud to be designed and made in the UK. It was created with the enduring designs of British architecture in mind and has many bespoke options that can satisfy a range of homes from the grandeur of stately homes, to the solid good looks of Georgian and Victorian, right through to the present day. As well as a stunning range of windows, it can be incorporated into fabulous French, Residential and Composite doors and elegant Orangeries and Garden Rooms. All of these are available in a handpicked collection of heritage colours that can be personalised to match existing furnishings by choosing a different colour inside to outside.

## **GEORGIAN BAR**

Residence 9 has beautifully bespoke sections that typically replicate deep decorative detailing inside and the chamfered putty line outside. With the Residence 9 Georgian Bar you can recreate the pattern of the original windows to preserve your home's character or add new personality with the flair of designing your own patterns.