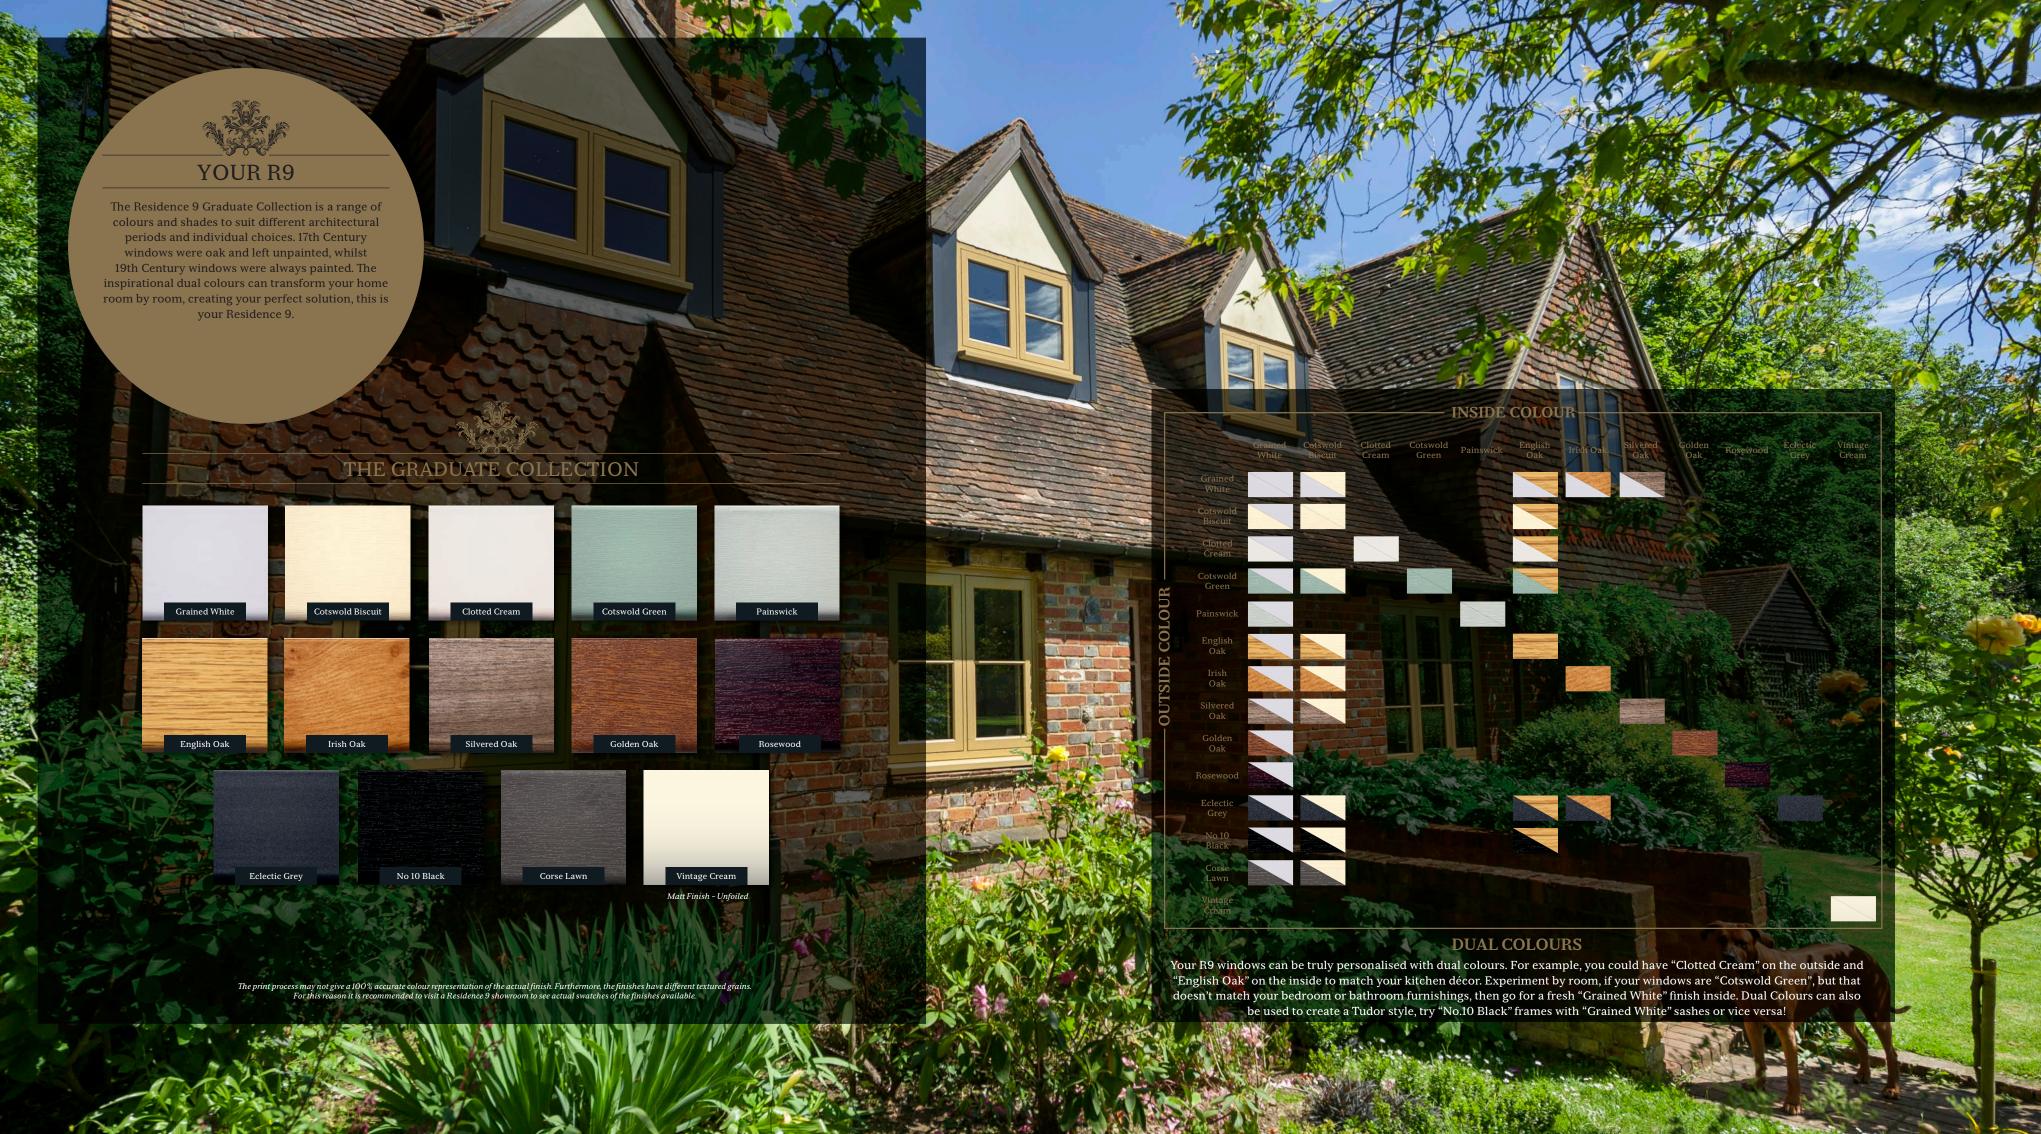

## BEST OF BRITISH

Residence 9 is proud to be designed and made in the UK. It was created with the enduring designs of British architecture in mind and has many bespoke options that can satisfy a range of homes from the grandeur of stately homes, to the solid good looks of Georgian and Victorian, right through to the present day. As well as a stunning range of windows, it can be incorporated into fabulous French, Residential and Composite doors and elegant Orangeries and Garden Rooms. All of these are available in a handpicked collection of heritage colours that can be personalised to match existing furnishings by choosing a different colour inside to outside.

Uncover Your R9 journey here...

The Graduate Collection Colour Palette

A foil swatch showcasing a sample of each of the colours from the Graduate Collection

Like our Facebook page for inspirational galleries and quintessentially British ideas