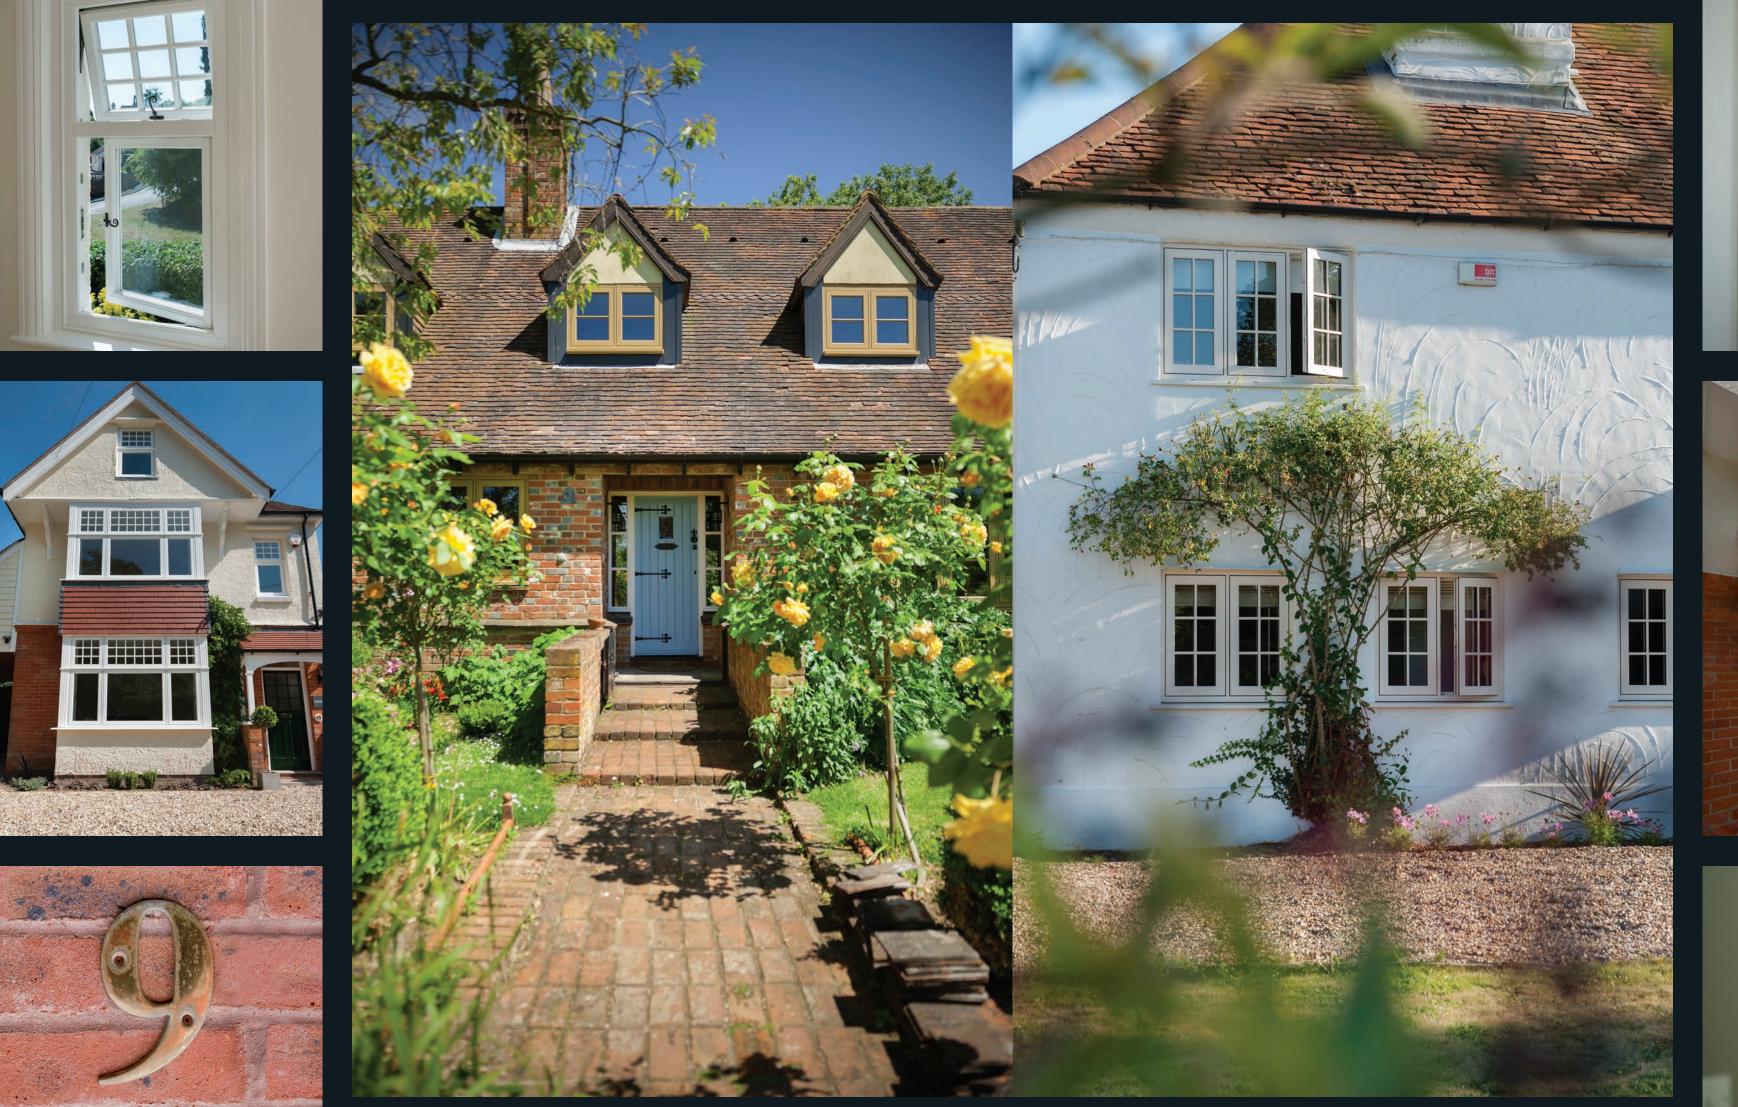

## RESIDENCE 9

is a window and door system designed to authentically replicate 19th Century timber designs.

 ${f R}$  esidence 9 is a clever blend of old and new. It fuses classic aesthetics with a twist of modern materials.

### CLASSIC WITH A TWIST

The traditionally elegant flush exterior and stylish decorative interior create that classic aesthetic. The twist is a modern composite material which lends itself to the sometimes frantic pace of modern living by being virtually maintenance free; no painting or staining required!

## BEST OF BRITISH

Residence 9 is proud to be designed and made in the UK. It was created with the enduring designs of British architecture in mind and has many bespoke options that can satisfy a range of homes from the grandeur of stately homes, to the solid good looks of Georgian and Victorian, right through to the present day. As well as a stunning range of windows, it can be incorporated into fabulous French, Residential and Composite doors and elegant Orangeries and Garden Rooms. All of these are available in a handpicked collection of heritage colours that can be personalised to match existing furnishings by choosing a different colour inside to outside.