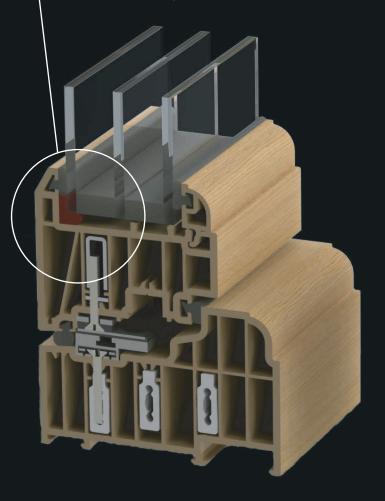

## **GLASS BONDING**

Residence 9 windows and doors are "glass bonded" (shown in red). The best windows in Europe are glass bonded and many of the World's most famous modern skyscrapers utilise glass bonding technology. With the glass bonded to the sash and with the bead on the inside it contributes to high security performance. Glass bonding also significantly improves the overall strength of the product, resulting in trouble-free operation for years to come.

Residence 9 is made to CEN A wall thickness.
This is the highest classification in Europe.
Together with intelligent design details and screw retention reinforcements, locks and hinges are secured firmly into position.
Residence 9 is also specifically designed to accommodate the additional weight of triple glazed units, allowing heavy duty hinges to fit and operate perfectly.

## 9 CHAMBER DESIGN

Residence 9 is engineered to meet current and anticipated future standards. Other window frames are typically 3 or 5 chambers and are usually 70mm wide, Residence 9 has 9 chambers and is 100mm wide, resulting in superior thermal, acoustic, strength and security performances.