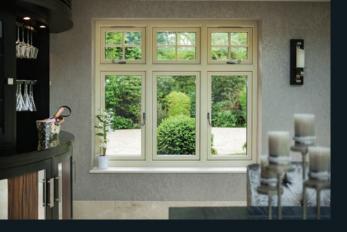

## **GEORGIAN BAR**

Residence 9 has beautifully bespoke sections that typically replicate deep decorative detailing inside and the chamfered putty line outside. With the Residence 9 Georgian Bar you can recreate the pattern of the original windows to preserve your home's character or add new personality with the flair of designing your own patterns.

In order to meet modern building regulations and because we are not constrained by glass technology of the period, Residence 9 is made from complete pieces of glass where glazing bars are clad to the glass rather than making individual, small glass units. Internal spacer bars give the appearance of individual units, with the performance of a single, larger sealed unit.