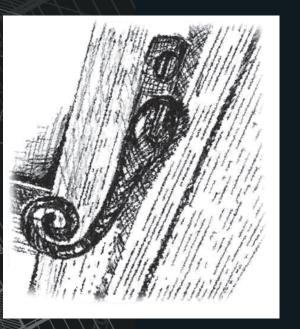

## HANDLES & STAYS

Personalise your Residence 9 windows with a choice of handles and peg stays, all sourced in the UK. The individually hand forged R9 Monkey Tail and R9 Pear Drop designs, available in Black or a gorgeous Pewter Patina, are ideal for recreating a traditional period allure. For a more contemporary appearance the R9 Monkey Tail and R9 Tear Drop designs are available in Hardex Gold, Hardex Chrome, Hardex Graphite and Antique Black. The R9 Monkey Tail is also available in the additional colour of Painted White (exclusive to Residence 9).