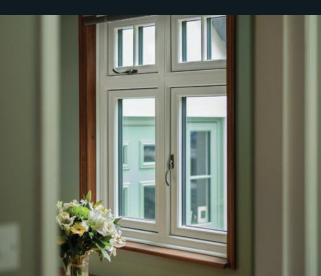

## **GEORGIAN BAR**

Residence 9 has beautifully bespoke sections that typically replicate deep decorative detailing inside and the chamfered putty line outside. With the Residence 9 Georgian Bar you can recreate the pattern of the original windows to preserve your home's character or add new personality with the flair of designing your own patterns.

In order to meet modern building regulations and because we are not constrained by glass technology of the period, Residence 9 is made from complete pieces of glass where glazing bars are clad to the glass rather than making individual, small glass units. Internal spacer bars give the appearance of individual units, with the performance of a single, larger sealed unit.