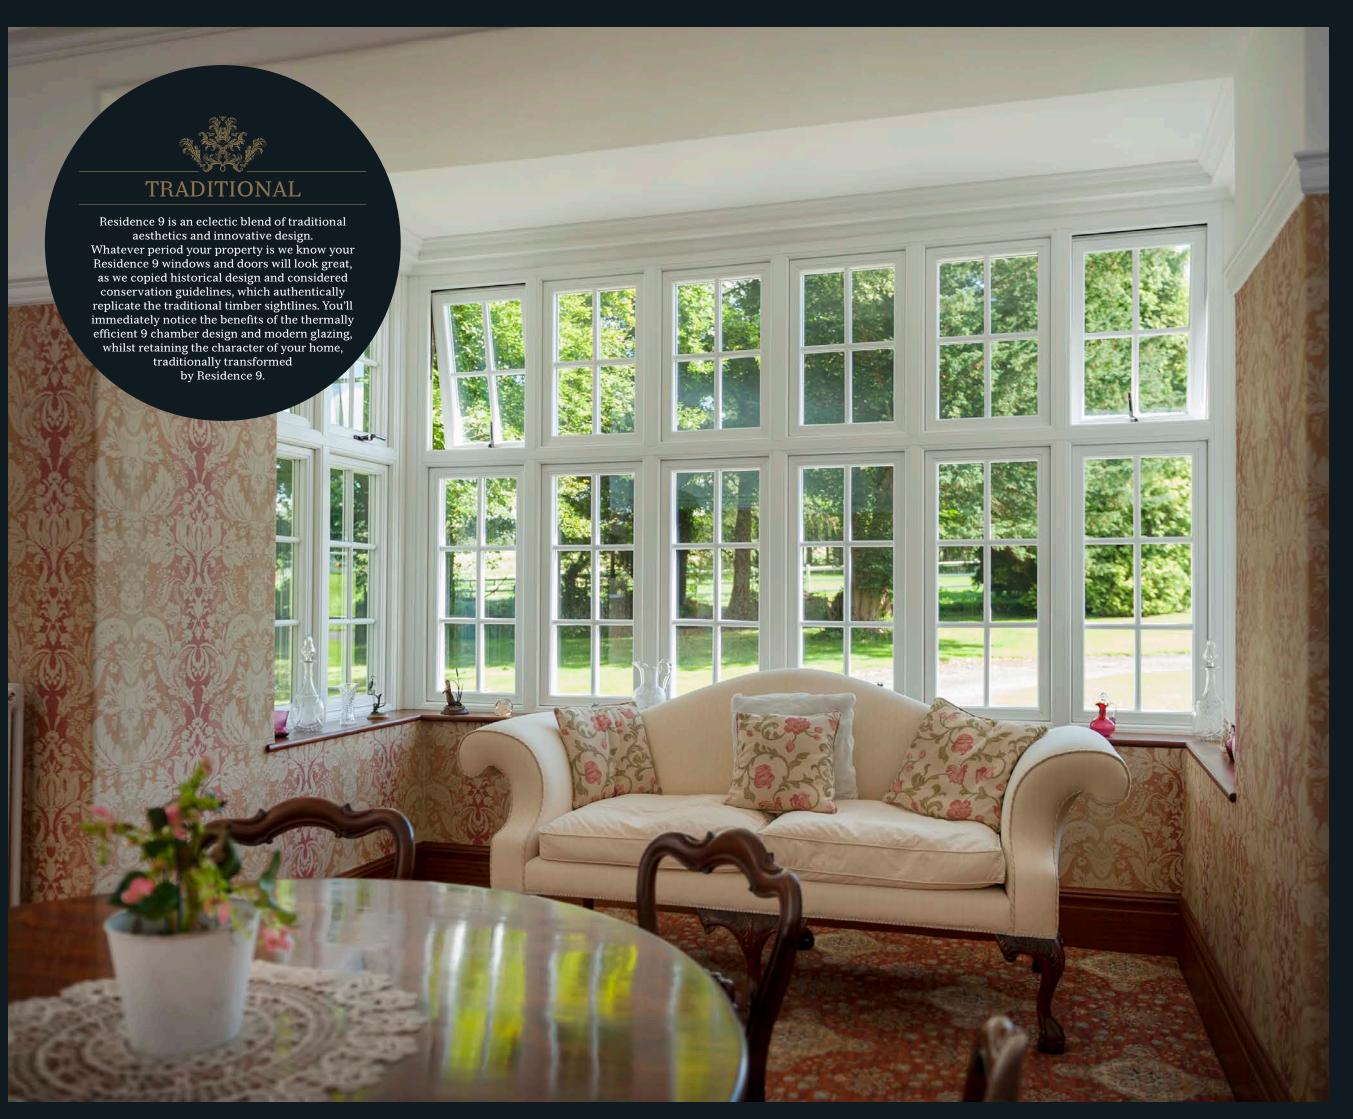

## 9 CHAMBER DESIGN

Residence 9 is engineered to meet current and anticipated future standards. Other window frames are typically 3 or 5 chambers and are usually 70mm wide, Residence 9 has 9 chambers and is 100mm wide, resulting in superior thermal, acoustic, strength and security performances.

## TRADITIONAL SIGHTLINES

If you are looking for kerbside appeal, look no further. The flush sash exterior is timeless and all the glass sightlines are perfectly equal providing symmetry and style not available in other window systems. The internal shape and depth is completely authentic and gives an elegant and distinctively deep appearance.