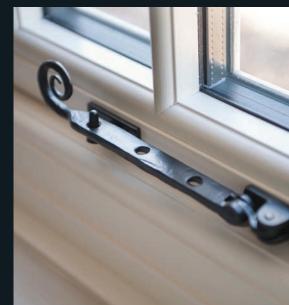

## HANDLES & STAYS

Personalise your Residence 9 windows with a choice of handles and peg stays, all sourced in the UK. The individually hand forged R9 Monkey Tail and R9 Pear Drop designs, available in Black or a gorgeous Pewter Patina, are ideal for recreating a traditional period allure. For a more contemporary appearance the R9 Monkey Tail and R9 Tear Drop designs are available in Hardex Gold, Hardex Chrome, Hardex Graphite and Antique Black. The R9 Monkey Tail is also available in the additional colour of Painted White (exclusive to Residence 9).