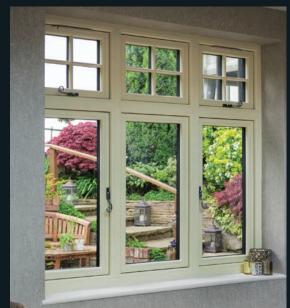

## BEST OF BRITISH

Residence 9 is proud to be designed and made in the UK. It was created with the enduring designs of British architecture in mind and has many bespoke options that can satisfy a range of homes from the grandeur of stately homes, to the solid good looks of Georgian and Victorian, right through to the present day. As well as a stunning range of windows, it can be incorporated into fabulous French, Residential and Composite doors and elegant Orangeries and Garden Rooms. All of these are available in a handpicked collection of heritage colours that can be personalised to match existing furnishings by choosing a different colour inside to outside.

## 9 CHAMBER DESIGN

Residence 9 is engineered to meet current and anticipated future standards. Other window frames are typically 3 or 5 chambers and are usually 70mm wide, Residence 9 has 9 chambers and is 100mm wide, resulting in superior thermal, acoustic, strength and security performances.