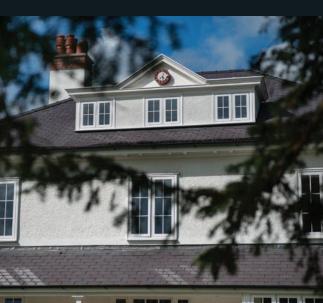

## BEST OF BRITISH

Residence 9 is proud to be designed and made in the UK. It was created with the enduring designs of British architecture in mind and has many bespoke options that can satisfy a range of homes from the grandeur of stately homes, to the solid good looks of Georgian and Victorian, right through to the present day. As well as a stunning range of windows, it can be incorporated into fabulous French, Residential and Composite doors and elegant Orangeries and Garden Rooms. All of these are available in a handpicked collection of heritage colours that can be personalised to match existing furnishings by choosing a different colour inside to outside.

## TRADITIONAL SIGHTLINES

If you are looking for kerbside appeal, look no further. The flush sash exterior is timeless and all the glass sightlines are perfectly equal providing symmetry and style not available in other window systems. The internal shape and depth is completely authentic and gives an elegant and distinctively deep appearance.