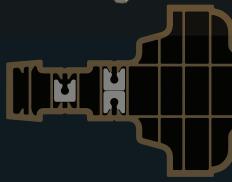

## MANUFACTURING TECHNIQUES

Residence 9 embraces modern manufacturing, therefore two techniques of British craftsmanship can be offered. The mechanical detail below shows how the joints butt together to replicate timber, above is the more modern alternative of welding, which fuses the joints diagonally. Both offer the same features and benefits of Residence 9, albeit with a differing finished appearance.