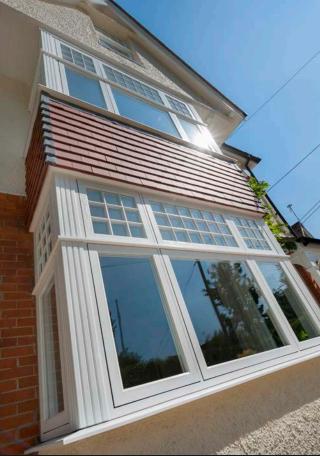

## **BAYS AND CORNERPOSTS**

From elegant Edwardian to grand Georgian to majestically Modern. Contemporary and traditional bay windows and orangeries can be sympathetically recreated using Residence 9's stunning fluted cornerposts and defined plinth detailing or a range of decorative trims to suit multiple bay angles and designs.