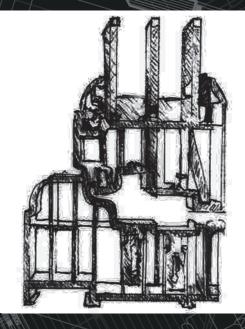

## 9 CHAMBER DESIGN

Residence 9 is engineered to meet current and anticipated future standards. Other window frames are typically 3 or 5 chambers and are usually 70mm wide, Residence 9 has 9 chambers and is 100mm wide, resulting in superior thermal, acoustic, strength and security performances.

## **GLASS BONDING**

Residence 9 windows and doors are "glass bonded" (shown in red). The best windows in Europe are glass bonded and many of the World's most famous modern skyscrapers utilise glass bonding technology. With the glass bonded to the sash and with the bead on the inside it contributes to high security performance. Glass bonding also significantly improves the overall strength of the product, resulting in trouble-free operation for years to come.