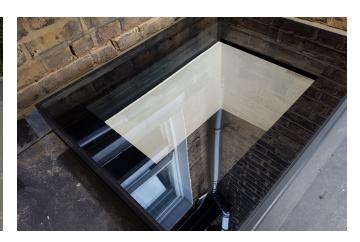

# Frameless Opening Rooflight

Introducing our new Frameless Electric Opening Rooflight boasting a thermal break on both outer-fame and sash. With larger 35mm quad polyamide inserts for unbeatable thermal quality, this will be one of the most attractive and thermally efficient Frameless Opening Rooflights on the market to date. With an overall depth of 165mm and a back to front measurement of 119mm, houses an electric chain actuator that can be switch controlled or wireless application can be achieved. More importantly weather plays a big role when it comes to the design of the product that's why we have designed our industry leading triple seal gasket system that is sure to keep weather out even in the harshest of conditions.