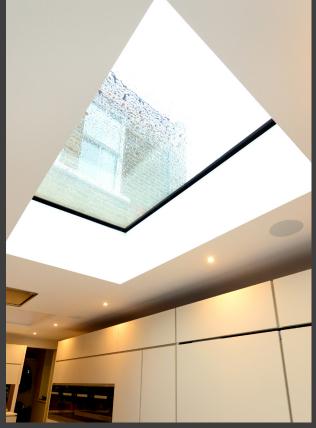

# Frameless Flat Rooflight

This is a unique flat Rooflight system that is ultra slim and aesthetically pleasing. It's contemporary style suits both a modern and period building to achieve a great look wherever it is situated. Performance of our Rooflight is industry leading in U values and weather durability which has been tested to make sure the product surpasses all current regulations and will stand the test of time. All our Rooflights are pitched at 5 degrees as an industry standard to ensure minimal pooling on the Rooflight. We only use top specification glass structurally calculated by our glass engineers to ensure safety and longevity of our products. All components used in the manufacture and installation are all designed and made in Britain. All of our Rooflights are hand made by highly trained staff who implement strict manufacturing guidelines & quality control to make sure our first is as good as our last.

# Frameless Opening Rooflight

Introducing our new Frameless Electric Opening Rooflight boasting a thermal break on both outer-fame and sash. With larger 35mm quad polyamide inserts for unbeatable thermal quality, this will be one of the most attractive and thermally efficient Frameless Opening Rooflights on the market to date. With an overall depth of 165mm and a back to front measurement of 119mm, houses an electric chain actuator that can be switch controlled or wireless application can be achieved. More importantly weather plays a big role when it comes to the design of the product that's why we have designed our industry leading triple seal gasket system that is sure to keep weather out even in the harshest of conditions.