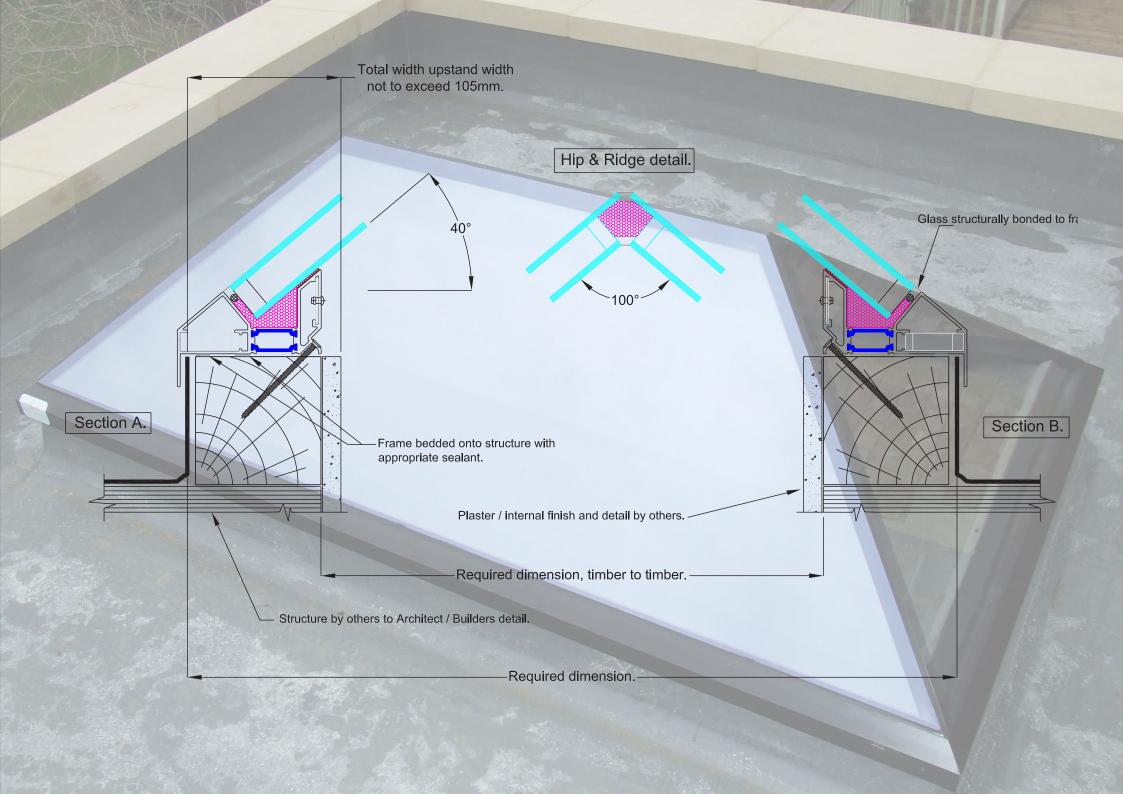

## Frameless Roof Lantern & Pyramid

The Ultra-modern Pyramid is one of the slimmest designs on the market today, providing more light transmittance than any other pyramid on the market. Traditionally, other companies use bars which makes them bulky and obtrusive and U values are also effected making ours more efficient and aesthetically pleasing. Consisting of glass to glass joins with thermal foam barrier using a glass of just 1.2 U value the product will keep you warm even in the harshest of conditions.

- Thermally broken aluminium comprising of 2 x 32mm polyamide inserts
- Finished in a tough and long lasting polyester powdercoated paint
- 23mm overhang for a better weather tight seal
- Available in RAL 7015m / 7016m / 9005m
- Ultra Slim Frame
- Glass spec is 4 / 22 / 4 heat soaked toughened
- Solar reflective self cleaning glass
- Sleek glass to glass joins
- All size are made to measure