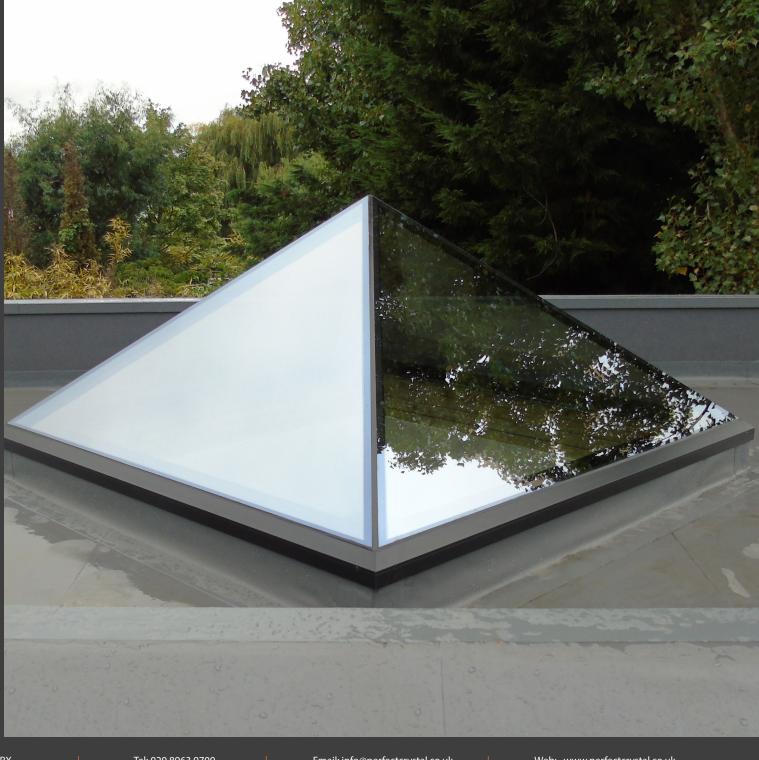

## Frameless Roof Lantern & Pyramid

The Ultra-modern Pyramid is one of the slimmest designs on the market today, providing more light transmittance than any other pyramid on the market. Traditionally, other companies use bars which makes them bulky and obtrusive and U values are also effected making ours more efficient and aesthetically pleasing. Consisting of glass to glass joins with thermal foam barrier using a glass of just 1.2 U value the product will keep you warm even in the harshest of conditions.

- Thermally broken aluminium comprising of 2 x 32mm polyamide inserts
- Finished in a tough and long lasting polyester powdercoated paint
- 23mm overhang for a better weather tight seal
- Available in RAL 7015m / 7016m / 9005m
- Ultra Slim Frame
- Glass spec is 4 / 22 / 4 heat soaked toughened
- Solar reflective self cleaning glass
- Sleek glass to glass joins
- All size are made to measure