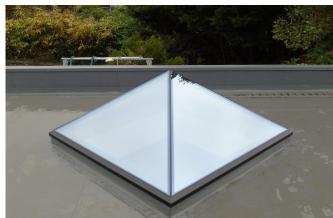

## Frameless Roof Lantern & Pyramid

The Ultra-modern Pyramid is one of the slimmest designs on the market today, providing more light transmittance than any other pyramid on the market. Traditionally, other companies use bars which makes them bulky and obtrusive and U values are also effected making ours more efficient and aesthetically pleasing. Consisting of glass to glass joins with thermal foam barrier using a glass of just 1.2 U value the product will keep you warm even in the harshest of conditions.

- Thermally broken aluminium comprising of 2 x 32mm polyamide inserts
- Finished in a tough and long lasting polyester powdercoated paint
- 23mm overhang for a better weather tight seal
- Available in RAL 7015m / 7016m / 9005m
- Ultra Slim Frame
- Glass spec is 4 / 22 / 4 heat soaked toughened
- Solar reflective self cleaning glass
- Sleek glass to glass joins
- All size are made to measure