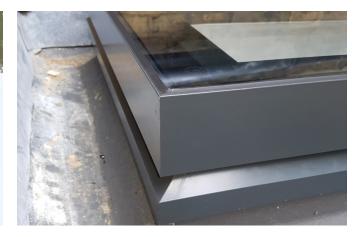

# Frameless Flat Rooflight

This is a unique flat Rooflight system that is ultra slim and aesthetically pleasing. It's contemporary style suits both a modern and period building to achieve a great look wherever it is situated. Performance of our Rooflight is industry leading in U values and weather durability which has been tested to make sure the product surpasses all current regulations and will stand the test of time. All our Rooflights are pitched at 5 degrees as an industry standard to ensure minimal pooling on the Rooflight. We only use top specification glass structurally calculated by our glass engineers to ensure safety and longevity of our products. All components used in the manufacture and installation are all designed and made in Britain. All of our Rooflights are hand made by highly trained staff who implement strict manufacturing guidelines & quality control to make sure our first is as good as our last.

### Specification

- Thermally broken aluminium comprising of 2 x 27mm polyamide inserts
- Finished in a tough and long lasting polyester powdercoated paint
- 48mm overhang for a better weather tight seal
- Available in RAL colour 7015m / 7016m / 9005m
- Extruded frame can accommodate from 20mm 44mm DGU, plus walk-on glass
- All sizes are made to measure