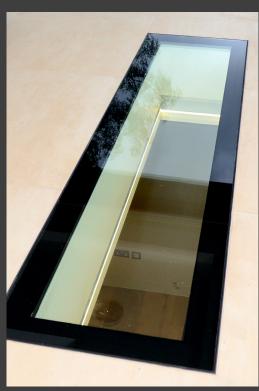

# Frameless Flat Rooflight

This is a unique flat Rooflight system that is ultra slim and aesthetically pleasing. It's contemporary style suits both a modern and period building to achieve a great look wherever it is situated. Performance of our Rooflight is industry leading in U values and weather durability which has been tested to make sure the product surpasses all current regulations and will stand the test of time. All our Rooflights are pitched at 5 degrees as an industry standard to ensure minimal pooling on the Rooflight. We only use top specification glass structurally calculated by our glass engineers to ensure safety and longevity of our products. All components used in the manufacture and installation are all designed and made in Britain. All of our Rooflights are hand made by highly trained staff who implement strict manufacturing guidelines & quality control to make sure our first is as good as our last.

### Specification

- Thermally broken aluminium comprising of 2 x 27mm polyamide inserts
- Finished in a tough and long lasting polyester powdercoated paint
- 48mm overhang for a better weather tight seal
- Available in RAL colour 7015m / 7016m / 9005m
- Extruded frame can accommodate from 20mm 44mm DGU, plus walk-on glass
- All sizes are made to measure