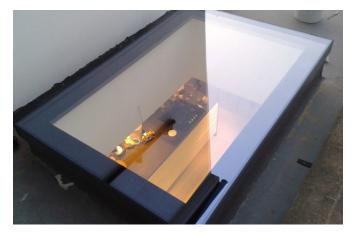

# Frameless Flat Rooflight

This is a unique flat Rooflight system that is ultra slim and aesthetically pleasing. It's contemporary style suits both a modern and period building to achieve a great look wherever it is situated. Performance of our Rooflight is industry leading in U values and weather durability which has been tested to make sure the product surpasses all current regulations and will stand the test of time. All our Rooflights are pitched at 5 degrees as an industry standard to ensure minimal pooling on the Rooflight. We only use top specification glass structurally calculated by our glass engineers to ensure safety and longevity of our products. All components used in the manufacture and installation are all designed and made in Britain. All of our Rooflights are hand made by highly trained staff who implement strict manufacturing guidelines & quality control to make sure our first is as good as our last.

### Specification

- Thermally broken aluminium comprising of 2 x 27mm polyamide inserts
- Finished in a tough and long lasting polyester powdercoated paint
- 48mm overhang for a better weather tight seal
- Available in RAL colour 7015m / 7016m / 9005m
- Extruded frame can accommodate from 20mm 44mm DGU, plus walk-on glass
- All sizes are made to measure