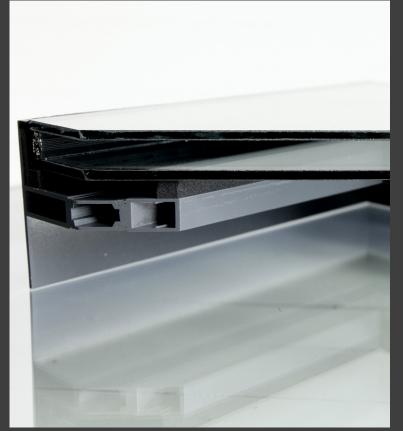

# Frameless Flat Rooflight

This is a unique flat Rooflight system that is ultra slim and aesthetically pleasing. It's contemporary style suits both a modern and period building to achieve a great look wherever it is situated. Performance of our Rooflight is industry leading in U values and weather durability which has been tested to make sure the product surpasses all current regulations and will stand the test of time. All our Rooflights are pitched at 5 degrees as an industry standard to ensure minimal pooling on the Rooflight. We only use top specification glass structurally calculated by our glass engineers to ensure safety and longevity of our products. All components used in the manufacture and installation are all designed and made in Britain. All of our Rooflights are hand made by highly trained staff who implement strict manufacturing guidelines & quality control to make sure our first is as good as our last.

### Specification

- Thermally broken aluminium comprising of 2 x 27mm polyamide inserts
- Finished in a tough and long lasting polyester powdercoated paint
- 48mm overhang for a better weather tight seal
- Available in RAL colour 7015m / 7016m / 9005m
- Extruded frame can accommodate from 20mm 44mm DGU, plus walk-on glass
- All sizes are made to measure