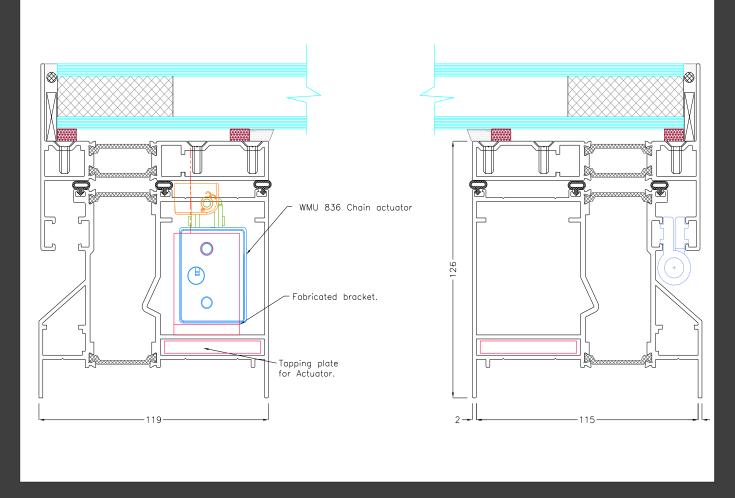

# Frameless Opening Rooflight

Introducing our new Frameless Electric Opening Rooflight boasting a thermal break on both outer-fame and sash. With larger 35mm quad polyamide inserts for unbeatable thermal quality, this will be one of the most attractive and thermally efficient Frameless Opening Rooflights on the market to date. With an overall depth of 165mm and a back to front measurement of 119mm, houses an electric chain actuator that can be switch controlled or wireless application can be achieved. More importantly weather plays a big role when it comes to the design of the product that's why we have designed our industry leading triple seal gasket system that is sure to keep weather out even in the harshest of conditions.

### **Specification**

- Electric Opening of 400mm
- 4 x 35mm Polyamide inserts
- Triple Seal Gasket System
- Available in RAL 7015m/7016m/9005m
- Glass Specs 6/18/6 or 6/20/4
- Double Glazed or Triple Glazed option
- Thermally Broken Aluminium
- Includes Wireless remote control
- Rain Sensor also available