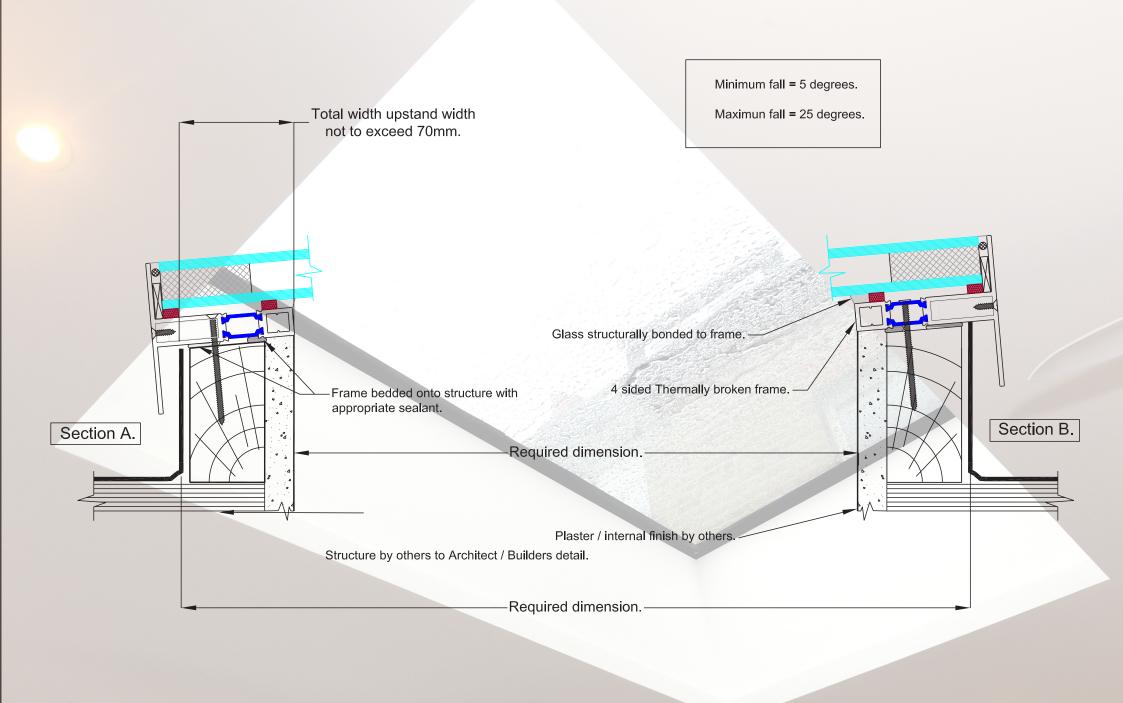

# Frameless Flat Rooflight

This is a unique flat Rooflight system that is ultra slim and aesthetically pleasing. It's contemporary style suits both a modern and period building to achieve a great look wherever it is situated. Performance of our Rooflight is industry leading in U values and weather durability which has been tested to make sure the product surpasses all current regulations and will stand the test of time. All our Rooflights are pitched at 5 degrees as an industry standard to ensure minimal pooling on the Rooflight. We only use top specification glass structurally calculated by our glass engineers to ensure safety and longevity of our products. All components used in the manufacture and installation are all designed and made in Britain. All of our Rooflights are hand made by highly trained staff who implement strict manufacturing guidelines & quality control to make sure our first is as good as our last.

### Specification

- Thermally broken aluminium comprising of 2 x 27mm polyamide inserts
- Finished in a tough and long lasting polyester powdercoated paint
- 48mm overhang for a better weather tight seal
- Available in RAL colour 7015m / 7016m / 9005m
- Extruded frame can accommodate from 20mm 44mm DGU, plus walk-on glass
- All sizes are made to measure