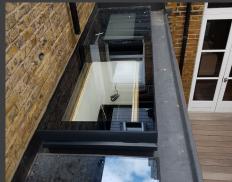

# Frameless Opening Rooflight

Introducing our new Frameless Electric Opening Rooflight boasting a thermal break on both outer-fame and sash. With larger 35mm quad polyamide inserts for unbeatable thermal quality, this will be one of the most attractive and thermally efficient Frameless Opening Rooflights on the market to date. With an overall depth of 165mm and a back to front measurement of 119mm, houses an electric chain actuator that can be switch controlled or wireless application can be achieved. More importantly weather plays a big role when it comes to the design of the product that's why we have designed our industry leading triple seal gasket system that is sure to keep weather out even in the harshest of conditions.

### **Specification**

- Electric Opening of 400mm
- 4 x 35mm Polyamide inserts
- Triple Seal Gasket System
- Available in RAL 7015m/7016m/9005m
- Glass Specs 6/18/6 or 6/20/4
- Double Glazed or Triple Glazed option
- Thermally Broken Aluminium
- Includes Wireless remote control
- Rain Sensor also available