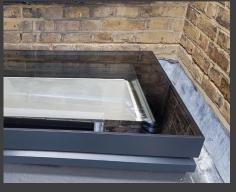

# Frameless Flat Rooflight

This is a unique flat Rooflight system that is ultra slim and aesthetically pleasing. It's contemporary style suits both a modern and period building to achieve a great look wherever it is situated. Performance of our Rooflight is industry leading in U values and weather durability which has been tested to make sure the product surpasses all current regulations and will stand the test of time. All our Rooflights are pitched at 5 degrees as an industry standard to ensure minimal pooling on the Rooflight. We only use top specification glass structurally calculated by our glass engineers to ensure safety and longevity of our products. All components used in the manufacture and installation are all designed and made in Britain. All of our Rooflights are hand made by highly trained staff who implement strict manufacturing guidelines & quality control to make sure our first is as good as our last.

### Specification

- Thermally broken aluminium comprising of 2 x 27mm polyamide inserts
- Finished in a tough and long lasting polyester powdercoated paint
- 48mm overhang for a better weather tight seal
- Available in RAL colour 7015m / 7016m / 9005m
- Extruded frame can accommodate from 20mm 44mm DGU, plus walk-on glass
- All sizes are made to measure