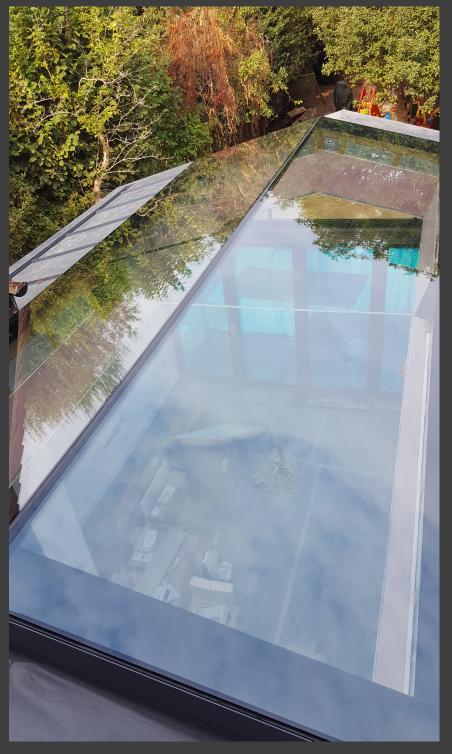

## Frameless Roof Lantern & Pyramid

The Ultra-modern Pyramid is one of the slimmest designs on the market today, providing more light transmittance than any other pyramid on the market. Traditionally, other companies use bars which makes them bulky and obtrusive and U values are also effected making ours more efficient and aesthetically pleasing. Consisting of glass to glass joins with thermal foam barrier using a glass of just 1.2 U value the product will keep you warm even in the harshest of conditions.

- Thermally broken aluminium comprising of 2 x 32mm polyamide inserts
- Finished in a tough and long lasting polyester powdercoated paint
- 23mm overhang for a better weather tight seal
- Available in RAL 7015m / 7016m / 9005m
- Ultra Slim Frame
- Glass spec is 4 / 22 / 4 heat soaked toughened
- Solar reflective self cleaning glass
- Sleek glass to glass joins
- All size are made to measure