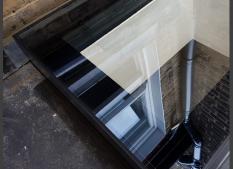

# Frameless Opening Rooflight

Introducing our new Frameless Electric Opening Rooflight boasting a thermal break on both outer-fame and sash. With larger 35mm quad polyamide inserts for unbeatable thermal quality, this will be one of the most attractive and thermally efficient Frameless Opening Rooflights on the market to date. With an overall depth of 165mm and a back to front measurement of 119mm, houses an electric chain actuator that can be switch controlled or wireless application can be achieved. More importantly weather plays a big role when it comes to the design of the product that's why we have designed our industry leading triple seal gasket system that is sure to keep weather out even in the harshest of conditions.

### **Specification**

- Electric Opening of 400mm
- 4 x 35mm Polyamide inserts
- Triple Seal Gasket System
- Available in RAL 7015m/7016m/9005m
- Glass Specs 6/18/6 or 6/20/4
- Double Glazed or Triple Glazed option
- Thermally Broken Aluminium
- Includes Wireless remote control
- Rain Sensor also available