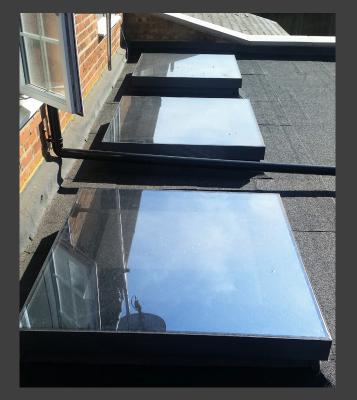

# Frameless Flat Rooflight

This is a unique flat Rooflight system that is ultra slim and aesthetically pleasing. It's contemporary style suits both a modern and period building to achieve a great look wherever it is situated. Performance of our Rooflight is industry leading in U values and weather durability which has been tested to make sure the product surpasses all current regulations and will stand the test of time. All our Rooflights are pitched at 5 degrees as an industry standard to ensure minimal pooling on the Rooflight. We only use top specification glass structurally calculated by our glass engineers to ensure safety and longevity of our products. All components used in the manufacture and installation are all designed and made in Britain. All of our Rooflights are hand made by highly trained staff who implement strict manufacturing guidelines & quality control to make sure our first is as good as our last.

### Specification

- Thermally broken aluminium comprising of 2 x 27mm polyamide inserts
- Finished in a tough and long lasting polyester powdercoated paint
- 48mm overhang for a better weather tight seal
- Available in RAL colour 7015m / 7016m / 9005m
- Extruded frame can accommodate from 20mm 44mm DGU, plus walk-on glass
- All sizes are made to measure