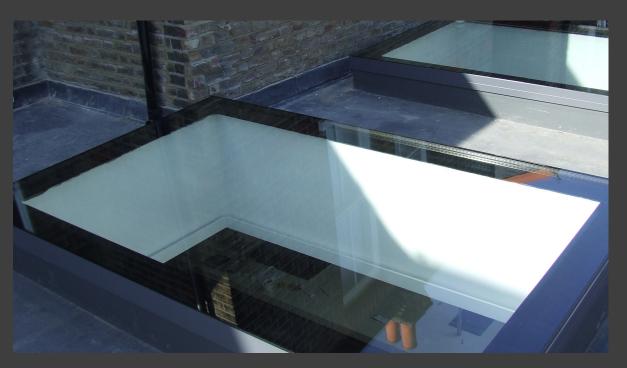

## Frameless Roof Lantern & Pyramid

The Ultra-modern Pyramid is one of the slimmest designs on the market today, providing more light transmittance than any other pyramid on the market. Traditionally, other companies use bars which makes them bulky and obtrusive and U values are also effected making ours more efficient and aesthetically pleasing. Consisting of glass to glass joins with thermal foam barrier using a glass of just 1.2 U value the product will keep you warm even in the harshest of conditions.

- Thermally broken aluminium comprising of 2 x 32mm polyamide inserts
- Finished in a tough and long lasting polyester powdercoated paint
- 23mm overhang for a better weather tight seal
- Available in RAL 7015m / 7016m / 9005m
- Ultra Slim Frame
- Glass spec is 4 / 22 / 4 heat soaked toughened
- Solar reflective self cleaning glass
- Sleek glass to glass joins
- All size are made to measure