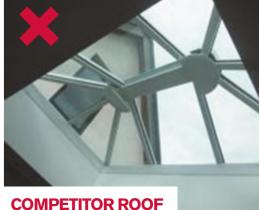

# THE ULTIMATE SLIM ROOF FRAME

The Huke Roof Lantern brings an unrivalled contemporary style with its slim roof frame showing ultra slim sight lines and minimal rafter bar intrusion. Its engineering excellence eliminates the need for bulky ridge detail, bosses and hoods.

Have a closer look and the difference becomes clear.

MORE SKY – LESS ROOF™

The versatility of the aluminium rafters and creative design solutions have removed the requirements for outdated bulky hood covers on lantern roofs and Edwardians.