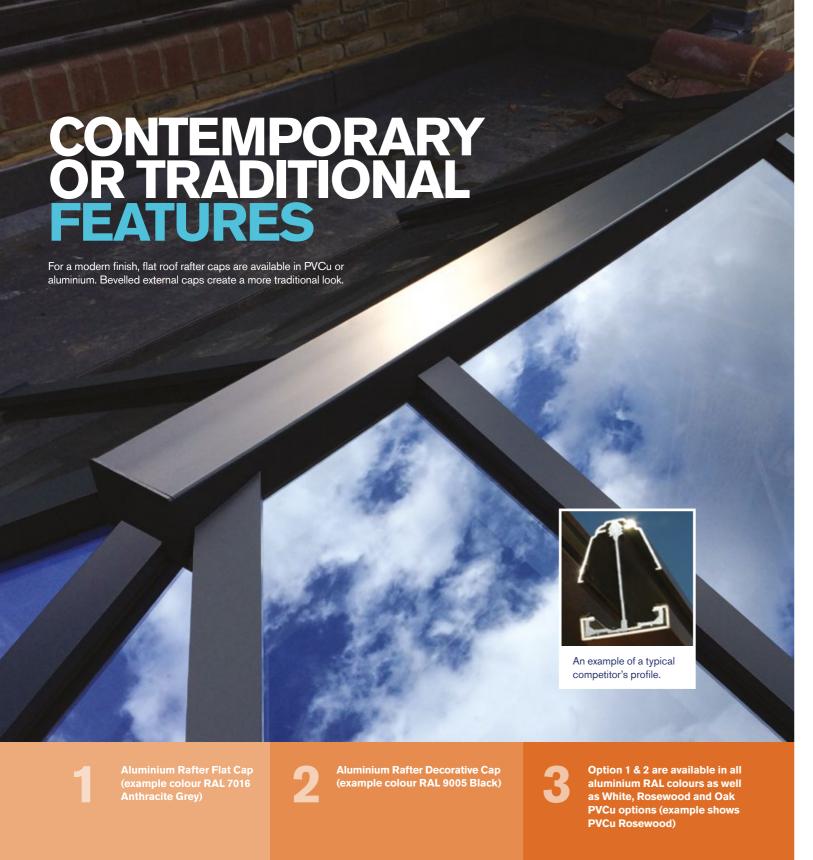

### Low sight lines externally

From the outside, the Huke Roof Lantern discreet design for rafter external caps and Roof ridge are a world apart from the chunky conventional T-bar caps and ridges used by competitors.

#### **Quality finish**

By keeping sight lines low and unobtrusive, Huke ensure even a large glazed roof structure won't over dominate a plot.

All aluminium exterior coloured profiles are quality finished with powder coat paint, which is guaranteed to last. Dual coloured roofs are also available as the exterior colour can be easily changed to achieve the exterior look you desire.

#### **Key Benefits**

- The UK's most thermal efficient aluminium roof system\*
- The UK's strongest roof system\*
- Minimalist modern design with ultra-low sight lines
- Ideal for orangeries and lantern roofs
- Clean low sight lines externally
- Choice of PVCu or aluminium external caps
- Bevelled or flat external caps to suit building design
- Available in all RAL colours