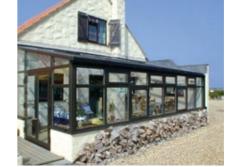

### **UNRIVALLED AERIAL VIEWS**

Using the benefits of slimline technology Huke have combined good looks, outstanding strength and intelligent detailing, to create one of the finest looking products available for conservatory and orangery installations.

The versatility of the aluminium rafters and creative design solutions have removed the requirements for outdated bulky hood covers on lantern roofs and Edwardians.