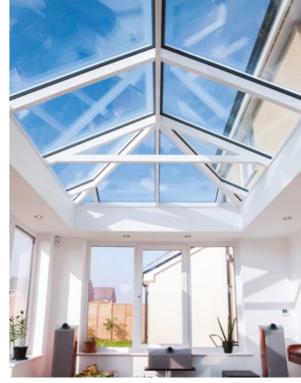

# THE ULTIMATE SLIM ROOF FRAME

The Huke Roof Lantern brings an unrivalled contemporary style with its slim roof frame showing ultra slim sight lines and minimal rafter bar intrusion. Its engineering excellence eliminates the need for bulky ridge detail, bosses and hoods.

Have a closer look and the difference becomes clear.

MORE SKY – LESS ROOF™

### MAXIMUM IMPACT MINIMAL INTRUSION

Unrivalled strength

Extra strong rafters mean the tie bars can be set higher, guaranteeing excellent headroom and no intrusion into the living area. Even in large buildings the roof structure remains remarkably minimal, creating a sense of clear, free space under the eaves.

Increased roof strength means the design aesthetics and clear sight lines achievable using the slim Huke Roof Lantern profiles remains unmatched by any other manufacturer, creating a roof that can suit any dwelling.