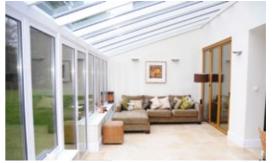

# VISIBLE INTERNAL ELEGANCE

### Pictures say a thousand words

The slimline thermally broken aluminium rafter sections have a sleek appearance that brings a stylish ambience and modern finish, while maximising the use of light and space within your home.