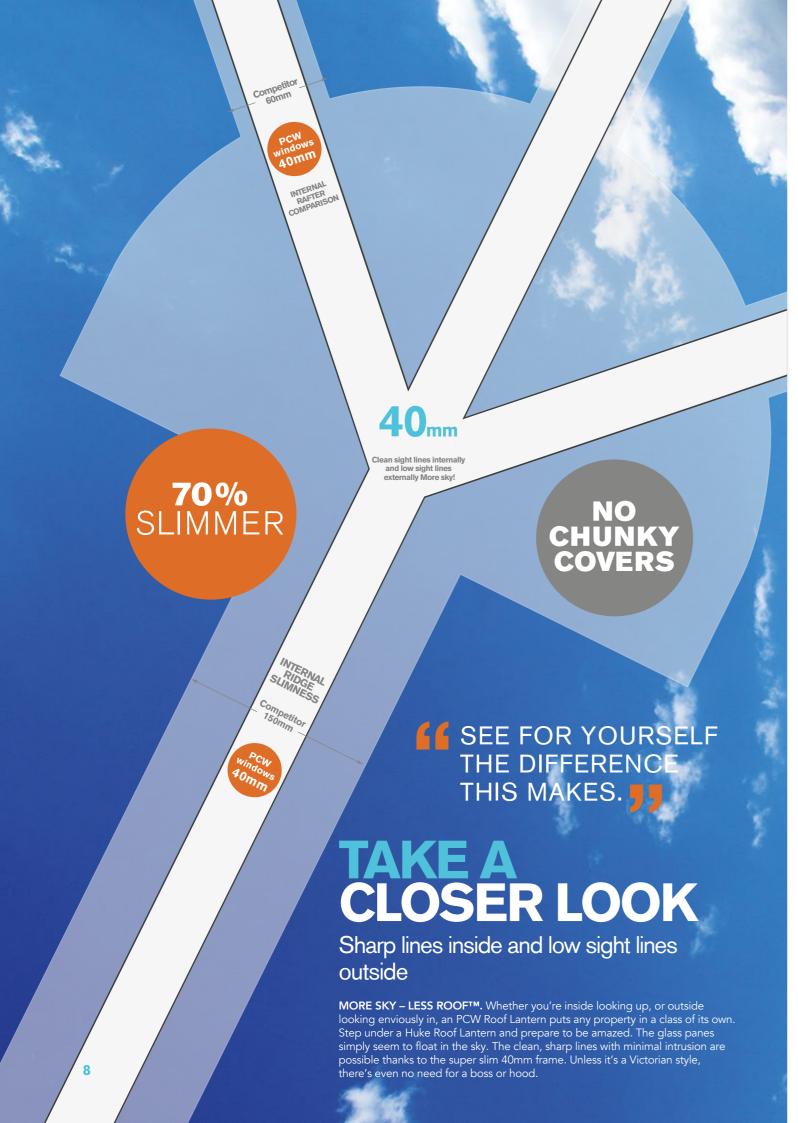

# THE ULTIMATE SLIM ROOF FRAME

The Huke Roof Lantern brings an unrivalled contemporary style with its slim roof frame showing ultra slim sight lines and minimal rafter bar intrusion. Its engineering excellence eliminates the need for bulky ridge detail, bosses and hoods.

Have a closer look and the difference becomes clear.

MORE SKY – LESS ROOF™

### Low sight lines externally

From the outside, the Huke Roof Lantern discreet design for rafter external caps and Roof ridge are a world apart from the chunky conventional T-bar caps and ridges used by competitors.