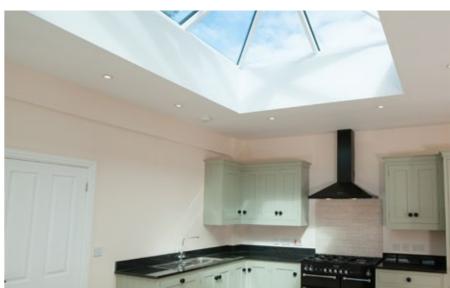

### **UNRIVALLED AERIAL VIEWS**

Using the benefits of slimline technology Huke have combined good looks, outstanding strength and intelligent detailing, to create one of the finest looking products available for conservatory and orangery installations.

The versatility of the aluminium rafters and creative design solutions have removed the requirements for outdated bulky hood covers on lantern roofs and Edwardians.

### MAXIMUM IMPACT MINIMAL INTRUSION

Unrivalled strength

Extra strong rafters mean the tie bars can be set higher, guaranteeing excellent headroom and no intrusion into the living area. Even in large buildings the roof structure remains remarkably minimal, creating a sense of clear, free space under the eaves.

Increased roof strength means the design aesthetics and clear sight lines achievable using the slim Huke Roof Lantern profiles remains unmatched by any other manufacturer, creating a roof that can suit any dwelling.