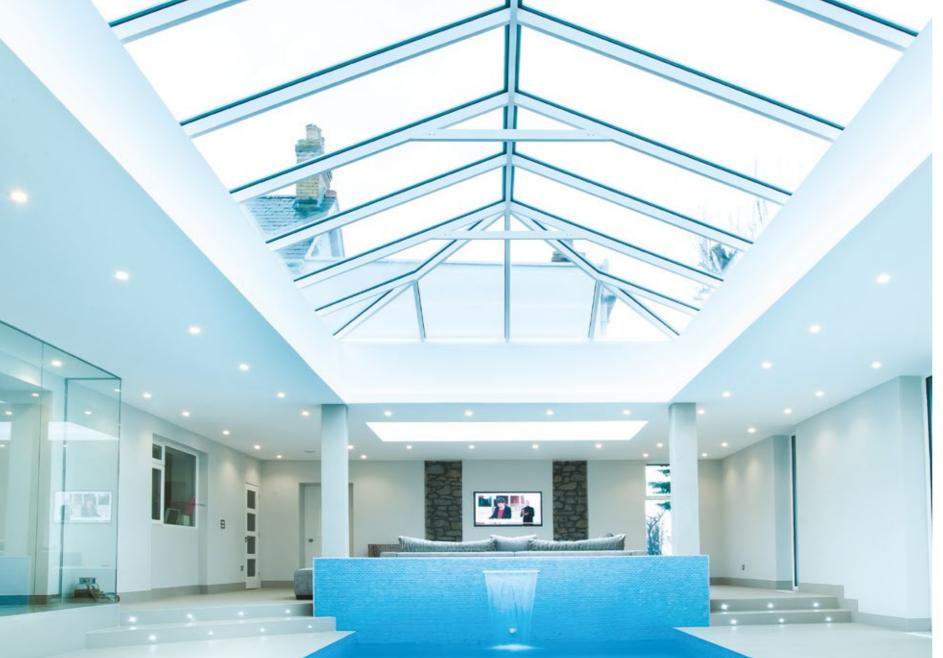

### **UNRIVALLED AERIAL VIEWS**

Using the benefits of slimline technology Huke have combined good looks, outstanding strength and intelligent detailing, to create one of the finest looking products available for conservatory and orangery installations.

### MAXIMUM IMPACT MINIMAL INTRUSION

Unrivalled strength

Extra strong rafters mean the tie bars can be set higher, guaranteeing excellent headroom and no intrusion into the living area. Even in large buildings the roof structure remains remarkably minimal, creating a sense of clear, free space under the eaves.

Increased roof strength means the design aesthetics and clear sight lines achievable using the slim Huke Roof Lantern profiles remains unmatched by any other manufacturer, creating a roof that can suit any dwelling.