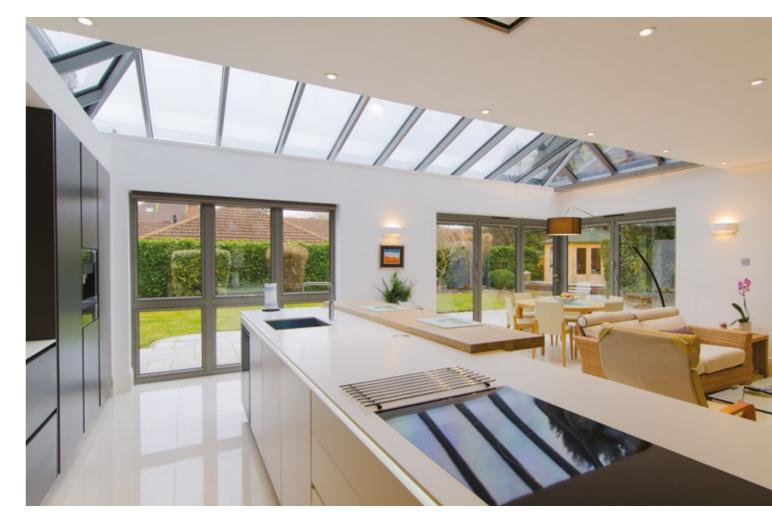

## **CONSERVATORIES**

Less is more

Huke conservatory roofs offer an ultra slim frame, minimalist internal design and superb thermal performance, making Huke Conservatory Roof an unrivalled choice for all homes.

Manufactured to your exact specifications the Huke conservatory roof will change the way you look at conservatory roofs.

Unlike traditional conservatory roofs which can be cluttered by low hanging bars, oversized ridges and obtrusive ridge ends, and poor thermal efficiency, the Huke roof benefits from a 70% slimmer frame with the hidden or subtle bars – more glass, less roof and unrivalled thermal efficiency.

Your retailer will have the knowledge and expertise to help you decide which style and specification will suit your home and budget.

By offering MORE SKY – LESS ROOF™ with a thinner, lighter, and stronger structure, the Huke roof is a fantastic solution for upgrading your conservatory.