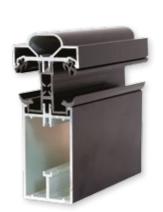

### Low sight lines externally

From the outside, the Huke Roof Lantern discreet design for rafter external caps and Roof ridge are a world apart from the chunky conventional T-bar caps and ridges used by competitors.

#### **Quality finish**

By keeping sight lines low and unobtrusive, Huke ensure even a large glazed roof structure won't over dominate a plot.

All aluminium exterior coloured profiles are quality finished with powder coat paint, which is guaranteed to last. Dual coloured roofs are also available as the exterior colour can be easily changed to achieve the exterior look you desire.

#### **Key Benefits**

- The UK's most thermal efficient aluminium roof system\*
- The UK's strongest roof system\*
- Minimalist modern design with ultra-low sight lines
- Ideal for orangeries and lantern roofs
- Clean low sight lines externally
- Choice of PVCu or aluminium external caps
- Bevelled or flat external caps to suit building design
- Available in all RAL colours