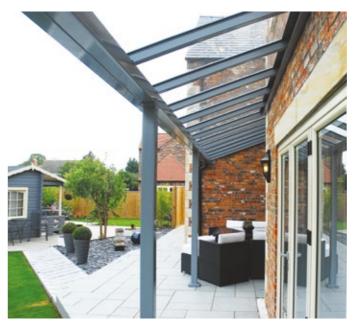

## **LEAN-TO**

Changing the shape of conservatories

A lean-to is an ideal alternative to a traditional conservatory and adds a sleek and modern design to any home.

" A MODERN TAKE ON THE **CONSERVATORY** 

Perfect for creating additional space, the single sloped Huke lean-to can be any width and can project into your garden for up to about 4 metres. The Huke lean-to can be installed just about anywhere.

It is the perfect style for bi-fold doors so you can dramatically open up your home to your garden. The variable roof pitch gives you a huge choice of looks, from fitting it under the first floor window ledges or right up to the eaves. Clean lines and minimal