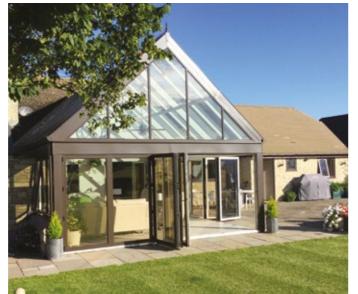

# THE BEST LOOKING ROOFLIGHTS & LANTERNS

Join a rapidly growing number of homeowners across the UK enjoying the beauty, elegance and performance of the Huke Roof Lantern every day.

Huke are leading the way in rooflight, lantern and orangery design, giving you the ultimate and unrivalled view from your home and extension with supreme aerial views. This combined with its industry-leading thermal performance ensures you can use your conservatory/orangery/extension 365 days a year.

# THE ULTIMATE SLIM ROOF FRAME

The Huke Roof Lantern brings an unrivalled contemporary style with its slim roof frame showing ultra slim sight lines and minimal rafter bar intrusion. Its engineering excellence eliminates the need for bulky ridge detail, bosses and hoods.

### **UNRIVALLED AERIAL VIEWS**

Using the benefits of slimline technology Huke have combined good looks, outstanding strength and intelligent detailing, to create one of the finest looking products available for conservatory and orangery installations.

# INNOVATION MEETS ARCHITECTURAL DESIGN

The innovative versatility of a Huke Roof Lantern allows you to design a stylish roof to fit perfectly with your home.

Talk to your retailer about the best option for your installation.