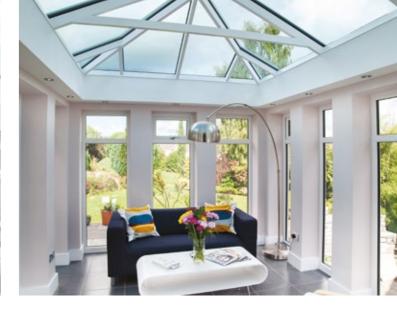

# VISIBLE INTERNAL ELEGANCE

### Pictures say a thousand words

The slimline thermally broken aluminium rafter sections have a sleek appearance that brings a stylish ambience and modern finish, while maximising the use of light and space within your home.

### **UNRIVALLED AERIAL VIEWS**

Using the benefits of slimline technology Huke have combined good looks, outstanding strength and intelligent detailing, to create one of the finest looking products available for conservatory and orangery installations.