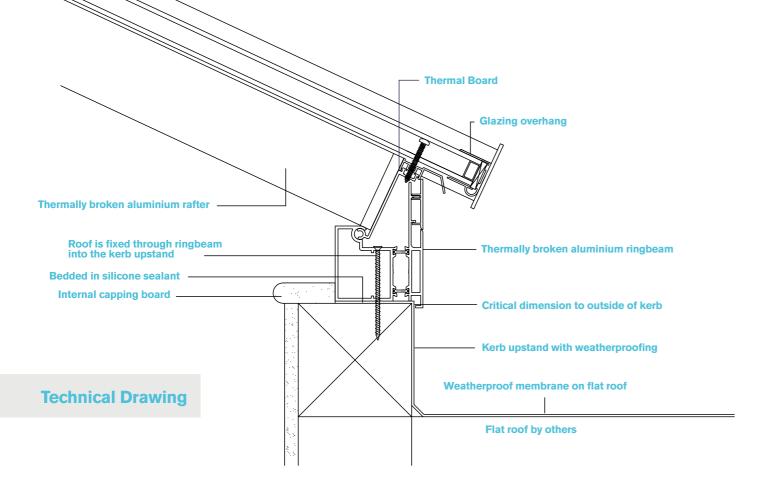

# THE ULTIMATE SLIM ROOF FRAME

The Huke Roof Lantern brings an unrivalled contemporary style with its slim roof frame showing ultra slim sight lines and minimal rafter bar intrusion. Its engineering excellence eliminates the need for bulky ridge detail, bosses and hoods.

### MAXIMUM IMPACT MINIMAL INTRUSION

Unrivalled strength

Extra strong rafters mean the tie bars can be set higher, guaranteeing excellent headroom and no intrusion into the living area. Even in large buildings the roof structure remains remarkably minimal, creating a sense of clear, free space under the eaves.

Increased roof strength means the design aesthetics and clear sight lines achievable using the slim Huke Roof Lantern profiles remains unmatched by any other manufacturer, creating a roof that can suit any dwelling.