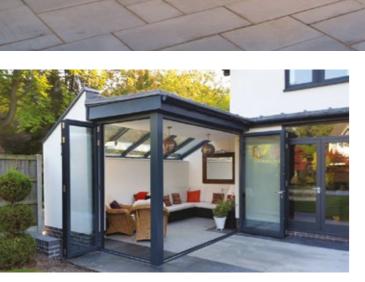

## **LEAN-TO**

Changing the shape of conservatories

A lean-to is an ideal alternative to a traditional conservatory and adds a sleek and modern design to any home.

" A MODERN TAKE ON THE **CONSERVATORY** 

Perfect for creating additional space, the single sloped Huke lean-to can be any width and can project into your garden for up to about 4 metres. The Huke lean-to can be installed just about anywhere.

It is the perfect style for bi-fold doors so you can dramatically open up your home to your garden. The variable roof pitch gives you a huge choice of looks, from fitting it under the first floor window ledges or right up to the eaves. Clean lines and minimal