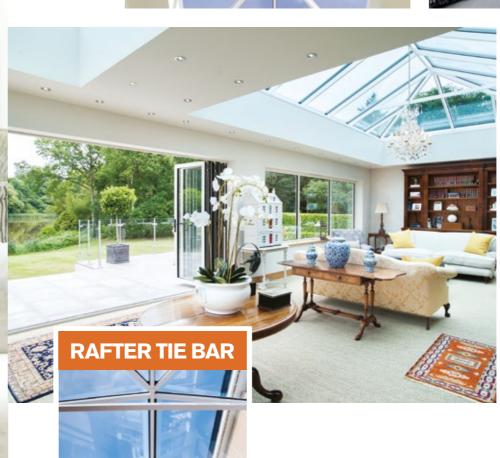

### MAXIMUM IMPACT MINIMAL INTRUSION

Unrivalled strength

Extra strong rafters mean the tie bars can be set higher, guaranteeing excellent headroom and no intrusion into the living area. Even in large buildings the roof structure remains remarkably minimal, creating a sense of clear, free space under the eaves.

Increased roof strength means the design aesthetics and clear sight lines achievable using the slim Huke Roof Lantern profiles remains unmatched by any other manufacturer, creating a roof that can suit any dwelling.