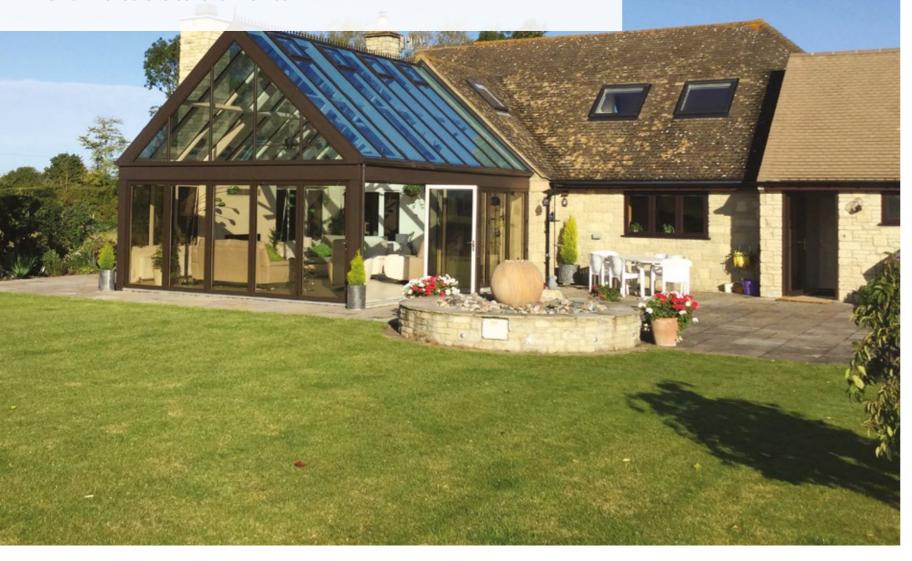

## **CONSERVATORIES**

Less is more

Huke conservatory roofs offer an ultra slim frame, minimalist internal design and superb thermal performance, making Huke Conservatory Roof an unrivalled choice for all homes.

Manufactured to your exact specifications the Huke conservatory roof will change the way you look at conservatory roofs.

Unlike traditional conservatory roofs which can be cluttered by low hanging bars, oversized ridges and obtrusive ridge ends, and poor thermal efficiency, the Huke roof benefits from a 70% slimmer frame with the hidden or subtle bars – more glass, less roof and unrivalled thermal efficiency.

Your retailer will have the knowledge and expertise to help you decide which style and specification will suit your home and budget.

By offering MORE SKY – LESS ROOF™ with a thinner, lighter, and stronger structure, the Huke roof is a fantastic solution for upgrading your conservatory.