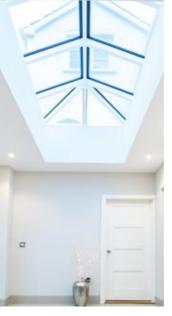

# VISIBLE INTERNAL ELEGANCE

### Pictures say a thousand words

The slimline thermally broken aluminium rafter sections have a sleek appearance that brings a stylish ambience and modern finish, while maximising the use of light and space within your home.

### Low sight lines externally

From the outside, the Huke Roof Lantern discreet design for rafter external caps and Roof ridge are a world apart from the chunky conventional T-bar caps and ridges used by competitors.

#### **Quality finish**

By keeping sight lines low and unobtrusive, Huke ensure even a large glazed roof structure won't over dominate a plot.

All aluminium exterior coloured profiles are quality finished with powder coat paint, which is guaranteed to last. Dual coloured roofs are also available as the exterior colour can be easily changed to achieve the exterior look you desire.