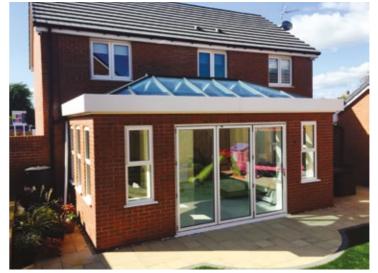

## **CONSERVATORIES**

Less is more

Huke conservatory roofs offer an ultra slim frame, minimalist internal design and superb thermal performance, making Huke Conservatory Roof an unrivalled choice for all homes.

Manufactured to your exact specifications the Huke conservatory roof will change the way you look at conservatory roofs.

Unlike traditional conservatory roofs which can be cluttered by low hanging bars, oversized ridges and obtrusive ridge ends, and poor thermal efficiency, the Huke roof benefits from a 70% slimmer frame with the hidden or subtle bars – more glass, less roof and unrivalled thermal efficiency.

Your retailer will have the knowledge and expertise to help you decide which style and specification will suit your home and budget.

By offering MORE SKY – LESS ROOF™ with a thinner, lighter, and stronger structure, the Huke roof is a fantastic solution for upgrading your conservatory.