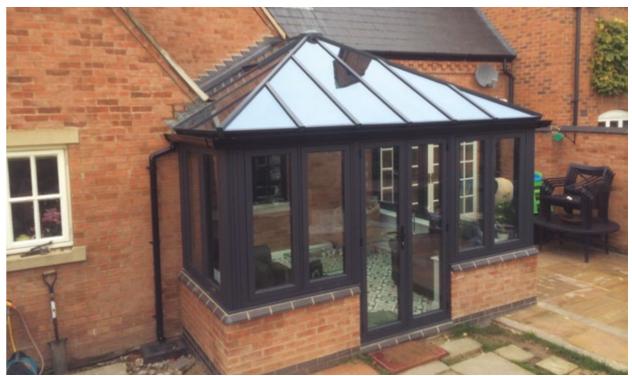

## **CONSERVATORIES**

Less is more

Huke conservatory roofs offer an ultra slim frame, minimalist internal design and superb thermal performance, making Huke Conservatory Roof an unrivalled choice for all homes.

Manufactured to your exact specifications the Huke conservatory roof will change the way you look at conservatory roofs.

Unlike traditional conservatory roofs which can be cluttered by low hanging bars, oversized ridges and obtrusive ridge ends, and poor thermal efficiency, the Huke roof benefits from a 70% slimmer frame with the hidden or subtle bars – more glass, less roof and unrivalled thermal efficiency.

Your retailer will have the knowledge and expertise to help you decide which style and specification will suit your home and budget.

By offering MORE SKY – LESS ROOF™ with a thinner, lighter, and stronger structure, the Huke roof is a fantastic solution for upgrading your conservatory.