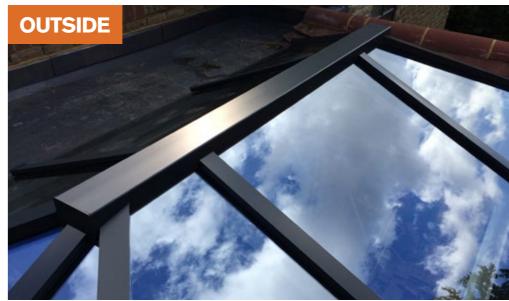

### Low sight lines externally

From the outside, the Huke Roof Lantern discreet design for rafter external caps and Roof ridge are a world apart from the chunky conventional T-bar caps and ridges used by competitors.

#### **Quality finish**

By keeping sight lines low and unobtrusive, Huke ensure even a large glazed roof structure won't over dominate a plot.

All aluminium exterior coloured profiles are quality finished with powder coat paint, which is guaranteed to last. Dual coloured roofs are also available as the exterior colour can be easily changed to achieve the exterior look you desire.