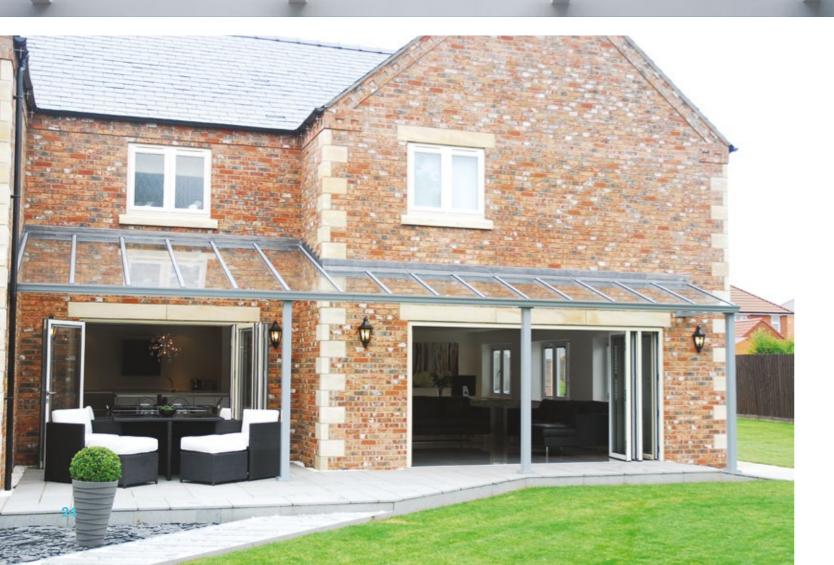

## **LEAN-TO**

Changing the shape of conservatories

A lean-to is an ideal alternative to a traditional conservatory and adds a sleek and modern design to any home.

" A MODERN TAKE ON THE **CONSERVATORY** 

Perfect for creating additional space, the single sloped Huke lean-to can be any width and can project into your garden for up to about 4 metres. The Huke lean-to can be installed just about anywhere.

It is the perfect style for bi-fold doors so you can dramatically open up your home to your garden. The variable roof pitch gives you a huge choice of looks, from fitting it under the first floor window ledges or right up to the eaves. Clean lines and minimal