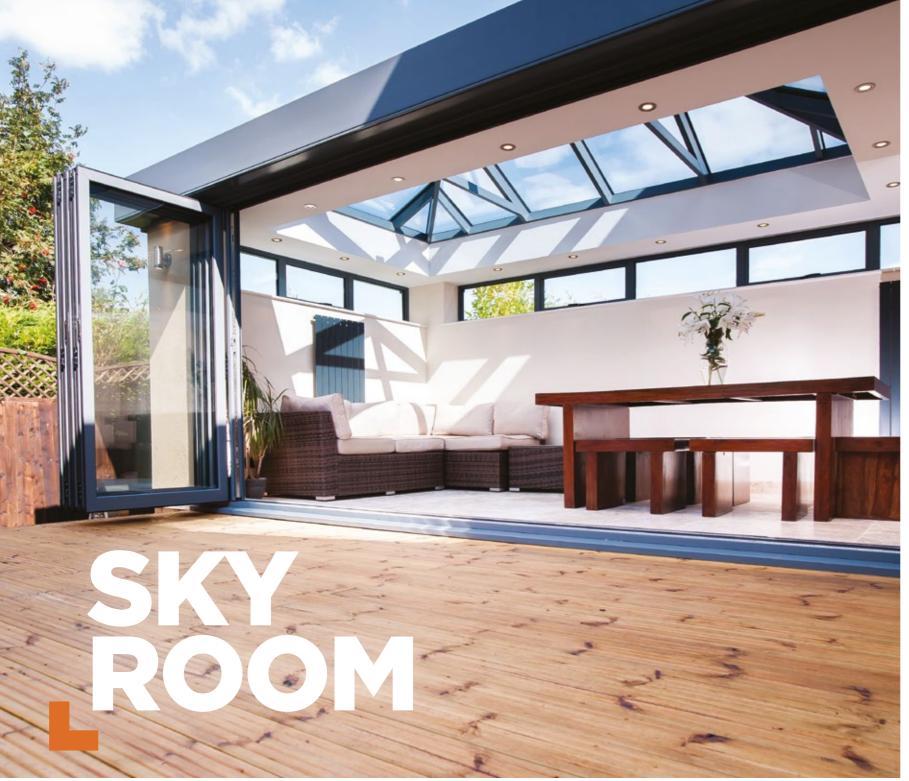

The Skyroom cleverly bridges the gap between a conservatory and a high-end orangery and is at the height of innovative contemporary design. The look of an orangery with no imitation features to detract from its good looks and its Roof roof allows you to see MORE SKY – LESS ROOF<sup>TM</sup>.

The experienced engineers at Huke have cleverly created a roof which acts as a traditional conservatory but looks like an opulent orangery.

An orangery has a number of features which make it more luxurious than a traditional conservatory. The secret to the Skyroom's realistic internal appearance is the solid internal pelmet which instantly changes the look of the room, and with spotlights added you can create the perfect evening lighting. Second to this is the appearance of the roof sitting on the pelmet (much like a lantern roof on an orangery).

The accurate orangery features make the Skyroom the ultimate choice in modern living. Its 300mm high aluminium contemporary fascia gives the Skyroom the realistic appearance of a contemporary ultra slim line orangery lantern both inside and out.

With no unsightly low rod bars or bulky joint covers cluttering the roof, the Skyroom guarantees excellent headroom and no intrusion into the room.

Thanks to a Huke Roof Lantern signature 70% slimmer ridge and 30% slimmer rafter, the Skyroom blends design aesthetics, outstanding strength and unrivalled thermal performance - all under one orangery style roof.

The Skyroom is a unique product and nothing else on the market looks quite like it.

VISIT: WWW.HUKELTD.CO.UK