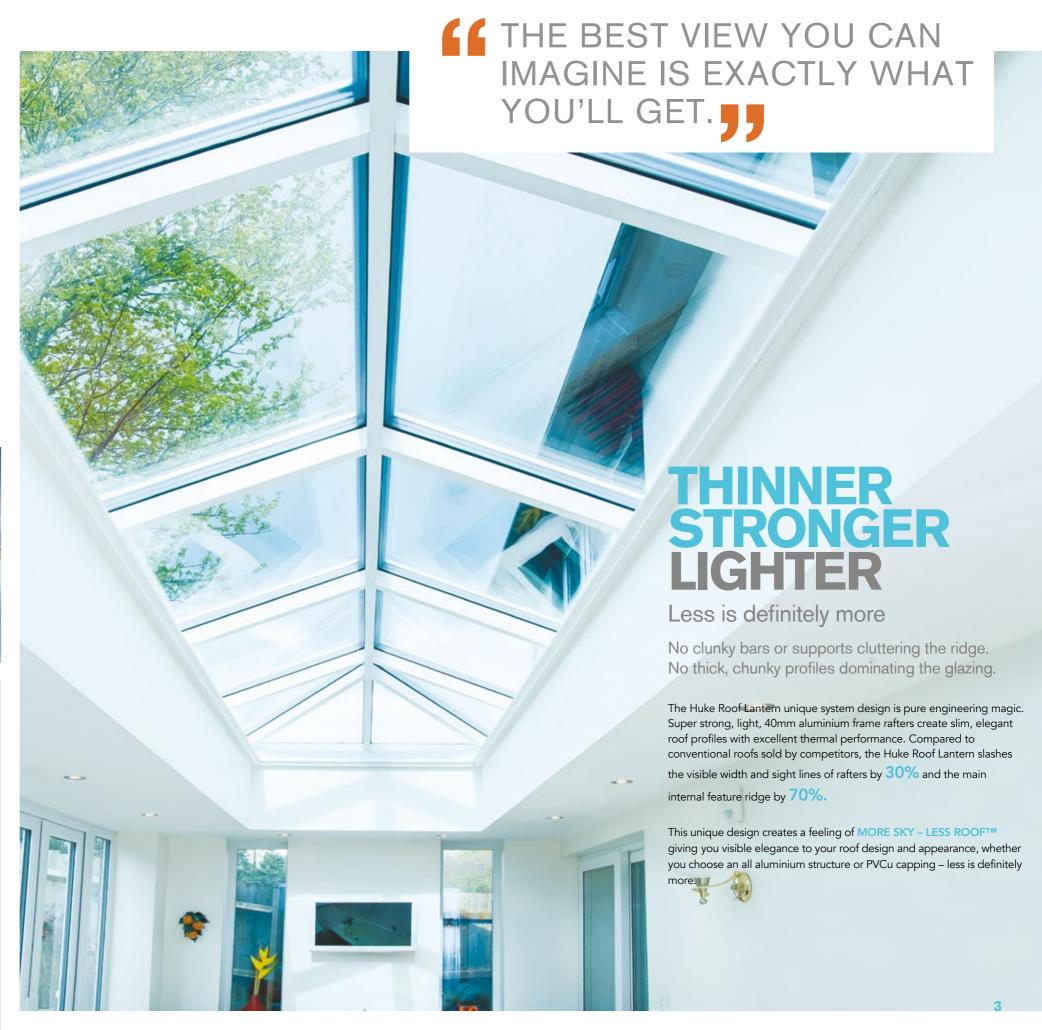

# THE ULTIMATE SLIM ROOF FRAME

The Huke Roof Lantern brings an unrivalled contemporary style with its slim roof frame showing ultra slim sight lines and minimal rafter bar intrusion. Its engineering excellence eliminates the need for bulky ridge detail, bosses and hoods.

### Pictures say a thousand words

The slimline thermally broken aluminium rafter sections have a sleek appearance that brings a stylish ambience and modern finish, while maximising the use of light and space within your home.

### Low sight lines externally

From the outside, the Huke Roof Lantern discreet design for rafter external caps and Roof ridge are a world apart from the chunky conventional T-bar caps and ridges used by competitors.

#### **Quality finish**

By keeping sight lines low and unobtrusive, Huke ensure even a large glazed roof structure won't over dominate a plot.

All aluminium exterior coloured profiles are quality finished with powder coat paint, which is guaranteed to last. Dual coloured roofs are also available as the exterior colour can be easily changed to achieve the exterior look you desire.