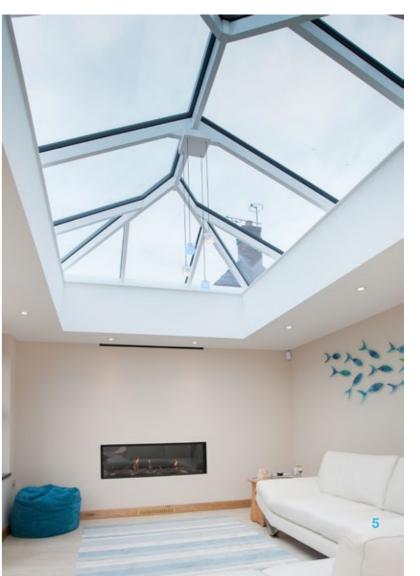

# VISIBLE INTERNAL ELEGANCE

### Pictures say a thousand words

The slimline thermally broken aluminium rafter sections have a sleek appearance that brings a stylish ambience and modern finish, while maximising the use of light and space within your home.