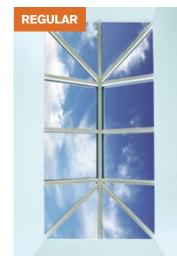

# THE ULTIMATE SLIM ROOF FRAME

The Huke Roof Lantern brings an unrivalled contemporary style with its slim roof frame showing ultra slim sight lines and minimal rafter bar intrusion. Its engineering excellence eliminates the need for bulky ridge detail, bosses and hoods.

### MAXIMUM IMPACT MINIMAL INTRUSION

Unrivalled strength

Extra strong rafters mean the tie bars can be set higher, guaranteeing excellent headroom and no intrusion into the living area. Even in large buildings the roof structure remains remarkably minimal, creating a sense of clear, free space under the eaves.

Increased roof strength means the design aesthetics and clear sight lines achievable using the slim Huke Roof Lantern profiles remains unmatched by any other manufacturer, creating a roof that can suit any dwelling.