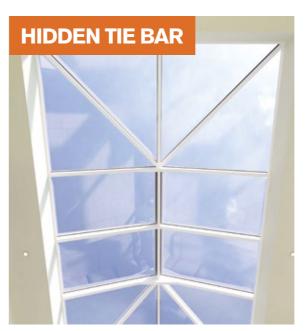

### MAXIMUM IMPACT MINIMAL INTRUSION

Unrivalled strength

Extra strong rafters mean the tie bars can be set higher, guaranteeing excellent headroom and no intrusion into the living area. Even in large buildings the roof structure remains remarkably minimal, creating a sense of clear, free space under the eaves.

Increased roof strength means the design aesthetics and clear sight lines achievable using the slim Huke Roof Lantern profiles remains unmatched by any other manufacturer, creating a roof that can suit any dwelling.