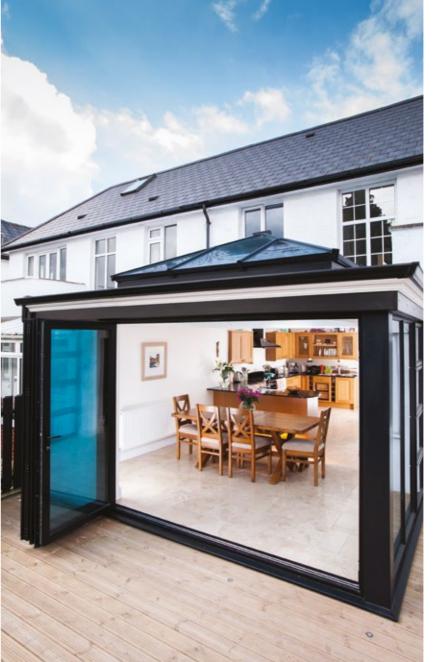

## **LEAN-TO**

Changing the shape of conservatories

A lean-to is an ideal alternative to a traditional conservatory and adds a sleek and modern design to any home.

" A MODERN TAKE ON THE **CONSERVATORY** 

Perfect for creating additional space, the single sloped Huke lean-to can be any width and can project into your garden for up to about 4 metres. The Huke lean-to can be installed just about anywhere.

It is the perfect style for bi-fold doors so you can dramatically open up your home to your garden. The variable roof pitch gives you a huge choice of looks, from fitting it under the first floor window ledges or right up to the eaves. Clean lines and minimal