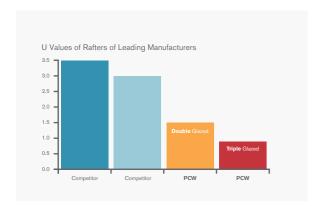

### **Key Benefits** With thermal insulation performance that's twice as good as the competition, you can enjoy: · Comfortable, year-round room use · Reduced risk of condensation · Lower heating and air conditioning bills COOLER IN SUMMER WARMER IN WINTER Superior thermal performance Why compromise excellent double Overall U Value can be as low as 0.7 when triple glazed or 1.2 when double glazed. or triple glazing performance? Units incorporate argon gas, a safe and inert gas that Choose the best insulated rafters in the improves insulation, and warm edge spacer bar technology that reduces 'cold spots' and condensation, avoiding industry with the Huke Roof Lantern formation of unsightly mould while improving thermal profile\*. A combination of low emissivity inner glass and argon gas filling means the Huke solar control glass gives twice the The Huke Roof Lantern rafter is twice as thermally efficient

as its nearest competitor. Upgrade to triple glazing to be 3 times as efficient.

15

\*Independent tests show that the PCW Roof Roof Lantern offers the best thermal and strength performance available in the UK domestic conservatory market.

Kn/m2 (Wind and Snowloading Values