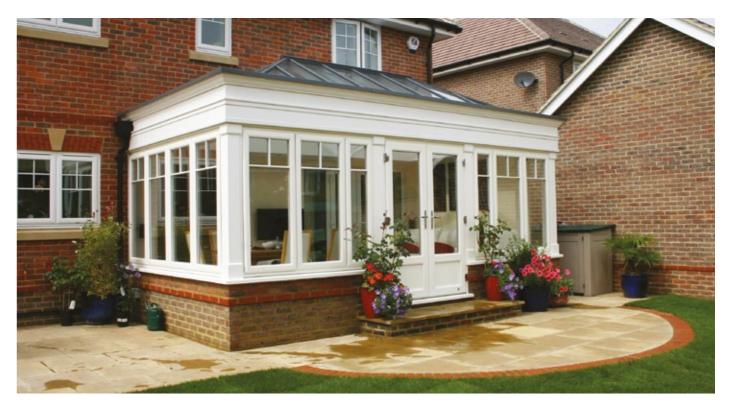

## **CONSERVATORIES**

Less is more

Huke conservatory roofs offer an ultra slim frame, minimalist internal design and superb thermal performance, making Huke Conservatory Roof an unrivalled choice for all homes.

Manufactured to your exact specifications the Huke conservatory roof will change the way you look at conservatory roofs.

Unlike traditional conservatory roofs which can be cluttered by low hanging bars, oversized ridges and obtrusive ridge ends, and poor thermal efficiency, the Huke roof benefits from a 70% slimmer frame with the hidden or subtle bars – more glass, less roof and unrivalled thermal efficiency.

Your retailer will have the knowledge and expertise to help you decide which style and specification will suit your home and budget.

By offering MORE SKY – LESS ROOF™ with a thinner, lighter, and stronger structure, the Huke roof is a fantastic solution for upgrading your conservatory.