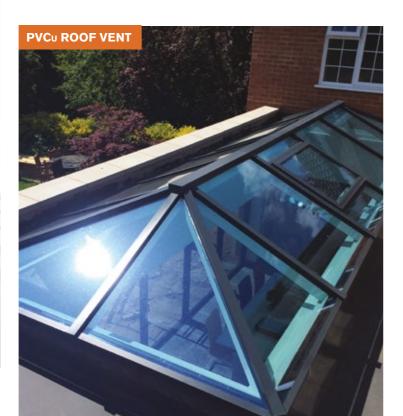

#### **Roof vents**

Designed to integrate.

Single bay roof vents have been designed to match the roof's Roof appearance and are ideally positioned for ventilation.

To retain thermal efficiency and reduce condensation, the Huke Roof Lantern vents are made up of an aluminium outer frame and PVCu inner frame as standard. A fully aluminium roof vent is also available.

Double roof vents are more commonly seen on older traditional conservatories. The roof vent is capable of spanning up to 1600mm wide.

Choose either a manual or electronic opening roof vent.