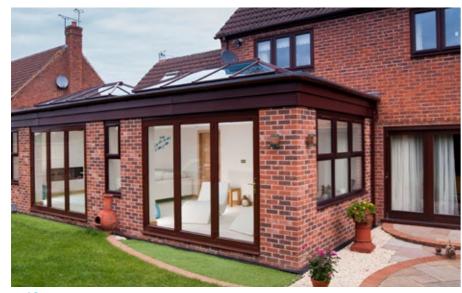

## **CONSERVATORIES**

Less is more

Huke conservatory roofs offer an ultra slim frame, minimalist internal design and superb thermal performance, making Huke Conservatory Roof an unrivalled choice for all homes.

Manufactured to your exact specifications the Huke conservatory roof will change the way you look at conservatory roofs.

Unlike traditional conservatory roofs which can be cluttered by low hanging bars, oversized ridges and obtrusive ridge ends, and poor thermal efficiency, the Huke roof benefits from a 70% slimmer frame with the hidden or subtle bars – more glass, less roof and unrivalled thermal efficiency.

Your retailer will have the knowledge and expertise to help you decide which style and specification will suit your home and budget.

By offering MORE SKY – LESS ROOF™ with a thinner, lighter, and stronger structure, the Huke roof is a fantastic solution for upgrading your conservatory.