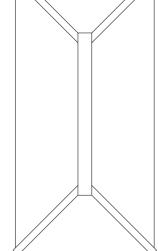

Maximum size = 4800mm

Talk to your

retailer about

larger sizes.

Maximum size = 1500mm x 2000mm

Standard lantern as per this rafter layout 3000mm x 4000mm - can go up to 5000mm x 10000mm with additional rafters.

Maximum size