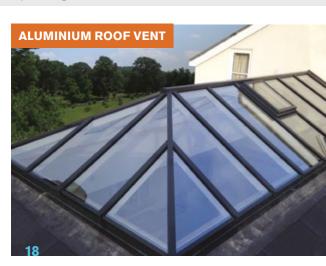

#### **Roof vents**

Designed to integrate.

Single bay roof vents have been designed to match the roof's Roof appearance and are ideally positioned for ventilation.

To retain thermal efficiency and reduce condensation, the Huke Roof Lantern vents are made up of an aluminium outer frame and PVCu inner frame as standard. A fully aluminium roof vent is also available.

Double roof vents are more commonly seen on older traditional conservatories. The roof vent is capable of spanning up to 1600mm wide.

Choose either a manual or electronic opening roof vent.