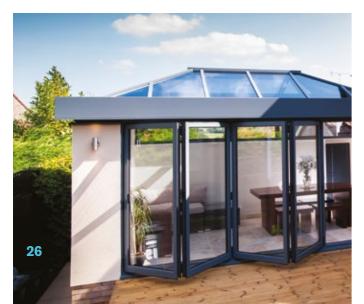

The Skyroom cleverly bridges the gap between a conservatory and a high-end orangery and is at the height of innovative contemporary design. The look of an orangery with no imitation features to detract from its good looks and its Roof roof allows you to see MORE SKY – LESS ROOF<sup>TM</sup>.

The experienced engineers at Huke have cleverly created a roof which acts as a traditional conservatory but looks like an opulent orangery.

An orangery has a number of features which make it more luxurious than a traditional conservatory. The secret to the Skyroom's realistic internal appearance is the solid internal pelmet which instantly changes the look of the room, and with spotlights added you can create the perfect evening lighting. Second to this is the appearance of the roof sitting on the pelmet (much like a lantern roof on an orangery).

The accurate orangery features make the Skyroom the ultimate choice in modern living. Its 300mm high aluminium contemporary fascia gives the Skyroom the realistic appearance of a contemporary ultra slim line orangery lantern both inside and out.

With no unsightly low rod bars or bulky joint covers cluttering the roof, the Skyroom guarantees excellent headroom and no intrusion into the room.

Thanks to a Huke Roof Lantern signature 70% slimmer ridge and 30% slimmer rafter, the Skyroom blends design aesthetics, outstanding strength and unrivalled thermal performance - all under one orangery style roof.