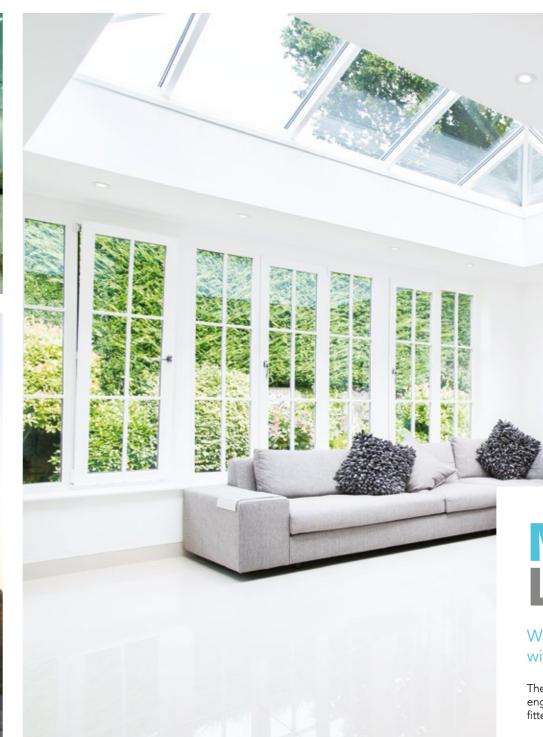

# VISIBLE INTERNAL ELEGANCE

### Pictures say a thousand words

The slimline thermally broken aluminium rafter sections have a sleek appearance that brings a stylish ambience and modern finish, while maximising the use of light and space within your home.

### Low sight lines externally

From the outside, the Huke Roof Lantern discreet design for rafter external caps and Roof ridge are a world apart from the chunky conventional T-bar caps and ridges used by competitors.