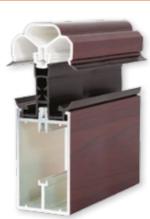

### Low sight lines externally

From the outside, the Huke Roof Lantern discreet design for rafter external caps and Roof ridge are a world apart from the chunky conventional T-bar caps and ridges used by competitors.

#### **Quality finish**

By keeping sight lines low and unobtrusive, Huke ensure even a large glazed roof structure won't over dominate a plot.

All aluminium exterior coloured profiles are quality finished with powder coat paint, which is guaranteed to last. Dual coloured roofs are also available as the exterior colour can be easily changed to achieve the exterior look you desire.

#### **Key Benefits**

- The UK's most thermal efficient aluminium roof system\*
- The UK's strongest roof system\*
- Minimalist modern design with ultra-low sight lines
- Ideal for orangeries and lantern roofs
- Clean low sight lines externally
- Choice of PVCu or aluminium external caps
- Bevelled or flat external caps to suit building design
- Available in all RAL colours