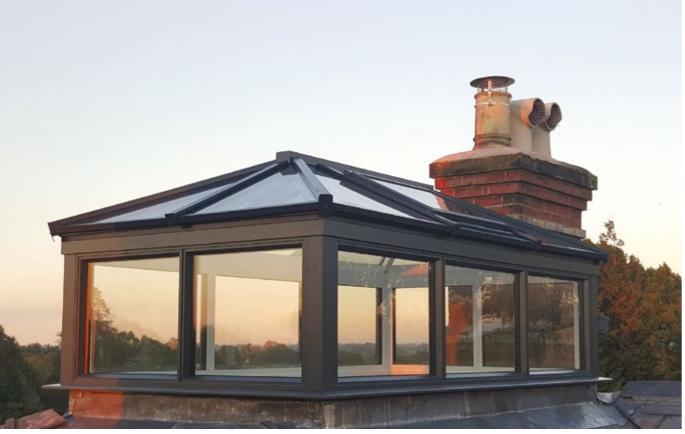

# THE ULTIMATE SLIM ROOF FRAME

The Huke Roof Lantern brings an unrivalled contemporary style with its slim roof frame showing ultra slim sight lines and minimal rafter bar intrusion. Its engineering excellence eliminates the need for bulky ridge detail, bosses and hoods.

### **UNRIVALLED AERIAL VIEWS**

Using the benefits of slimline technology Huke have combined good looks, outstanding strength and intelligent detailing, to create one of the finest looking products available for conservatory and orangery installations.

### MAXIMUM IMPACT MINIMAL INTRUSION

Unrivalled strength

Extra strong rafters mean the tie bars can be set higher, guaranteeing excellent headroom and no intrusion into the living area. Even in large buildings the roof structure remains remarkably minimal, creating a sense of clear, free space under the eaves.