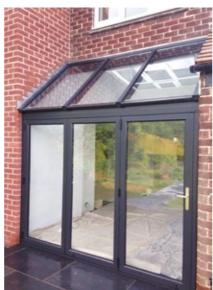

## **LEAN-TO**

Changing the shape of conservatories

A lean-to is an ideal alternative to a traditional conservatory and adds a sleek and modern design to any home.

" A MODERN TAKE ON THE **CONSERVATORY** 

Perfect for creating additional space, the single sloped Huke lean-to can be any width and can project into your garden for up to about 4 metres. The Huke lean-to can be installed just about anywhere.

It is the perfect style for bi-fold doors so you can dramatically open up your home to your garden. The variable roof pitch gives you a huge choice of looks, from fitting it under the first floor window ledges or right up to the eaves. Clean lines and minimal