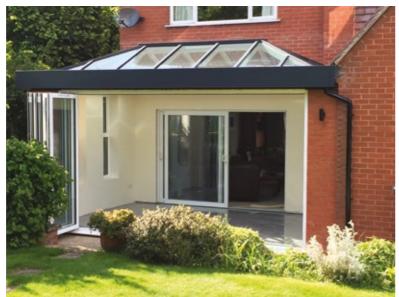

## **CONSERVATORIES**

Less is more

Huke conservatory roofs offer an ultra slim frame, minimalist internal design and superb thermal performance, making Huke Conservatory Roof an unrivalled choice for all homes.

Manufactured to your exact specifications the Huke conservatory roof will change the way you look at conservatory roofs.

Unlike traditional conservatory roofs which can be cluttered by low hanging bars, oversized ridges and obtrusive ridge ends, and poor thermal efficiency, the Huke roof benefits from a 70% slimmer frame with the hidden or subtle bars – more glass, less roof and unrivalled thermal efficiency.

Your retailer will have the knowledge and expertise to help you decide which style and specification will suit your home and budget.

By offering MORE SKY – LESS ROOF™ with a thinner, lighter, and stronger structure, the Huke roof is a fantastic solution for upgrading your conservatory.