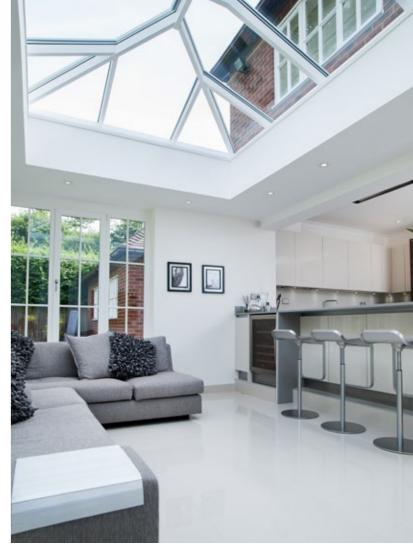

### MAXIMUM IMPACT MINIMAL INTRUSION

Unrivalled strength

Extra strong rafters mean the tie bars can be set higher, guaranteeing excellent headroom and no intrusion into the living area. Even in large buildings the roof structure remains remarkably minimal, creating a sense of clear, free space under the eaves.

Increased roof strength means the design aesthetics and clear sight lines achievable using the slim Huke Roof Lantern profiles remains unmatched by any other manufacturer, creating a roof that can suit any dwelling.