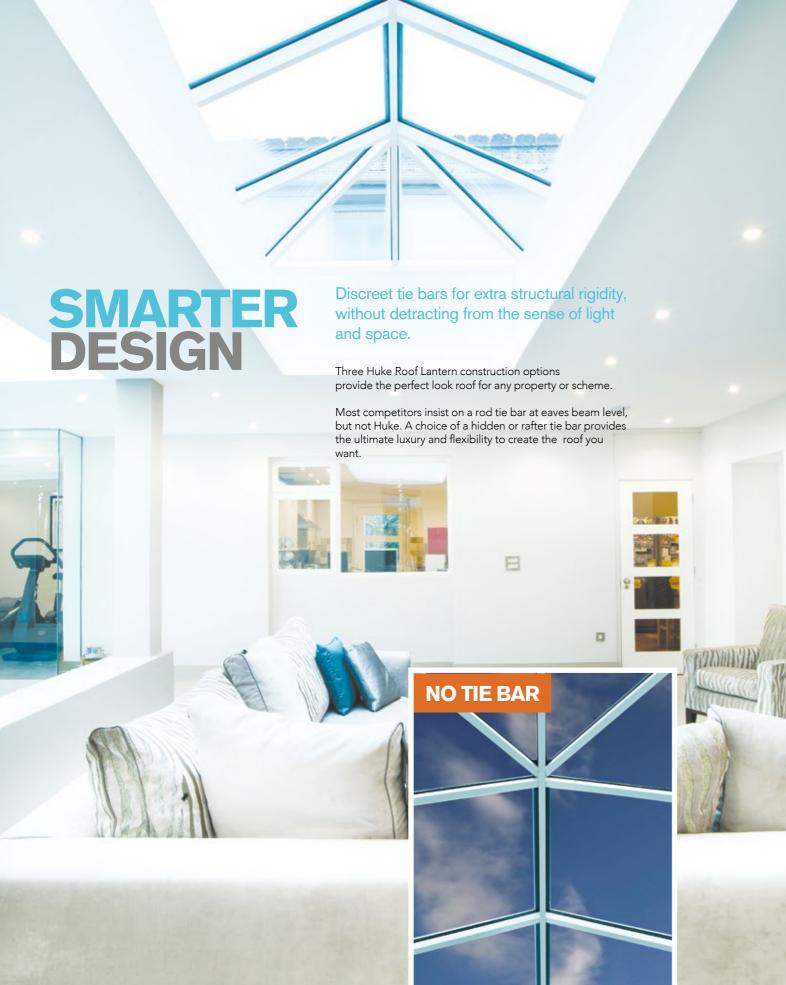

Have a closer look and the difference becomes clear.

MORE SKY – LESS ROOF™

### Pictures say a thousand words

The slimline thermally broken aluminium rafter sections have a sleek appearance that brings a stylish ambience and modern finish, while maximising the use of light and space within your home.

### Low sight lines externally

From the outside, the Huke Roof Lantern discreet design for rafter external caps and Roof ridge are a world apart from the chunky conventional T-bar caps and ridges used by competitors.

### MAXIMUM IMPACT MINIMAL INTRUSION

Unrivalled strength

Extra strong rafters mean the tie bars can be set higher, guaranteeing excellent headroom and no intrusion into the living area. Even in large buildings the roof structure remains remarkably minimal, creating a sense of clear, free space under the eaves.

Increased roof strength means the design aesthetics and clear sight lines achievable using the slim Huke Roof Lantern profiles remains unmatched by any other manufacturer, creating a roof that can suit any dwelling.