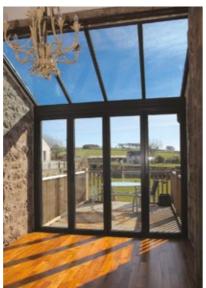

# THE ULTIMATE SLIM ROOF FRAME

The Huke Roof Lantern brings an unrivalled contemporary style with its slim roof frame showing ultra slim sight lines and minimal rafter bar intrusion. Its engineering excellence eliminates the need for bulky ridge detail, bosses and hoods.

Have a closer look and the difference becomes clear.

MORE SKY – LESS ROOF™

### **UNRIVALLED AERIAL VIEWS**

Using the benefits of slimline technology Huke have combined good looks, outstanding strength and intelligent detailing, to create one of the finest looking products available for conservatory and orangery installations.