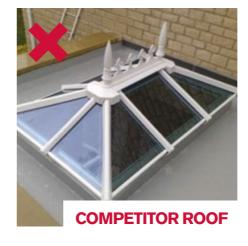

# THE ULTIMATE SLIM ROOF FRAME

The Huke Roof Lantern brings an unrivalled contemporary style with its slim roof frame showing ultra slim sight lines and minimal rafter bar intrusion. Its engineering excellence eliminates the need for bulky ridge detail, bosses and hoods.

Have a closer look and the difference becomes clear.

MORE SKY – LESS ROOF™

The versatility of the aluminium rafters and creative design solutions have removed the requirements for outdated bulky hood covers on lantern roofs and Edwardians.