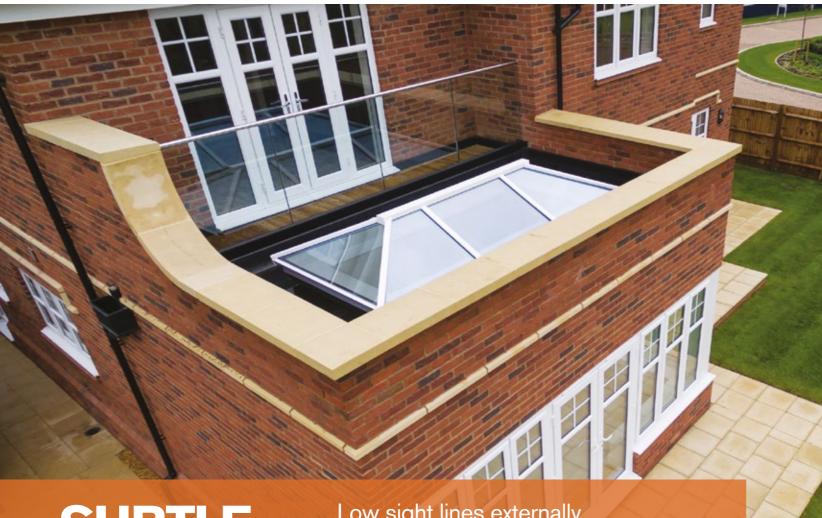

### Low sight lines externally

From the outside, the Huke Roof Lantern discreet design for rafter external caps and Roof ridge are a world apart from the chunky conventional T-bar caps and ridges used by competitors.

#### **Quality finish**

By keeping sight lines low and unobtrusive, Huke ensure even a large glazed roof structure won't over dominate a plot.

All aluminium exterior coloured profiles are quality finished with powder coat paint, which is guaranteed to last. Dual coloured roofs are also available as the exterior colour can be easily changed to achieve the exterior look you desire.