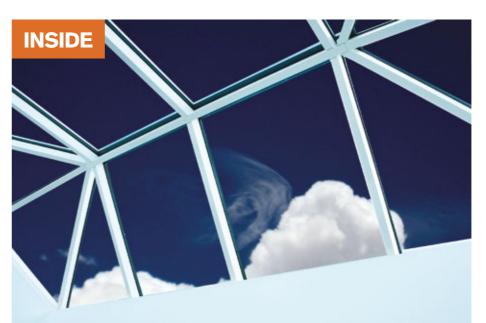

# VISIBLE INTERNAL ELEGANCE

### Pictures say a thousand words

The slimline thermally broken aluminium rafter sections have a sleek appearance that brings a stylish ambience and modern finish, while maximising the use of light and space within your home.

### Low sight lines externally

From the outside, the Huke Roof Lantern discreet design for rafter external caps and Roof ridge are a world apart from the chunky conventional T-bar caps and ridges used by competitors.

#### **Quality finish**

By keeping sight lines low and unobtrusive, Huke ensure even a large glazed roof structure won't over dominate a plot.

All aluminium exterior coloured profiles are quality finished with powder coat paint, which is guaranteed to last. Dual coloured roofs are also available as the exterior colour can be easily changed to achieve the exterior look you desire.