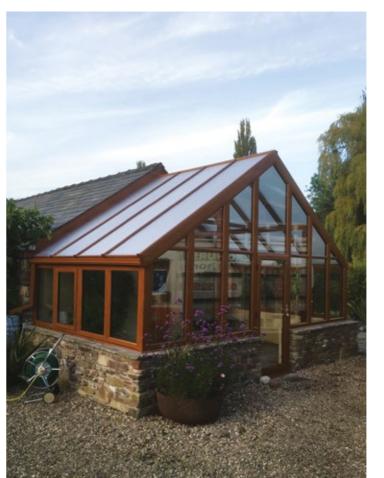

## **LEAN-TO**

Changing the shape of conservatories

A lean-to is an ideal alternative to a traditional conservatory and adds a sleek and modern design to any home.

" A MODERN TAKE ON THE **CONSERVATORY** 

Perfect for creating additional space, the single sloped Huke lean-to can be any width and can project into your garden for up to about 4 metres. The Huke lean-to can be installed just about anywhere.

It is the perfect style for bi-fold doors so you can dramatically open up your home to your garden. The variable roof pitch gives you a huge choice of looks, from fitting it under the first floor window ledges or right up to the eaves. Clean lines and minimal