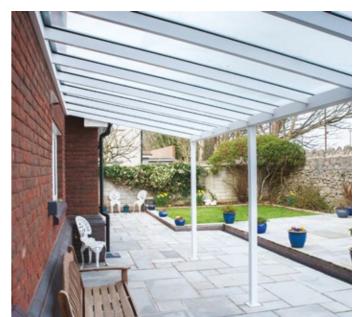

### **OPEN UP YOUR LIVING SPACE INTO THE GARDEN WITH A HUKE VERANDA**

This versatile covered space allows you to enjoy the outdoors all year round, bringing al fresco living to your lifestyle and adding value to your home

- A flexible outdoor living space
  A permanent cover for your patio area
  Perfect for al fresco dining and entertaining
- Custom built to your specification

66 COMBINING LUXURIOUS
STYLE AND UNIQUE MODERN
AESTHETICS WITH SUPERIOR
AERIAL VIEWS. 33