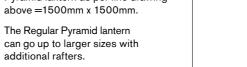

Maximum size = 4800mm

Talk to your

retailer about

larger sizes.

Maximum size = 1500mm x 2000mm

Standard lantern as per this rafter layout 3000mm x 4000mm - can go up to 5000mm x 10000mm with additional rafters.

Maximum size