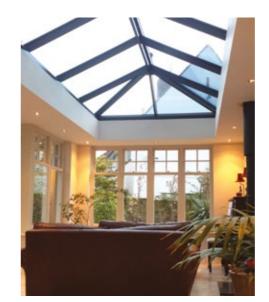

# VISIBLE INTERNAL ELEGANCE

### Pictures say a thousand words

The slimline thermally broken aluminium rafter sections have a sleek appearance that brings a stylish ambience and modern finish, while maximising the use of light and space within your home.

### Low sight lines externally

From the outside, the Huke Roof Lantern discreet design for rafter external caps and Roof ridge are a world apart from the chunky conventional T-bar caps and ridges used by competitors.

#### **Quality finish**

By keeping sight lines low and unobtrusive, Huke ensure even a large glazed roof structure won't over dominate a plot.

All aluminium exterior coloured profiles are quality finished with powder coat paint, which is guaranteed to last. Dual coloured roofs are also available as the exterior colour can be easily changed to achieve the exterior look you desire.