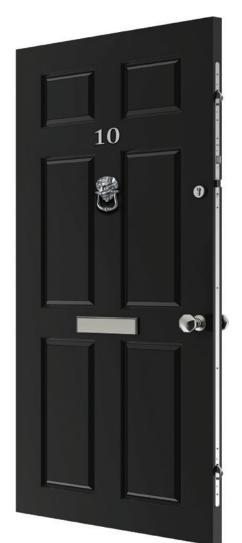

#### **KEY FEATURES**

- exceptional weather, security and thermal performance
- toughened glass with the option of solid design panels
- HERITAGE AUTOMATIC Multi-Point Locking systems for increased security
- broad range of hardware, handles, letterboxes,
- · knockers, door numbers
- high performance, factory applied coatings
- designed for long life and low maintenance

## BROAD SELECTION OF HARDWARE AND DECORATIVE PANELS