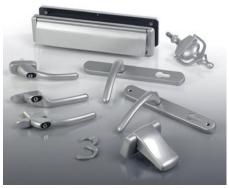

#### **KEY FEATURES**

- exceptional weather, security and thermal performance
- toughened glass with the option of solid design panels
- HERITAGE AUTOMATIC Multi-Point Locking systems for increased security
- broad range of hardware, handles, letterboxes,
- · knockers, door numbers
- high performance, factory applied coatings
- designed for long life and low maintenance

## BROAD SELECTION OF HARDWARE AND DECORATIVE PANELS